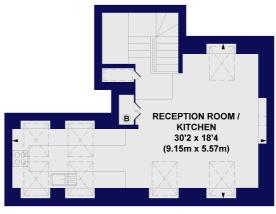

## Digby Crescent, N4 Approx. Gross Internal Floor Area 1104 sq. ft / 102.57 sq. m

THIRD FLOOR GROSS INTERNAL FLOOR AREA 476 SQ FT

BATHROOM 6' x 5'7 (1.81m x 1.69m)

SECOND FLOOR GROSS INTERNAL FLOOR AREA 604 SQ FT

All measurements of walls, doors, windows, fittings and appliances, including their size and location, are shown as standard sizes and do not constitute any warranty or representation by the seller, their agent or CP Creative. Any intending purchaser must satisfy himself by inspection or otherwise as to the correctness of the information contained in these plans This plan is for illustrative purposes only and should be used as such by any prospective purchasers.

Winkworth

This floorplan is for illustration purposes only and is not to scale. The position and size of doors, windows, appliances and other features are approximate.

Hackney | 020 8986 4216 | hackney@winkworth.co.uk