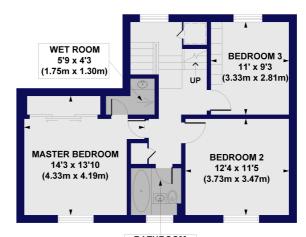

## Digby Crescent, N4 Approx. Gross Internal Floor Area 1104 sq. ft / 102.57 sq. m

THIRD FLOOR GROSS INTERNAL FLOOR AREA 476 SQ FT

BATHROOM 6' x 5'7 (1.81m x 1.69m)

SECOND FLOOR GROSS INTERNAL FLOOR AREA 604 SQ FT

All measurements of walls, doors, windows, fittings and appliances, including their size and location, are shown as standard sizes and do not constitute any warranty or representation by the seller, their agent or CP Creative. Any intending purchaser must satisfy himself by inspection or otherwise as to the correctness of the information contained in these plans This plan is for illustrative purposes only and should be used as such by any prospective purchasers.