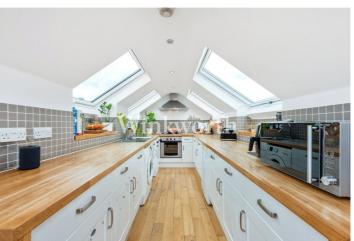

## **DESCRIPTION:**

This spacious and well-finished 3 bedroom split-level flat, located just moments away from Clissold Park, is situated over the top two floors of a stunning double-fronted Victorian terraced house. Standing at just over 1000sqft, it benefits from an abundance of natural light and well-proportioned double bedrooms of which the master houses an en-suite wet room. The upstairs open-plan living area provides comfortable space for entertaining, and features an eye-catching exposed brick wall.