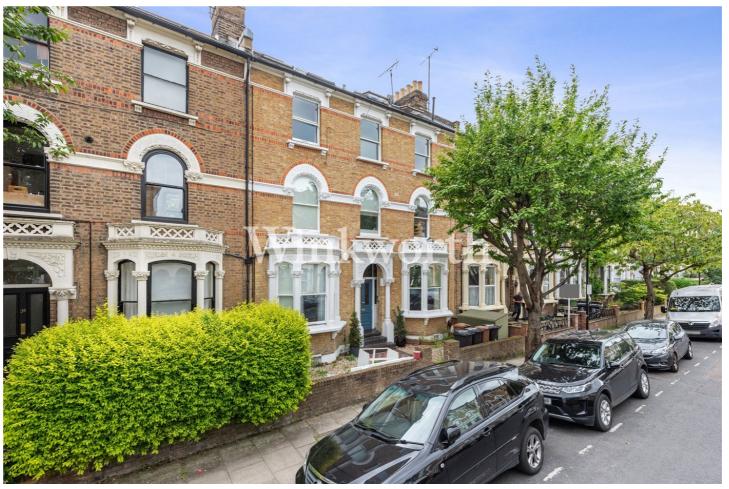

DIGBY CRESCENT, LONDON, N4 **£750,000 SHARE OF FREEHOLD** 

## STUNNING 3 BEDROOM PERIOD CONVERSION ON A QUIET TREE LINED STREET

Hackney | 020 8986 4216 | hackney@winkworth.co.uk

Digby Crescent is a perfectly located tree-lined street with a community feel. It is situated a short distance from the prestigious Highbury Barn as well as Blackstock Road in one direction and Stoke Newington Church Street in the other, with their wide array of shops, restaurants and boutique bars.

Transport links are well serviced with Arsenal (Piccadilly line) and Finsbury Park (Piccadilly and Victoria lines, and mainline trains) stations both a short walk away, providing easy access to the West End and the City. There are also great bus links nearby from Blackstock Road and Green Lanes.