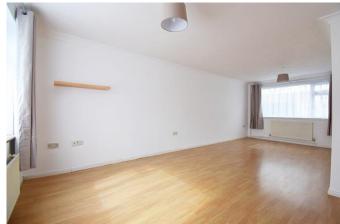

The downstairs consists of a spacious living/dining room and a modern kitchen, equipped with a free-standing fridge freezer and washing machine. There is also a downstairs cloakroom plus storage space located under the stairs.

Going upstairs there are three double bedrooms with bedrooms one and two encompassing built in wardrobes, the bathroom includes a bath and separate shower and there is extra storage space off the landing.