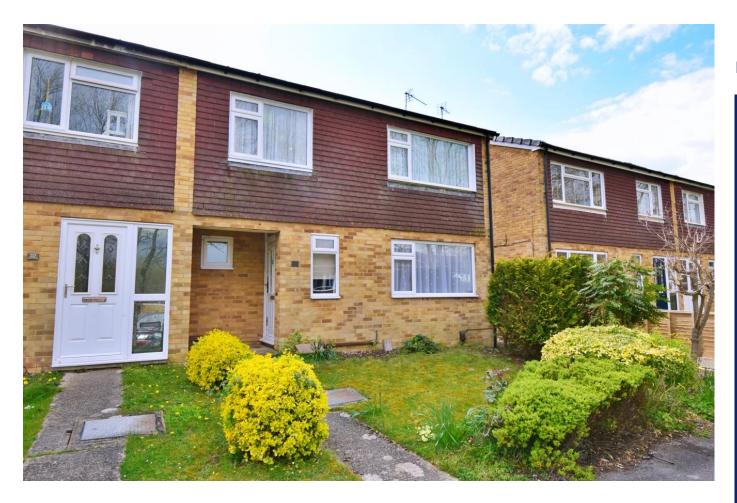

## Pembroke Road Basingstoke Hampshire RG23 8QH

## Description

This three bedroom end of terrace house is located in the established Winklebury area and comes unfurnished however with white goods in the kitchen. The property is within walking distance of local amenities and has a good bus connection to Basingstoke's Town Centre.

The property has a good sized south-west facing garden with a patio area, storage cupboard and garden shed. The garden has a rear access gate for vehicles and a space to park at the back of the garden, as well as having non-allocated residents parking on the street.