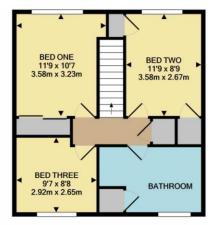

Going upstairs there are three double bedrooms with bedrooms one and two encompassing built in wardrobes, the bathroom includes a bath and separate shower and there is extra storage space off the landing.

1ST FLOOR APPROX. FLOOR AREA 475 SQ.FT. (44.1 SQ.M.)

GROUND FLOOR APPROX. FLOOR AREA 461 SQ.FT. (42.9 SQ.M.)

TOTAL APPROX. FLOOR AREA 936 SQ.FT. (87.0 SQ.M.) Whilst every attempt has been made to ensure the accuracy of the floor plan contained here, measurements of doors, whows, norms and any ofter items are approximate and no responsibility is taken for any error, omission, or mis-statement. This plan is for illustrative purposes only and should be used as such by any prospective purchaser. The services, systems and appliances shown have not been tested and no guarantee as to their operability or efficiency can be given Made with Metropic W2021