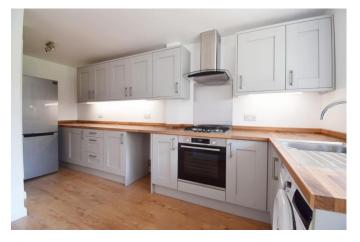

The downstairs consists of a spacious living/dining room and a modern kitchen, equipped with a free-standing fridge freezer and washing machine. There is also a downstairs cloakroom plus storage space located under the stairs.