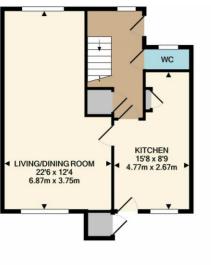

The downstairs consists of a spacious living/dining room and a modern kitchen, equipped with a free-standing fridge freezer and washing machine. There is also a downstairs cloakroom plus storage space located under the stairs.

1ST FLOOR APPROX. FLOOR AREA 475 SQ.FT. (44.1 SQ.M.)

GROUND FLOOR APPROX. FLOOR AREA 461 SQ.FT. (42.9 SQ.M.)

TOTAL APPROX. FLOOR AREA 936 SQ.FT. (87.0 SQ.M.) Whilst every attempt has been made to ensure the accuracy of the floor plan contained here, measurements of doors, whows, norms and any ofter items are approximate and no responsibility is taken for any error, omission, or mis-statement. This plan is for illustrative purposes only and should be used as such by any prospective purchaser. The services, systems and appliances shown have not been tested and no guarantee as to their operability or efficiency can be given Made with Metropic W2021