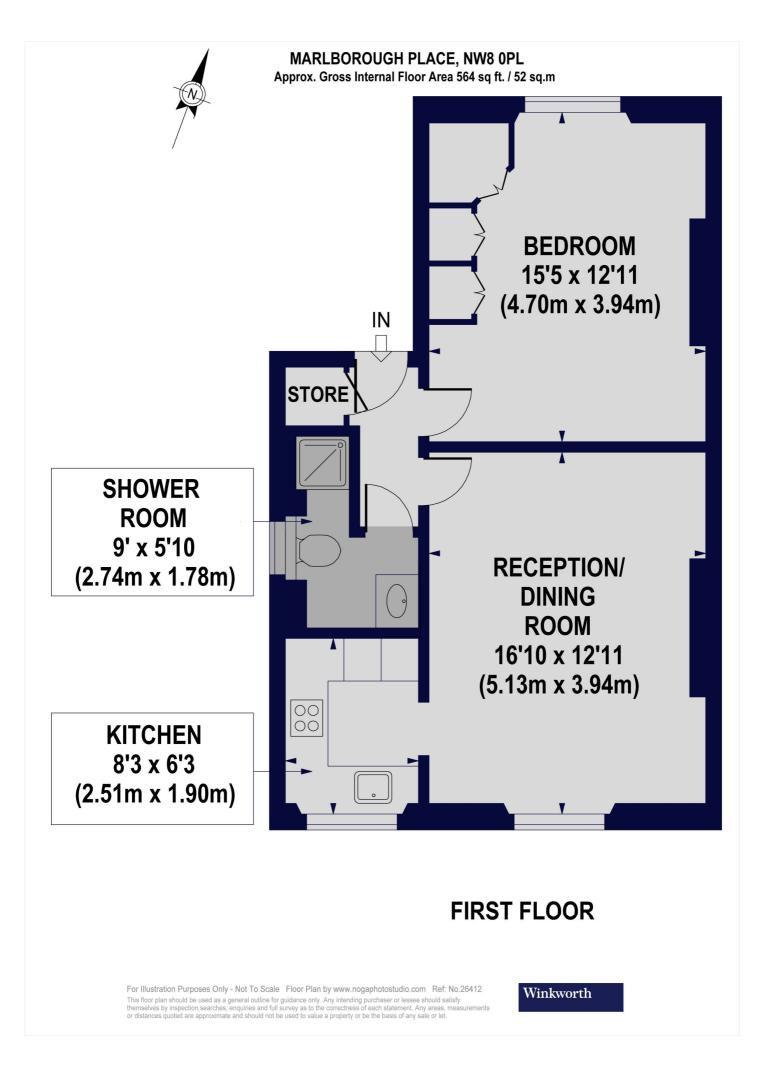

# MARLBOROUGH PLACE, LONDON, NW8 £2,700 PER MONTH FURNISHED

A well presented one bedroom apartment set on the first floor of this period conversion, located just off Abbey Road and approximately 0.4 miles from St John's Wood High Street and Underground Station (Jubilee line). The flat benefits from wooden flooring throughout.

Bedroom | Shower Room | Reception Room | Fitted Kitchen | Wood Flooring Throughout

for every step...