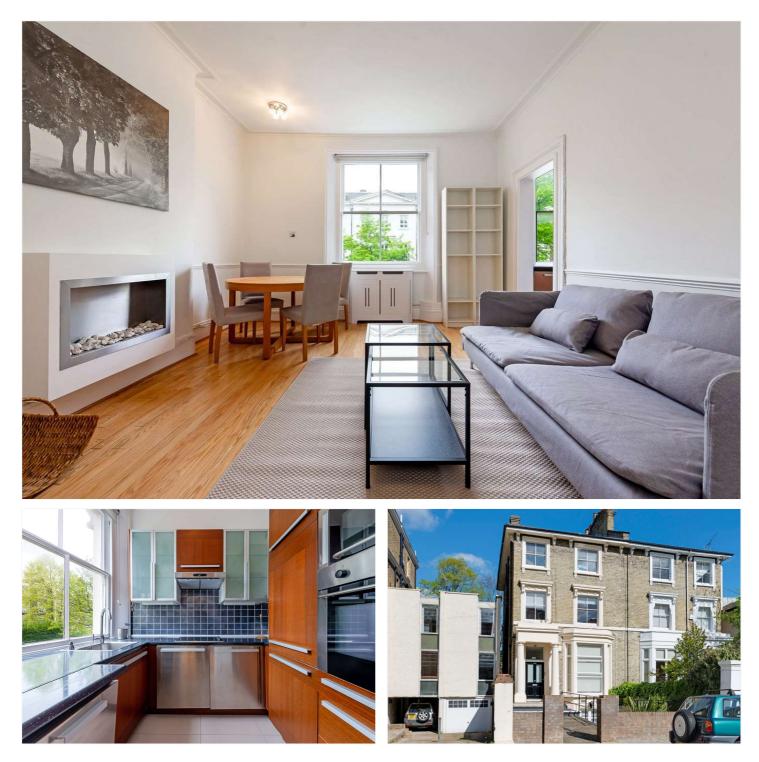

# MARLBOROUGH PLACE, LONDON, NW8 £2,700 PER MONTH FURNISHED

A well presented one bedroom apartment set on the first floor of this period conversion, located just off Abbey Road and approximately 0.4 miles from St John's Wood High Street and Underground Station (Jubilee line). The flat benefits from wooden flooring throughout.

Bedroom | Shower Room | Reception Room | Fitted Kitchen | Wood Flooring Throughout

for every step...