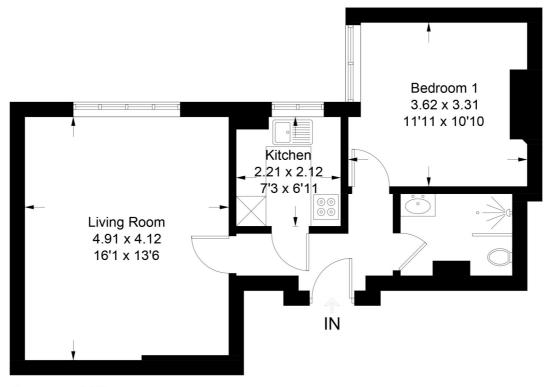

# **Vicarage Court**

Approximate Gross Internal Area = 45.6 sq m / 491 sq ft

**Ground Floor** 

Illustration for identification purposes only, measurements are approximate, not to scale. (ID807720)

This floorplan is for illustration purposes only and is not to scale. The position and size of doors, windows, appliances and other features are approximate.