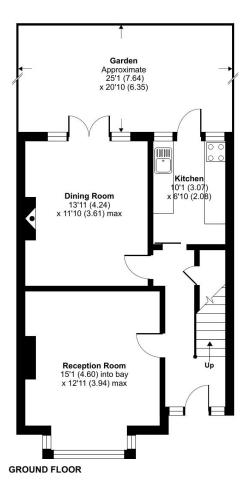

## Devonshire Road, London, SE23

Approximate Area = 1085 sq ft / 100.7 sq m
For identification only - Not to scale

Floor plan produced in accordance with RICS Property Measurement Standards incorporating International Property Measurement Standards (IPMS2 Residential). @n/checom 2025. Produced for Winkworth Forest Hill and New Cross. REF: 1237805

This floorplan is for illustration purposes only and is not to scale. The position and size of doors, windows, appliances and other features are approximate.

Tenure: Freehold

Council Tax Band: E

Local Authority: Lewisham