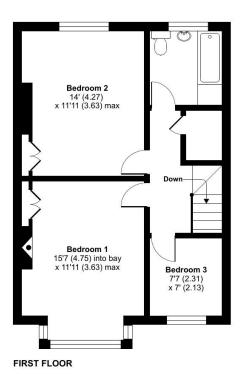

## Devonshire Road, London, SE23

Approximate Area = 1085 sq ft / 100.7 sq m
For identification only - Not to scale

Floor plan produced in accordance with RICS Property Measurement Standards incorporating International Property Measurement Standards (IPMS2 Residential). @n/checom 2025. Produced for Winkworth Forest Hill and New Cross. REF: 1237805

This floorplan is for illustration purposes only and is not to scale. The position and size of doors, windows, appliances and other features are approximate.

Tenure: Freehold

Council Tax Band: E

Local Authority: Lewisham