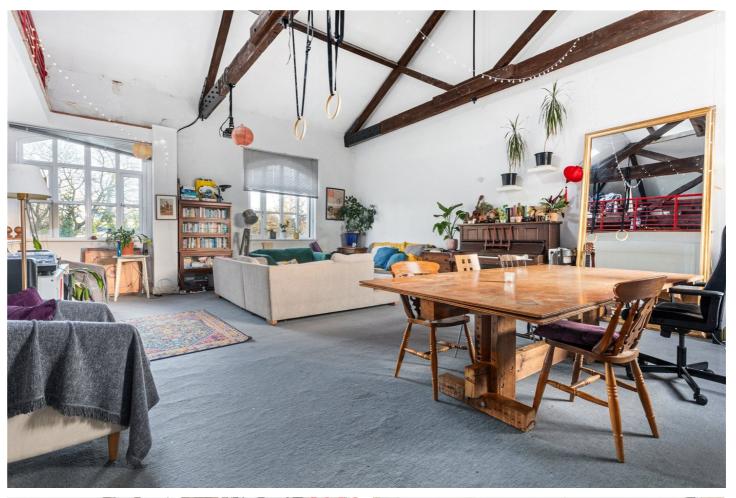

## **DESCRIPTION:**

Spanning over 1,860 sqft, this bright and spacious split-level factory conversion is offered chain-free, providing a unique opportunity to live in a property full of character and potential. With windows on all sides of the property, the apartment is flooded with natural light, creating an open and airy atmosphere throughout.

The ground floor features two generously sized bedrooms and a luxurious bathroom suite, with the master bedroom benefiting from an en-suite. The upper floor offers a third bedroom, along with the added bonus of a mezzanine level that overlooks the expansive living area below. The property also includes a large living and dining space, as well as a contemporary kitchen, blending style with practicality.

The apartment retains much of its original factory charm, including striking factory-style windows & exposed timber beams, and much of the second floor boasts a double-height ceiling, further enhancing the sense of space.