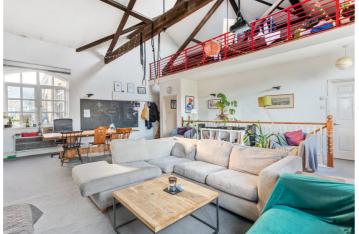

The ground floor features two generously sized bedrooms and a luxurious bathroom suite, with the master bedroom benefiting from an en-suite. The upper floor offers a third bedroom, along with the added bonus of a mezzanine level that overlooks the expansive living area below. The property also includes a large living and dining space, as well as a contemporary kitchen, blending style with practicality.

The apartment retains much of its original factory charm, including striking factory-style windows & exposed timber beams, and much of the second floor boasts a double-height ceiling, further enhancing the sense of space.