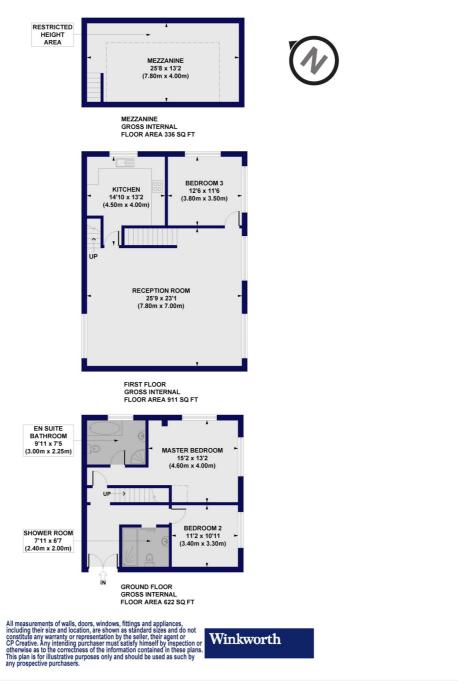

## Independent Place, E8

Approx. Gross Internal Floor Area 1869 sq. ft / 173.61 sq. m (Including Restricted Height Area) Approx. Gross Internal Floor Area 1720 sq. ft / 159.81 sq. m (Excluding Restricted Height Area)

This floorplan is for illustration purposes only and is not to scale. The position and size of doors, windows, appliances and other features are approximate.

Hackney | 020 8986 4216 | hackney@winkworth.co.uk