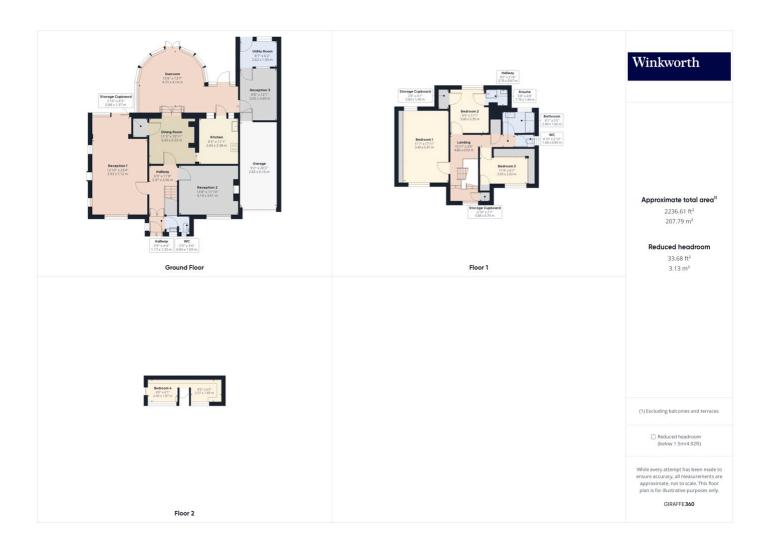

## **EXTENSIVE FOUR BEDROOM DETACHED HOME**

Kingsbury | 020 8204 0000 | kingsbury@winkworth.co.uk

Welcome to Old Church Lane, Kingsbury, where luxury and convenience meet within the grounds of this wonderful detached residence. Tucked away behind its own gates, this property offers the perfect blend of security and privacy, ensuring peace of mind for you and your family. As you enter through the gates, you're greeted by a charming exterior that sets the tone for the forever home found within. The surrounding areas of the property are to be equally appreciated, sitting between both the heart of Kingsbury and Wembley, numerous shops, eateries, attractions including Wembley Stadium, and amenities are available close by. Wembley Park Station (Jubilee Line) stands just 0.9 miles away. The property is within the catchment area for Ofsted outstanding rated schools including Lycée Churchill International and Ark Academy, and set moments from Fryent Country Park and the Welsh Harp's acres of enchanting outdoor spaces. Arranged over three levels, this residence boasts an impressive layout designed for both comfort and functionality. The ground floor features three spacious reception rooms, ideal for entertaining guests or simply relaxing with loved ones. The heart of the home lies in the well-appointed kitchen, complemented by a lovely dining room and convenient utility room. A W/C adds to the practicality of the ground floor layout. Ascending to the first floor, you'll find three inviting bedrooms, one of which includes an en suite for added luxury. A family bathroom, complete with a separate W/C, ensures convenience for the entire household. The fourth bedroom, located on the extended third floor, offers unparalleled privacy and tranquillity. Storage is ample throughout the property, catering to your organizational needs effortlessly. Step outside to discover a beautiful, sizable rear garden, providing the perfect setting for outdoor gatherings. A garage and generous off-street parking for multiple vehicles further enhance the convenience and functionality of this exceptional residence as well as further scope to extend (STPP).

This floorplan is for illustration purposes only and is not to scale. The position and size of doors, windows, appliances and other features are approximate.

Council Tax Band: G

Tenure: Freehold

Where no figures are shown, we have been unable to ascertain the information. All figures that are shown were correct at the time of printing.