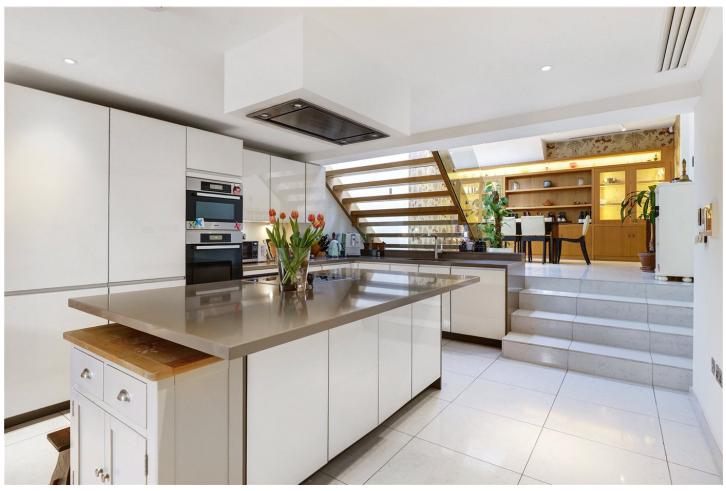

## **DESCRIPTION:**

This family home in Knightsbridge offers a blend of space, functionality and a prime location. Spanning four floors, the property includes four good-sized bedrooms, including a master suite, dressing area and three bathrooms with modern fixtures. The home provides ample living space, featuring a bright office and two reception rooms with a skylight and large windows that bring in a great deal of natural light. The kitchen is fully fitted with high-quality appliances, custom cabinetry, and generous counter space, which can be used flexibly as a breakfast/lunch bar.