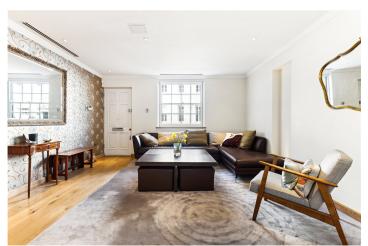

## **DESCRIPTION:**

This family home in Knightsbridge offers a blend of space, functionality and a prime location. Spanning four floors, the property includes four good-sized bedrooms, including a master suite, dressing area and three bathrooms with modern fixtures. The home provides ample living space, featuring a bright office and two reception rooms with a skylight and large windows that bring in a great deal of natural light. The kitchen is fully fitted with high-quality appliances, custom cabinetry, and generous counter space, which can be used flexibly as a breakfast/lunch bar.