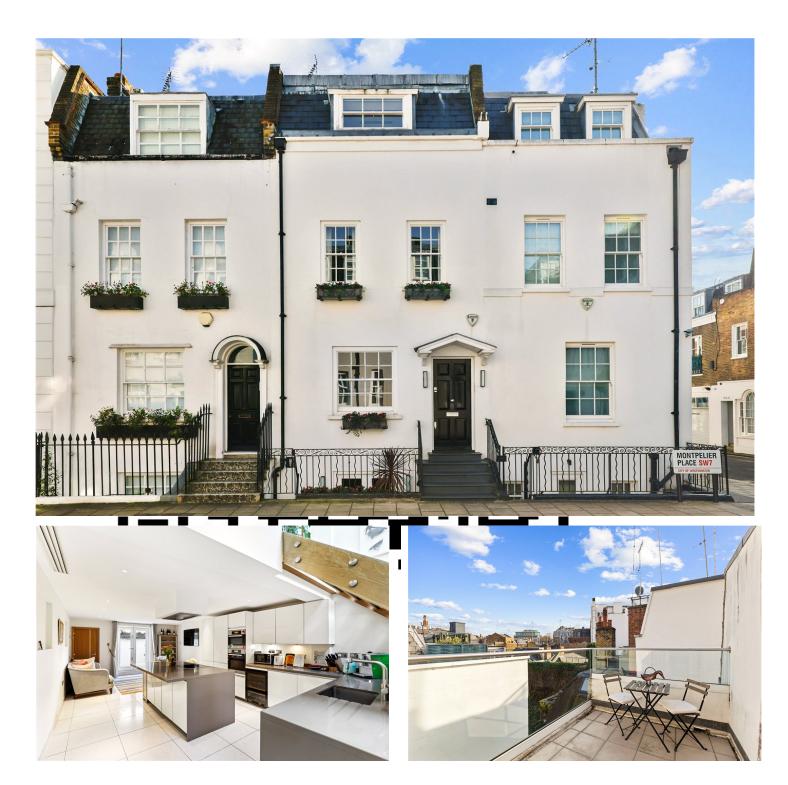

MONTPELIER PLACE, SW7 **£3,500,000 FREEHOLD** 

## **DESCRIPTION:**

This family home in Knightsbridge offers a blend of space, functionality and a prime location. Spanning four floors, the property includes four good-sized bedrooms, including a master suite, dressing area and three bathrooms with modern fixtures. The home provides ample living space, featuring a bright office and two reception rooms with a skylight and large windows that bring in a great deal of natural light. The kitchen is fully fitted with high-quality appliances, custom cabinetry, and generous counter space, which can be used flexibly as a breakfast/lunch bar.

A terrace offers outdoor space and wide views over the neighbourhood, a rare feature in this central location. Situated on Montpelier Place, the property benefits from a quiet position, while also offering proximity to high-end shops, a wide range of dining options and landmarks such as the Royal Albert Hall. Close to the amenities of Hyde Park and Kensington Gardens, with easy routes out to the country and Heathrow, and excellent transport links within London.