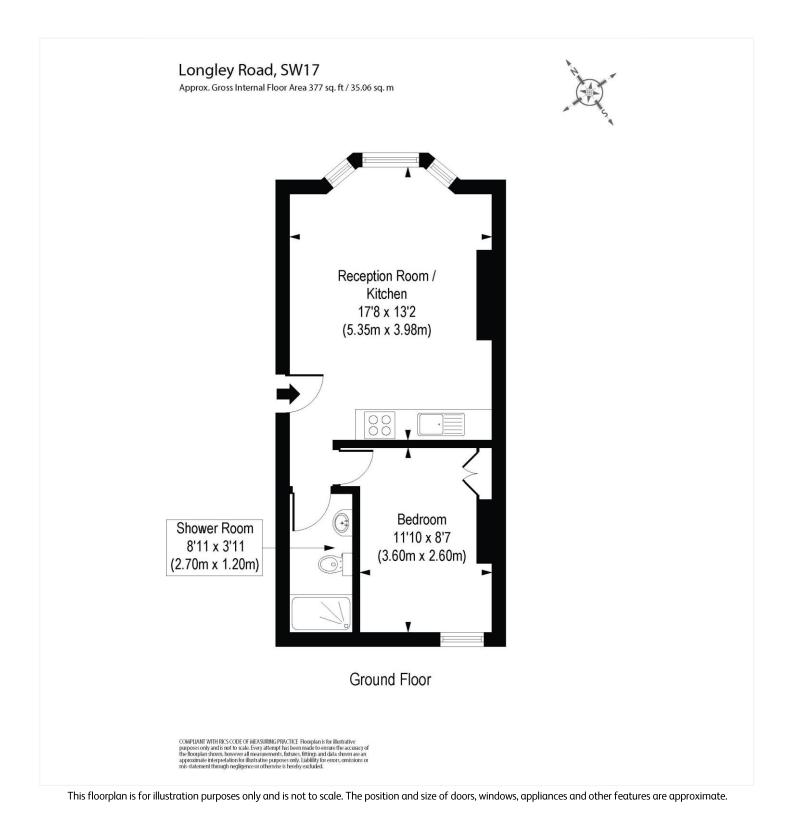

#### **DESCRIPTION:**

Located on Longley Road in London, this charming one-bedroom flat offers a comfortable and practical living space. The property boasts a spacious bedroom and a recently updated, modern tiled bathroom, ideal for individuals or couples. The open-plan kitchen and living area is enhanced by high ceilings and a large bay window, allowing plenty of natural light to fill the room. Positioned at the rear of the flat, the bedroom provides a peaceful retreat, while the generous loft space above adds valuable storage options.