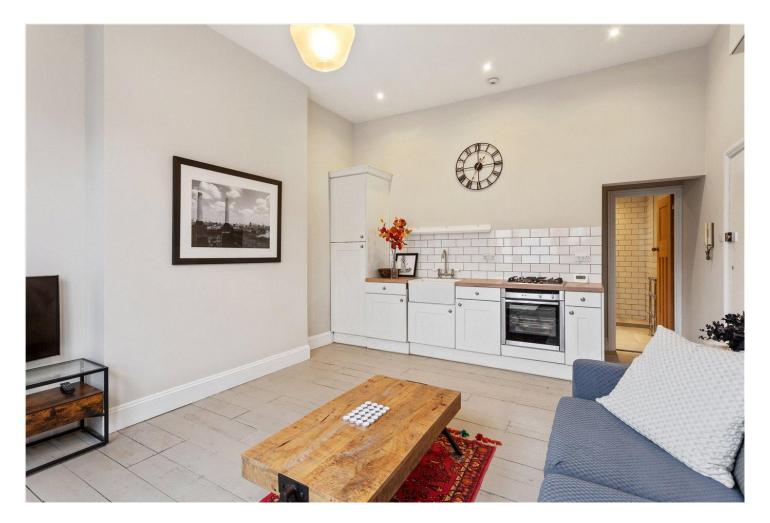

#### **DESCRIPTION:**

Located on Longley Road in London, this charming one-bedroom flat offers a comfortable and practical living space. The property boasts a spacious bedroom and a recently updated, modern tiled bathroom, ideal for individuals or couples. The open-plan kitchen and living area is enhanced by high ceilings and a large bay window, allowing plenty of natural light to fill the room. Positioned at the rear of the flat, the bedroom provides a peaceful retreat, while the generous loft space above adds valuable storage options.