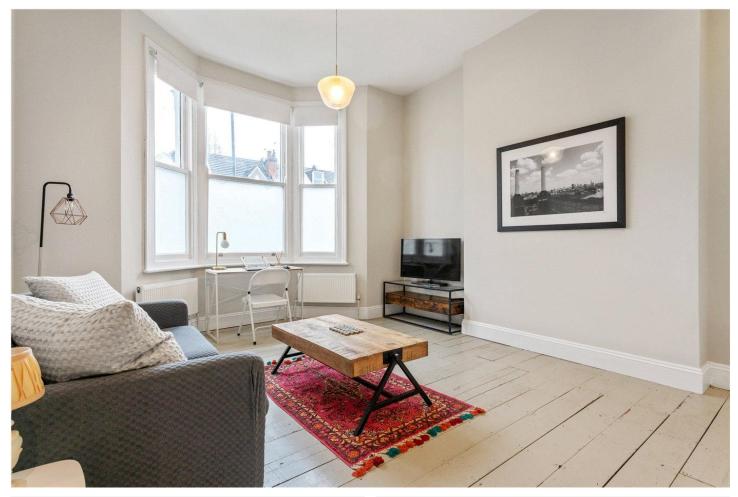

#### **DESCRIPTION:**

Located on Longley Road in London, this charming one-bedroom flat offers a comfortable and practical living space. The property boasts a spacious bedroom and a recently updated, modern tiled bathroom, ideal for individuals or couples. The open-plan kitchen and living area is enhanced by high ceilings and a large bay window, allowing plenty of natural light to fill the room. Positioned at the rear of the flat, the bedroom provides a peaceful retreat, while the generous loft space above adds valuable storage options.