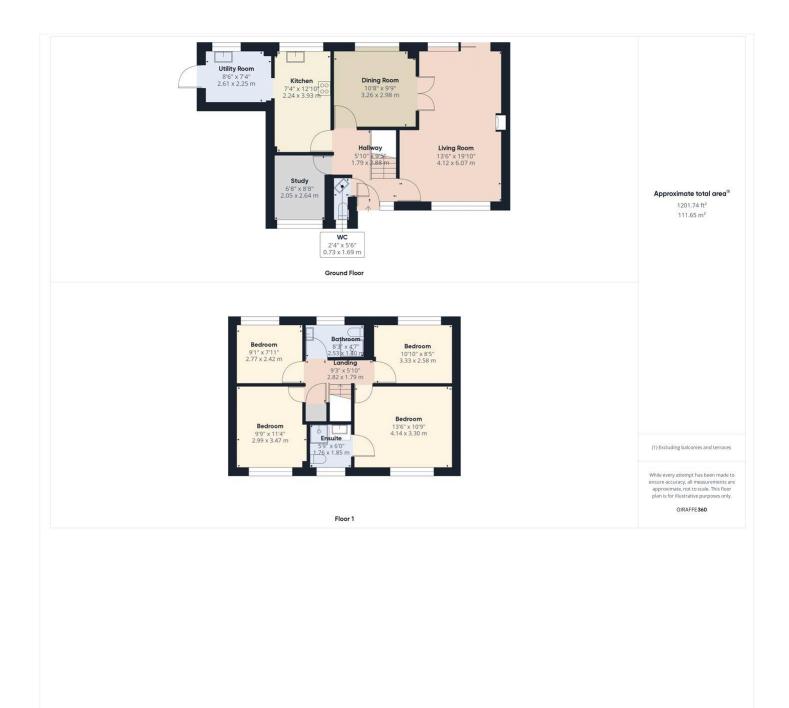

#### **AT A GLANCE**

- Four Bedrooms
- Detached
- No Onward Chain
- Double Garage
- Utility Room
- Master With Ensuite
- Ground floor Cloak Room
- Immediate Viewings
- Popular Location

This floorplan is for illustration purposes only and is not to scale. The position and size of doors, windows, appliances and other features are approximate.