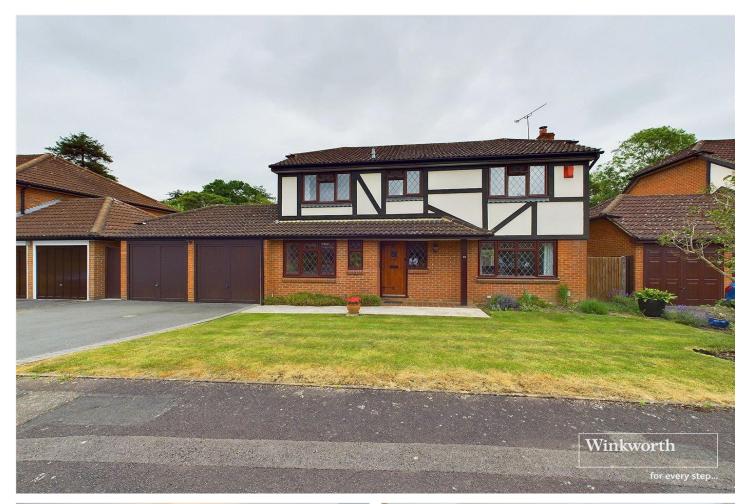

HIGH TREE DRIVE, READING, BERKSHIRE, RG61 EU OIEO £700,000 FREEHOLD

# A FOUR BEDROOM DETACHED HOUSE IN QUIET SOUGHT AFTER CUL DE SAC LOCATION

Reading | 0118 4022 300 | reading@winkworth.co.uk

#### **DESCRIPTION:**

New to market this substantial detached family home located in this highly soughtafter neighbourhood and being sold with no onward chain complications. Positioned in a quiet cul de sac close to excellent local schools and great amenities, including, Earley Train Station with its direct link to London Waterloo just a mile away. The ground floor boasts a generous dual aspect living room with double doors leading to the dining room ideal for entertaining with lovely views out on to the garden. A study, WC, kitchen. and large utility room with side access to the garden complete the ground floor. Offering four well-proportioned bedrooms with ensuite to master bedroom and family shower room the first floor also has access to a large loft. A pleasant rear garden backing onto the woods provides perfect outdoor space for entertaining, relaxation with a large lawn and terrace and has the potential to extend subject to planning consent.