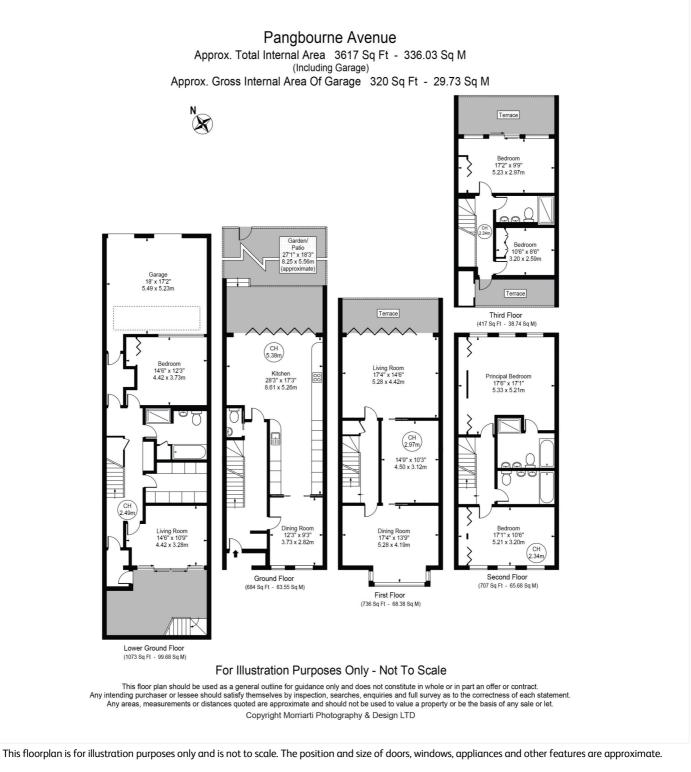

# **AT A GLANCE**

- IMPRESSIVE 3617 SQ FEET INTERNAL SPACE
- MODERN FIXTURES AND FITTINGS
- UNDERGROUND PARKING
- BRIGHT
- EPC RATING B
- PRIVATE GARDEN
- THREE PRIVATE ROOF TERRACES

Deposit: £0.00

Holding Deposit: