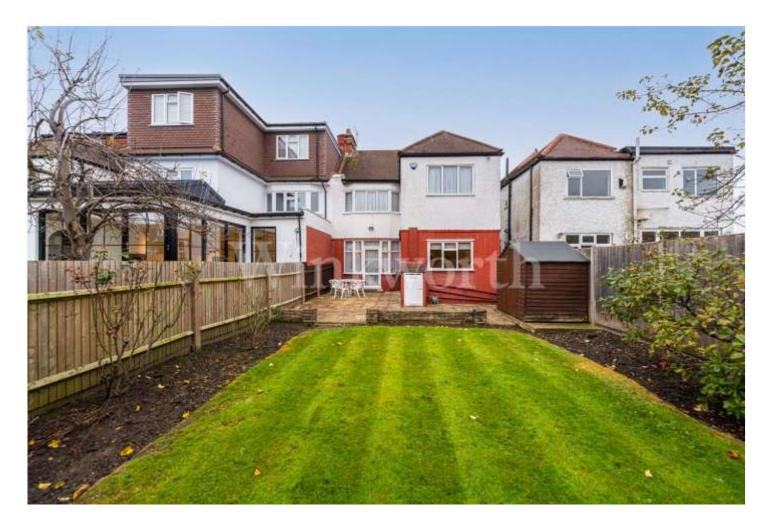

Externally to the rear is an attractive well maintained garden with great scope and potential for a ground floor extension (see also next door). There is a side passageway to the left hand boundary. Overall, whilst this house could benefit from extending and modernising, it is absolutely suitable for immediate occupation, either for someone wishing to downsize or alternatively for a young family looking to create a wonderful home both for now and into the future. Currently measuring in excess of 1600 sq. or 152 sq. metres the house has great potential to be made significantly larger.