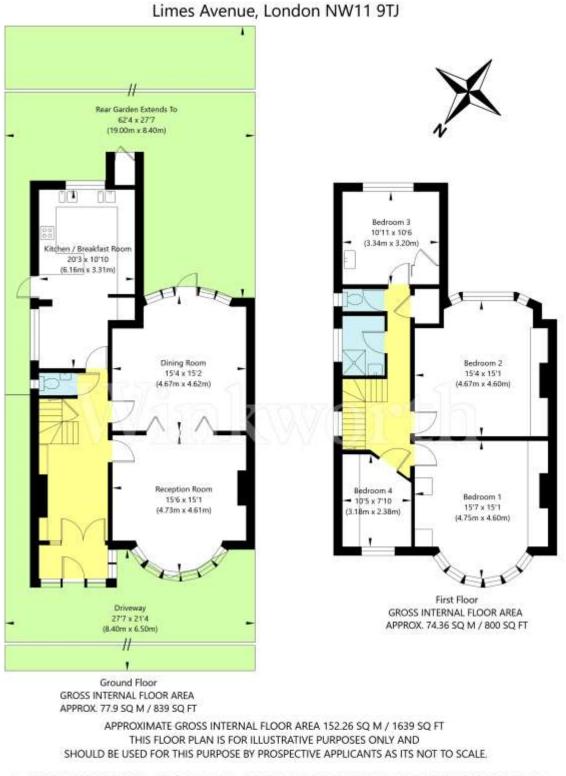

## **DESCRIPTION:**

We are delighted to offer this exceedingly rare opportunity to purchase this lovingly maintained 4 bedroom house. The property is located on Limes Avenue, one of the most desirable of street off Golders Green Road, close to all shops, places of worship and amenity spaces adjacent to Russell Parade.

Accommodation comprises on the ground floor, a large porch leading onto the wide entrance hallway, 2 interconnecting reception rooms plus a spacious and well equipped breakfast area and fitted kitchen. There is a guest WC. Access to the garden is both via the kitchen and the rear living room. On the 1<sup>st</sup> floor there are 4 bedrooms plus a family bathroom (with walk in wet room area and no bath) plus a separate WC. There is also access to a large loft which, as can be seen from the adjoining property, could be converted into several further bedrooms (and a bathroom) (subject to planning).

Externally to the rear is an attractive well maintained garden with great scope and potential for a ground floor extension (see also next door). There is a side passageway to the left hand boundary. Overall, whilst this house could benefit from extending and modernising, it is absolutely suitable for immediate occupation, either for someone wishing to downsize or alternatively for a young family looking to create a wonderful home both for now and into the future. Currently measuring in excess of 1600 sq. or 152 sq. metres the house has great potential to be made significantly larger.