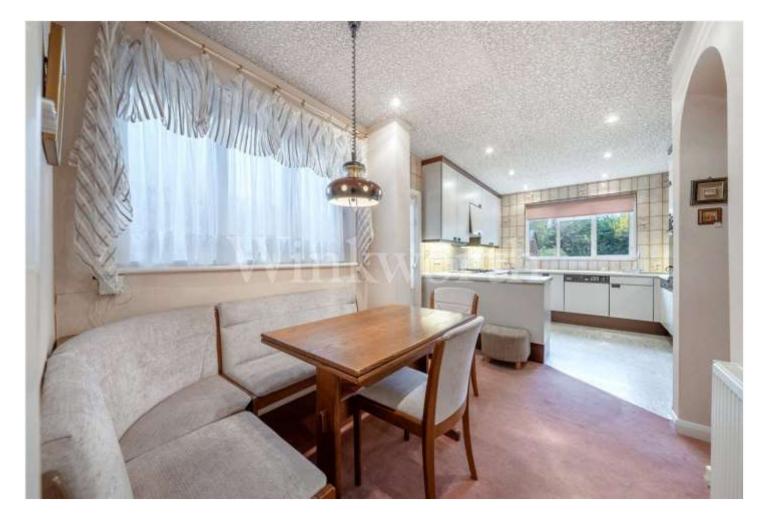

Accommodation comprises on the ground floor, a large porch leading onto the wide entrance hallway, 2 interconnecting reception rooms plus a spacious and well equipped breakfast area and fitted kitchen. There is a guest WC. Access to the garden is both via the kitchen and the rear living room. On the 1<sup>st</sup> floor there are 4 bedrooms plus a family bathroom (with walk in wet room area and no bath) plus a separate WC. There is also access to a large loft which, as can be seen from the adjoining property, could be converted into several further bedrooms (and a bathroom) (subject to planning).