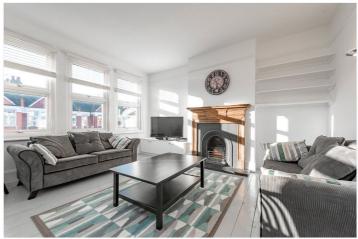

## **DESCRIPTION:**

This lovely two double bedroom first floor apartment is offered to the market furnished and is situated perfectly to take advantage of Gladstone Parks green spaces and the amenities of Willesden Green.

The property is over 700 sq. ft. and benefits from a large reception room with hard wood flooring and feature fireplace, two good size double bedrooms with built in storage, a newly fitted modern kitchen and three piece fully tiled bathroom.