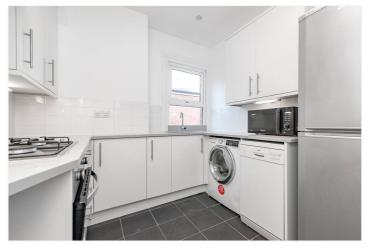

The property is over 700 sq. ft. and benefits from a large reception room with hard wood flooring and feature fireplace, two good size double bedrooms with built in storage, a newly fitted modern kitchen and three piece fully tiled bathroom.