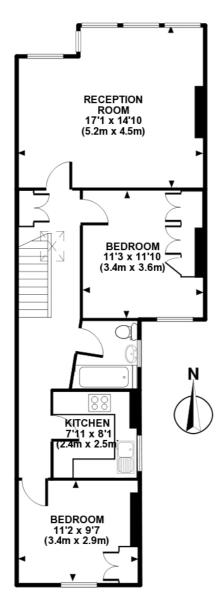

FIRST FLOOR

APPROX GROSS INTERNAL FLOOR AREA: 712 sq. ft / 66 sq. m

FOR IDENTIFICATION PURPOSES ONLY - NOT TO SCALE www.winkworth.co.uk

This floorplan is for illustration purposes only and is not to scale. The position and size of doors, windows, appliances and other features are approximate.