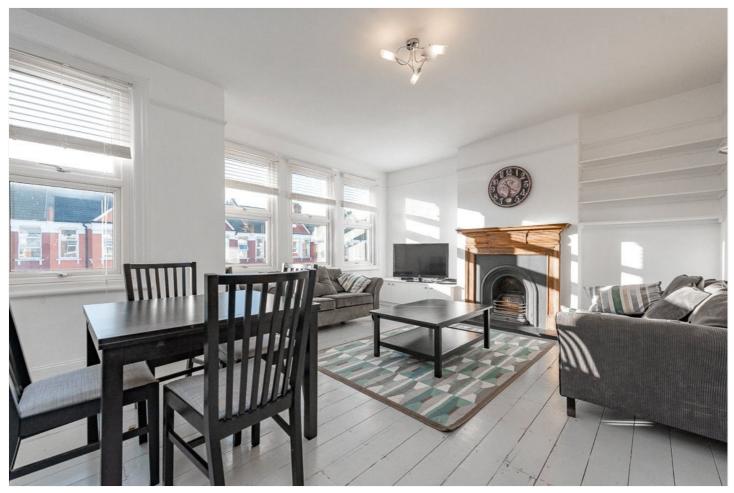

## **DESCRIPTION:**

This lovely two double bedroom first floor apartment is offered to the market furnished and is situated perfectly to take advantage of Gladstone Parks green spaces and the amenities of Willesden Green.

The property is over 700 sq. ft. and benefits from a large reception room with hard wood flooring and feature fireplace, two good size double bedrooms with built in storage, a newly fitted modern kitchen and three piece fully tiled bathroom.