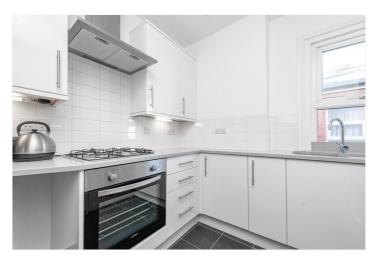

The property is over 700 sq. ft. and benefits from a large reception room with hard wood flooring and feature fireplace, two good size double bedrooms with built in storage, a newly fitted modern kitchen and three piece fully tiled bathroom.