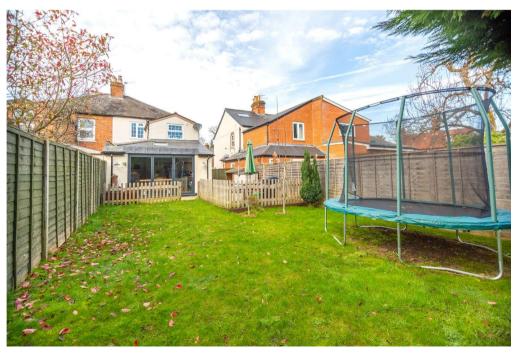

The ground floor further benefits from cloakroom and excellent storage. To the first floor is three bedrooms and stunning family bathroom suite.

To the rear the property has a wonderful larger than average garden which is mainly laid to lawn with decked terrace. The garden is private with mature trees and shrub boarders. To the front there is a large paved driveway parking for ample cars.