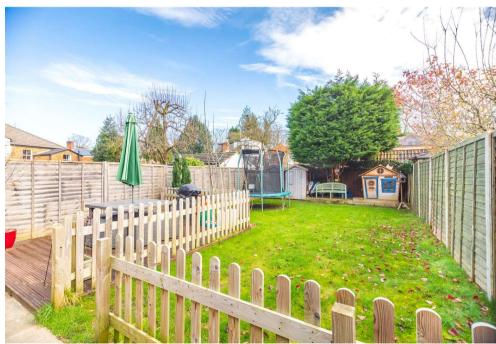

The ground floor further benefits from cloakroom and excellent storage. To the first floor is three bedrooms and stunning family bathroom suite.

To the rear the property has a wonderful larger than average garden which is mainly laid to lawn with decked terrace. The garden is private with mature trees and shrub boarders. To the front there is a large paved driveway parking for ample cars.