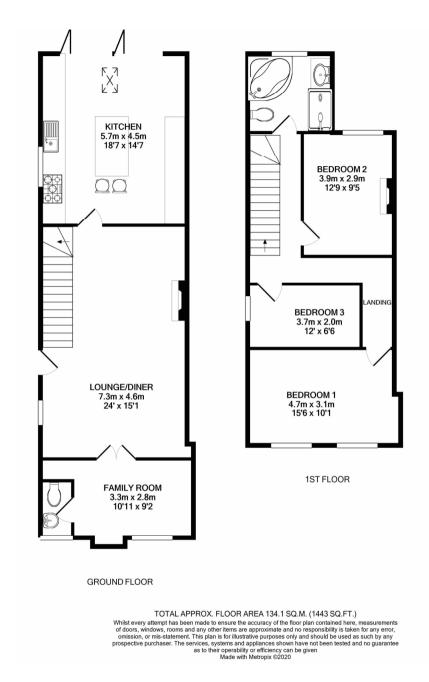

The property has been beautifully refurbished and extended by the current owners and consists of two / three receptions rooms to include formal reception room / dining room of approximately 24 ft offering fantastic reception space for family entertaining, separate family room / play room and the heart of the house a truly stunning kitchen / breakfast room with its high specification units and bi-fold doors leading to the rear garden and decked terrace.

The ground floor further benefits from cloakroom and excellent storage. To the first floor is three bedrooms and stunning family bathroom suite.

To the rear the property has a wonderful larger than average garden which is mainly laid to lawn with decked terrace. The garden is private with mature trees and shrub boarders. To the front there is a large paved driveway parking for ample cars.