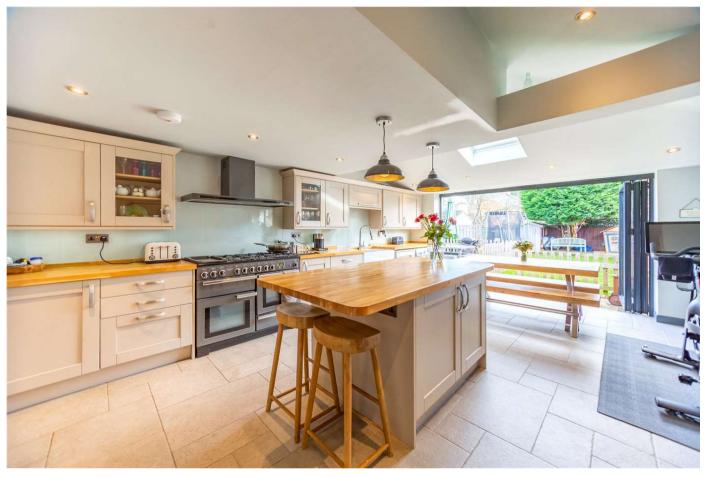

The property has been beautifully refurbished and extended by the current owners and consists of two / three receptions rooms to include formal reception room / dining room of approximately 24 ft offering fantastic reception space for family entertaining, separate family room / play room and the heart of the house a truly stunning kitchen / breakfast room with its high specification units and bi-fold doors leading to the rear garden and decked terrace.