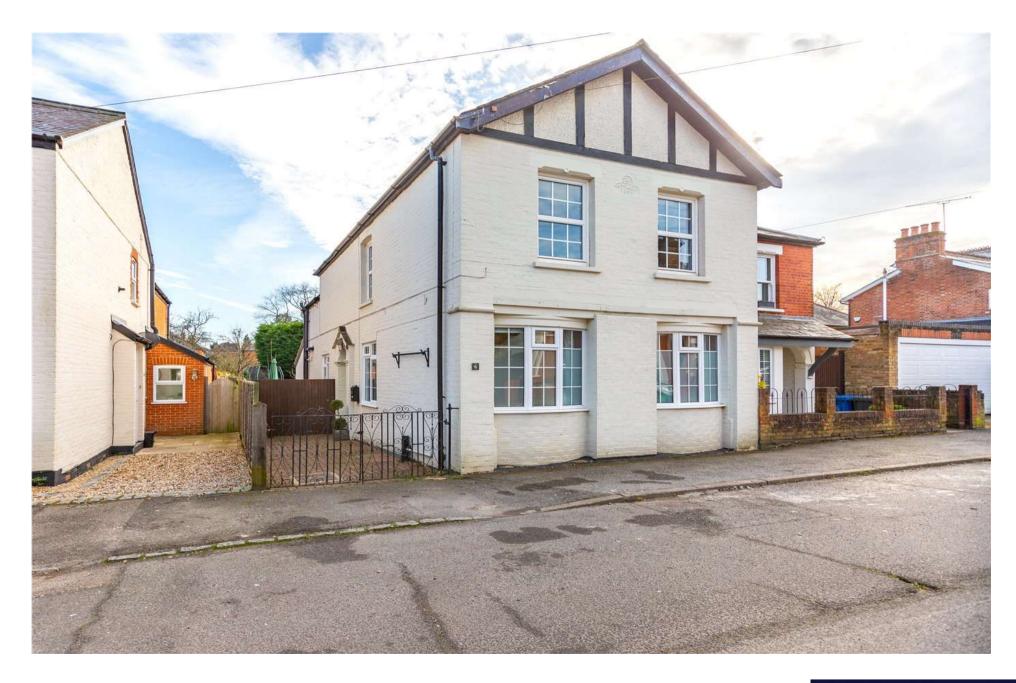

## GALTON ROAD, SUNNINGDALE, BERKSHIRE, SL5

A well proportioned and beautifully refurbished threebedroom home situated in this sought after location in Sunningdale village moments from the well regarded Holy Trinity Primary school and the ever popular Charters School.

The property has been beautifully refurbished and extended by the current owners and consists of two / three receptions rooms to include formal reception room / dining room of approximately 24 ft offering fantastic reception space for family entertaining, separate family room / play room and the heart of the house a truly stunning kitchen / breakfast room with its high specification units and bi-fold doors leading to the rear garden and decked terrace.

The ground floor further benefits from cloakroom and excellent storage. To the first floor is three bedrooms and stunning family bathroom suite.

To the rear the property has a wonderful larger than average garden which is mainly laid to lawn with decked terrace. The garden is private with mature trees and shrub boarders. To the front there is a large paved driveway parking for ample cars.