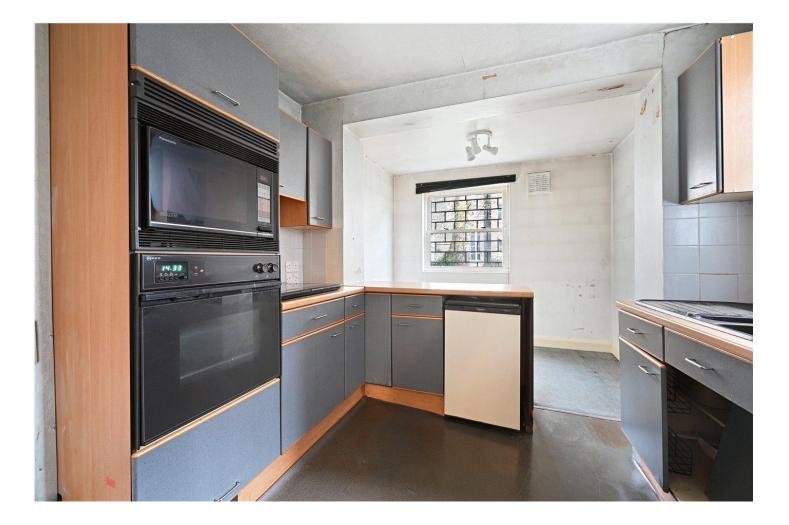

### **DESCRIPTION:**

Situated on the raised ground floor of this charming period building, this spacious one bedroom flat offers the perfect blank canvas. Extending to 582 sq.ft the accommodation comprises; entrance hall, bedroom to the front, bathroom, reception room, kitchen/dining room to the rear. The flat includes many period features, including wide sash windows, working shutters and ceiling cornices.