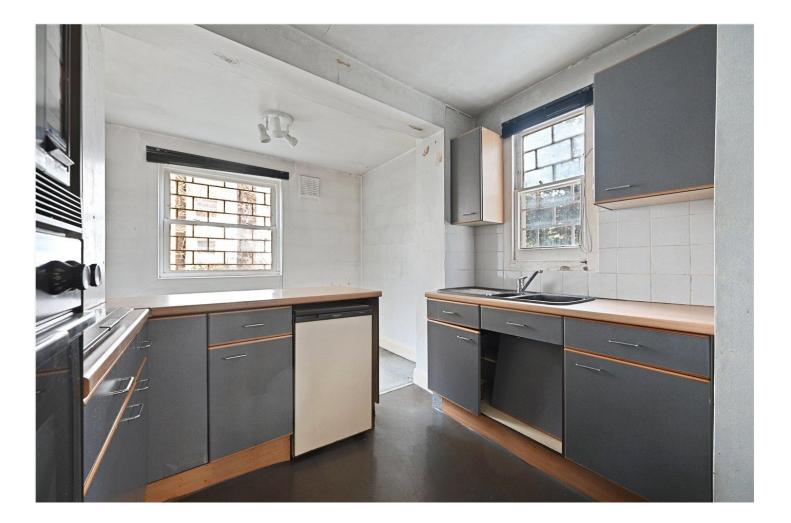

### **DESCRIPTION:**

Situated on the raised ground floor of this charming period building, this spacious one bedroom flat offers the perfect blank canvas. Extending to 582 sq.ft the accommodation comprises; entrance hall, bedroom to the front, bathroom, reception room, kitchen/dining room to the rear. The flat includes many period features, including wide sash windows, working shutters and ceiling cornices.