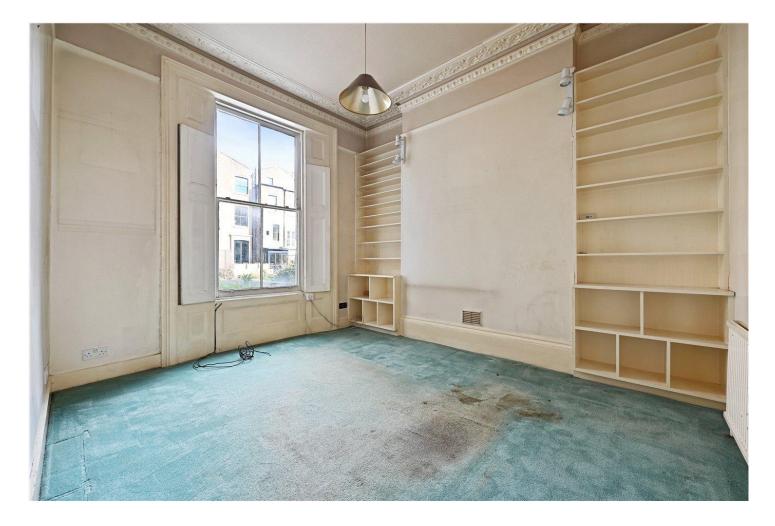

### **DESCRIPTION:**

Situated on the raised ground floor of this charming period building, this spacious one bedroom flat offers the perfect blank canvas. Extending to 582 sq.ft the accommodation comprises; entrance hall, bedroom to the front, bathroom, reception room, kitchen/dining room to the rear. The flat includes many period features, including wide sash windows, working shutters and ceiling cornices.