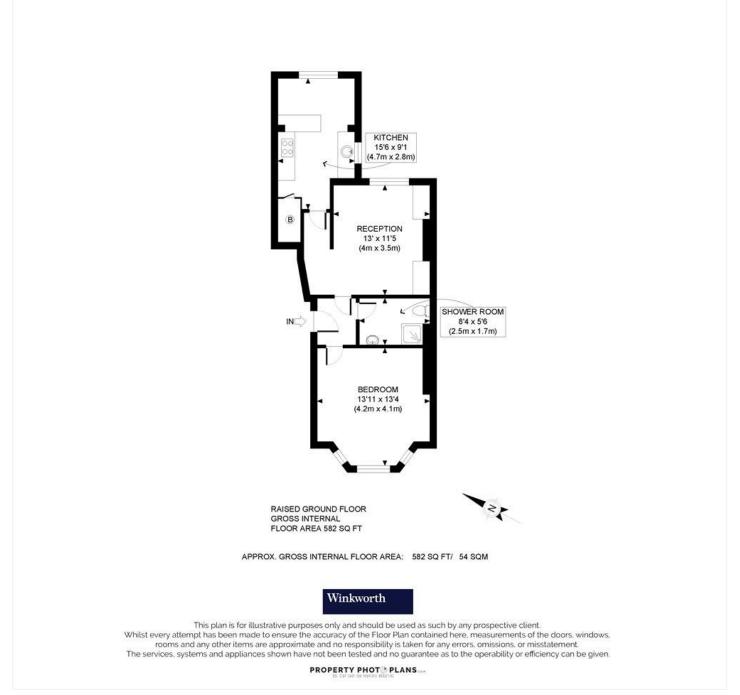

This floorplan is for illustration purposes only and is not to scale. The position and size of doors, windows, appliances and other features are approximate.

Tenure: Share of Freehold

Term: 973 years remaining.

Service Charge: Approx £1,300 per annum

Council Tax Band: RBKC -E

Where no figures are shown, we have been unable to ascertain the information. All figures that are shown were correct at the time of printing.