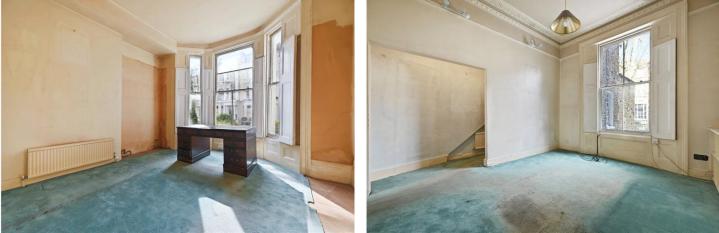

### **DESCRIPTION:**

Situated on the raised ground floor of this charming period building, this spacious one bedroom flat offers the perfect blank canvas. Extending to 582 sq.ft the accommodation comprises; entrance hall, bedroom to the front, bathroom, reception room, kitchen/dining room to the rear. The flat includes many period features, including wide sash windows, working shutters and ceiling cornices.