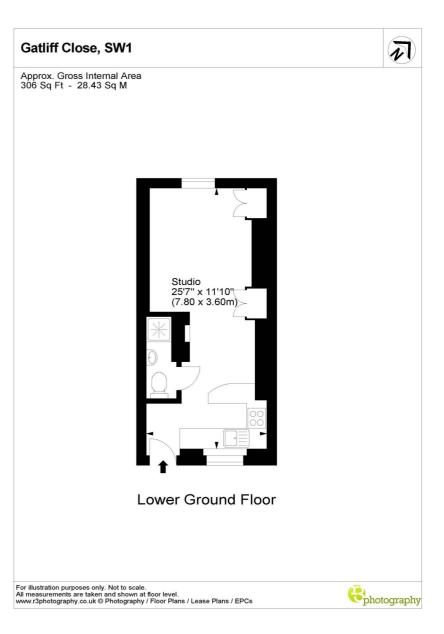

### EBURY BRIDGE ROAD, UK, SW1W £1,600 PER MONTH FURNISHED

The property benefits from being a well proportioned studio flat with ample space for clearly defined living, dining and bedroom areas. The kitchen is open plan and incorporates a breakfast bar. The property further benefits from a modern shower room and plenty of storage throughout.