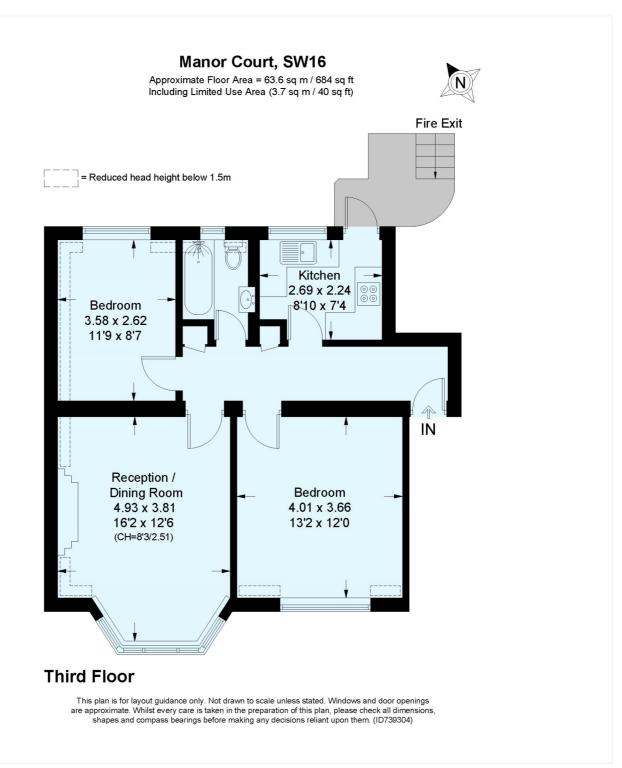

## **DESCRIPTION:**

Available exclusively through Winkworth, we are delighted to offer for sale this well-presented, tastefully decorated, two double bedroom, top floor apartment with excellent natural light throughout. Built in the 1930's "Art Deco" period, Manor Court is a well-maintained Streatham landmark apartment block on Leigham Avenue just off Streatham High Road. In this third (top) floor apartment there is a bright reception and dining room with wooden flooring and large double-glazed windows to the front. There is a separate smart fitted kitchen with space for all the usual appliances and plenty of cabinet storage space. The rear door in the kitchen leads to an external cast iron staircase/fire escape. The tiled bathroom has a window to the side and a white pottery suite with a bath/shower, a wash hand basin and a WC. The main double bedroom has a large window. The second bedroom is currently used as an office/guest room.

This floorplan is for illustration purposes only and is not to scale. The position and size of doors, windows, appliances and other features are approximate.

Streatham | 020 8769 6699 | streatham@winkworth.co.uk