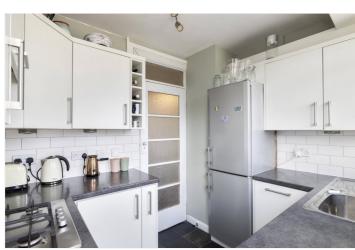

## **DESCRIPTION:**

Available exclusively through Winkworth, we are delighted to offer for sale this well-presented, tastefully decorated, two double bedroom, top floor apartment with excellent natural light throughout. Built in the 1930's "Art Deco" period, Manor Court is a well-maintained Streatham landmark apartment block on Leigham Avenue just off Streatham High Road. In this third (top) floor apartment there is a bright reception and dining room with wooden flooring and large double-glazed windows to the front. There is a separate smart fitted kitchen with space for all the usual appliances and plenty of cabinet storage space. The rear door in the kitchen leads to an external cast iron staircase/fire escape. The tiled bathroom has a window to the side and a white pottery suite with a bath/shower, a wash hand basin and a WC. The main double bedroom has a large window. The second bedroom is currently used as an office/guest room.