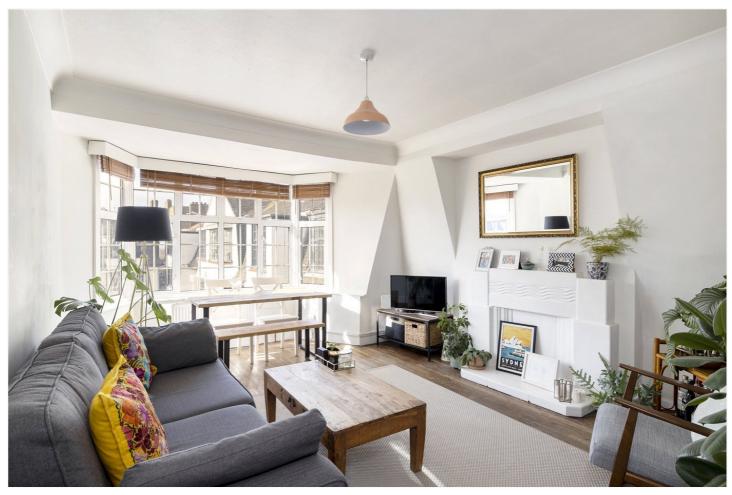

## **DESCRIPTION:**

Available exclusively through Winkworth, we are delighted to offer for sale this well-presented, tastefully decorated, two double bedroom, top floor apartment with excellent natural light throughout. Built in the 1930's "Art Deco" period, Manor Court is a well-maintained Streatham landmark apartment block on Leigham Avenue just off Streatham High Road. In this third (top) floor apartment there is a bright reception and dining room with wooden flooring and large double-glazed windows to the front. There is a separate smart fitted kitchen with space for all the usual appliances and plenty of cabinet storage space. The rear door in the kitchen leads to an external cast iron staircase/fire escape. The tiled bathroom has a window to the side and a white pottery suite with a bath/shower, a wash hand basin and a WC. The main double bedroom has a large window. The second bedroom is currently used as an office/guest room.