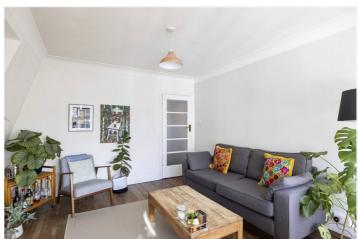

## **DESCRIPTION:**

Available exclusively through Winkworth, we are delighted to offer for sale this well-presented, tastefully decorated, two double bedroom, top floor apartment with excellent natural light throughout. Built in the 1930's "Art Deco" period, Manor Court is a well-maintained Streatham landmark apartment block on Leigham Avenue just off Streatham High Road. In this third (top) floor apartment there is a bright reception and dining room with wooden flooring and large double-glazed windows to the front. There is a separate smart fitted kitchen with space for all the usual appliances and plenty of cabinet storage space. The rear door in the kitchen leads to an external cast iron staircase/fire escape. The tiled bathroom has a window to the side and a white pottery suite with a bath/shower, a wash hand basin and a WC. The main double bedroom has a large window. The second bedroom is currently used as an office/guest room.