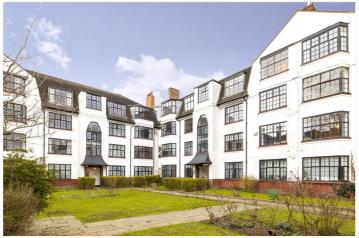

## **DESCRIPTION:**

Available exclusively through Winkworth, we are delighted to offer for sale this well-presented, tastefully decorated, two double bedroom, top floor apartment with excellent natural light throughout. Built in the 1930's "Art Deco" period, Manor Court is a well-maintained Streatham landmark apartment block on Leigham Avenue just off Streatham High Road. In this third (top) floor apartment there is a bright reception and dining room with wooden flooring and large double-glazed windows to the front. There is a separate smart fitted kitchen with space for all the usual appliances and plenty of cabinet storage space. The rear door in the kitchen leads to an external cast iron staircase/fire escape. The tiled bathroom has a window to the side and a white pottery suite with a bath/shower, a wash hand basin and a WC. The main double bedroom has a large window. The second bedroom is currently used as an office/guest room.