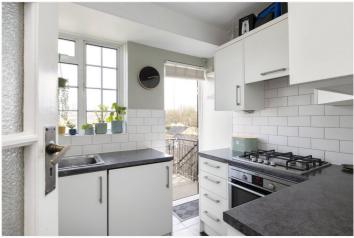

## **DESCRIPTION:**

Available exclusively through Winkworth, we are delighted to offer for sale this well-presented, tastefully decorated, two double bedroom, top floor apartment with excellent natural light throughout. Built in the 1930's "Art Deco" period, Manor Court is a well-maintained Streatham landmark apartment block on Leigham Avenue just off Streatham High Road. In this third (top) floor apartment there is a bright reception and dining room with wooden flooring and large double-glazed windows to the front. There is a separate smart fitted kitchen with space for all the usual appliances and plenty of cabinet storage space. The rear door in the kitchen leads to an external cast iron staircase/fire escape. The tiled bathroom has a window to the side and a white pottery suite with a bath/shower, a wash hand basin and a WC. The main double bedroom has a large window. The second bedroom is currently used as an office/guest room.