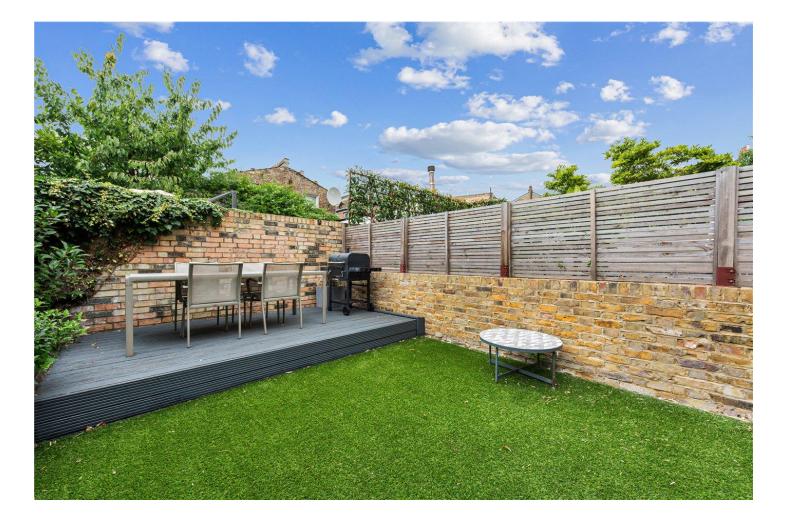

#### **DESCRIPTION:**

A sensational, three bedroom, two bathroom period finished to a very high standard in Highbury, N4. Standing close to 900 sqft, the property has been refurbished to an excellent standard throughout and offers wonderfully bright rooms throughout. Accommodation comprises of a spacious living room with south facing windows, opening directly out into a contemporary kitchen with ample dining space. A separate utility to the side leads down to a stunning, mature, private garden complete with raised decked area and artificial grass. Three good sized bedrooms occupy the top floor, the master located at the rear benefits from an en-suite bathroom, while the property is completed with a high specification family sized bathroom.