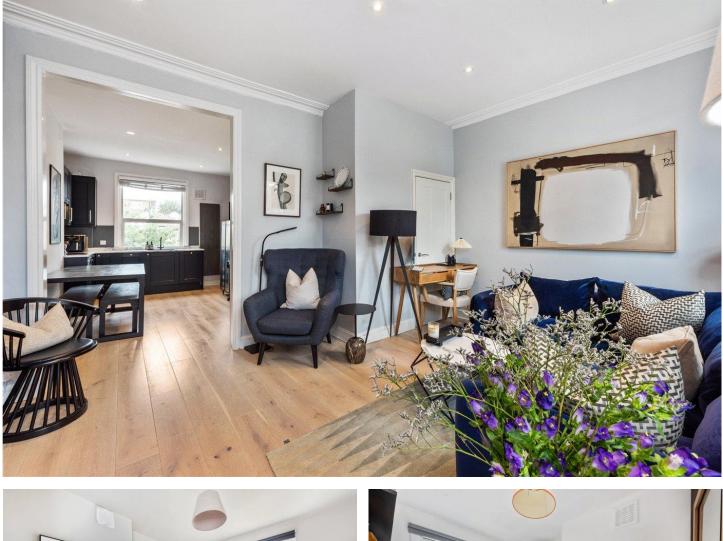

#### **DESCRIPTION:**

A sensational, three bedroom, two bathroom period finished to a very high standard in Highbury, N4. Standing close to 900 sqft, the property has been refurbished to an excellent standard throughout and offers wonderfully bright rooms throughout. Accommodation comprises of a spacious living room with south facing windows, opening directly out into a contemporary kitchen with ample dining space. A separate utility to the side leads down to a stunning, mature, private garden complete with raised decked area and artificial grass. Three good sized bedrooms occupy the top floor, the master located at the rear benefits from an en-suite bathroom, while the property is completed with a high specification family sized bathroom.