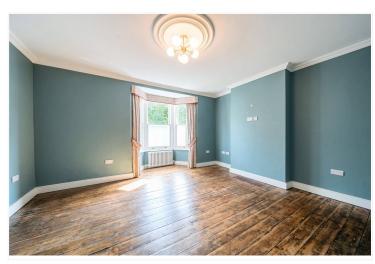

On the first floor is the principal bedroom with original wooden flooring, bay window and a large stylish modern en-suite bathroom with separate shower. There is a further double bedroom to the rear of this floor and airing cupboard. The second floor consists of two further double bedrooms, eaves storage and another large stylish bathroom.