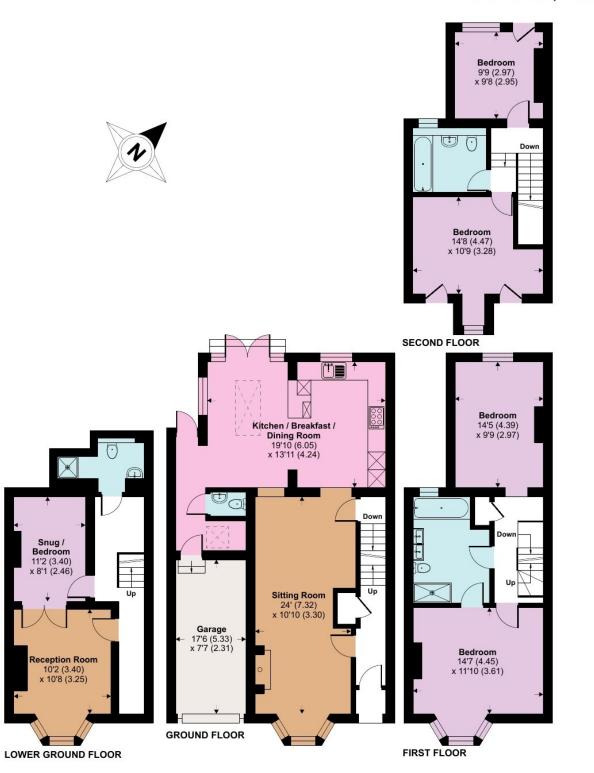

# **Tilford Road, Farnham, GU9**

Approximate Area = 2040 sq ft / 189.5 sq m Garage = 134 sq ft / 12.4 sq m Total = 2174 sq ft / 201.9 sq m For identification only - Not to scale

Tel 01252 733042 Email Farnham@winkworth.co.uk 99 West Street, Farnham, GU9 7EN

## ACCOMMODATION

Four reception rooms Five/six bedrooms Three bathrooms South westerly facing walled garden Within close proximity to Farnham station and town In close proximity to South Farnham and Weydon schools Driveway for three vehicles

## DESCRIPTION

A beautifully appointed Edwardian home with substantial and versatile accommodation providing over 2,000 sq. ft. arranged over four floors, in a prime south Farnham location, very close to Farnham station.

The ground floor boasts an inviting and spacious double drawing room with herringbone parquet wooden flooring, log burning stove and bay window. This leads to the bright and modern newly fitted kitchen/breakfast/dining room with a range style double oven, integrated appliances, roof lantern and French doors to garden. There is an adjoining utility room, downstairs cloakroom and a door providing access to integral garage.

The lower ground floor basement provides two reception rooms and a wet room style shower room. This floor space has huge versatility and could be used as a spacious home office, a playroom, games room, nanny or granny accommodation or simply two further bedrooms for quests or older children.

On the first floor is the principal bedroom with original wooden flooring, bay window and a large stylish modern en-suite bathroom with separate shower. There is a further double bedroom to the rear of this floor and airing cupboard. The second floor consists of two further double bedrooms, eaves storage and another large stylish bathroom.