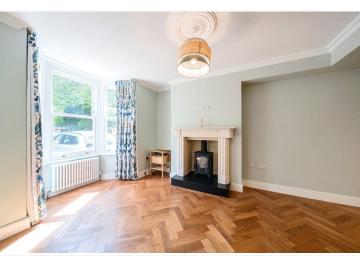

The ground floor boasts an inviting and spacious double drawing room with herringbone parquet wooden flooring, log burning stove and bay window. This leads to the bright and modern newly fitted kitchen/breakfast/dining room with a range style double oven, integrated appliances, roof lantern and French doors to garden. There is an adjoining utility room, downstairs cloakroom and a door providing access to integral garage.