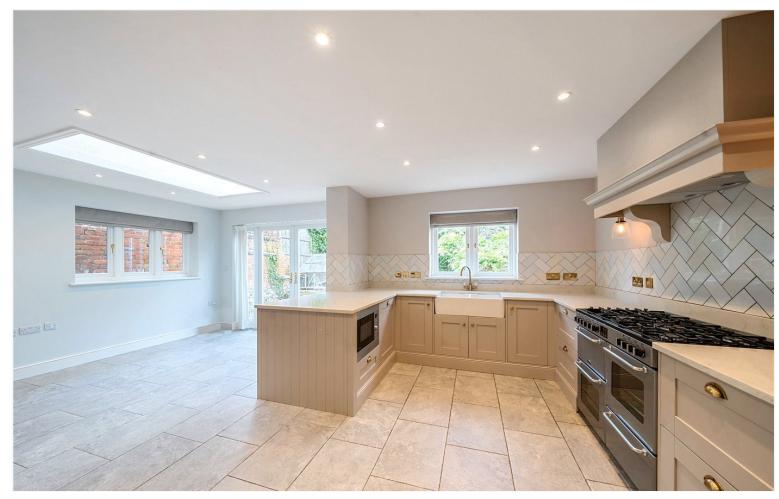

The ground floor boasts an inviting and spacious double drawing room with herringbone parquet wooden flooring, log burning stove and bay window. This leads to the bright and modern newly fitted kitchen/breakfast/dining room with a range style double oven, integrated appliances, roof lantern and French doors to garden. There is an adjoining utility room, downstairs cloakroom and a door providing access to integral garage.