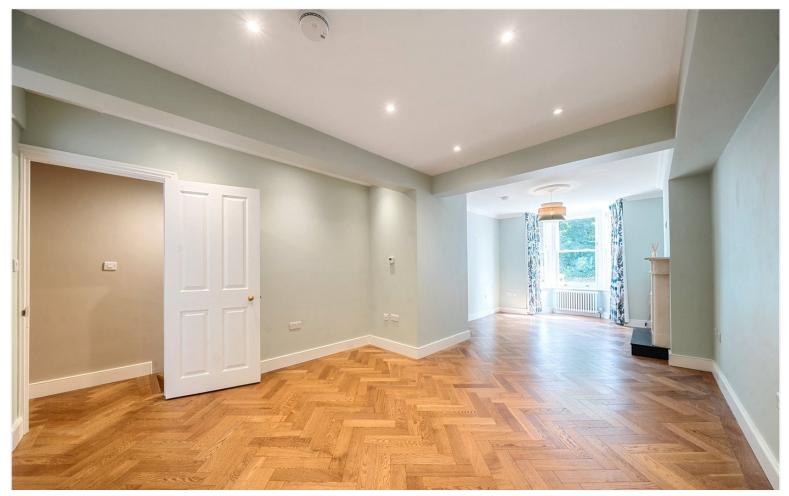

The ground floor boasts an inviting and spacious double drawing room with herringbone parquet wooden flooring, log burning stove and bay window. This leads to the bright and modern newly fitted kitchen/breakfast/dining room with a range style double oven, integrated appliances, roof lantern and French doors to garden. There is an adjoining utility room, downstairs cloakroom and a door providing access to integral garage.