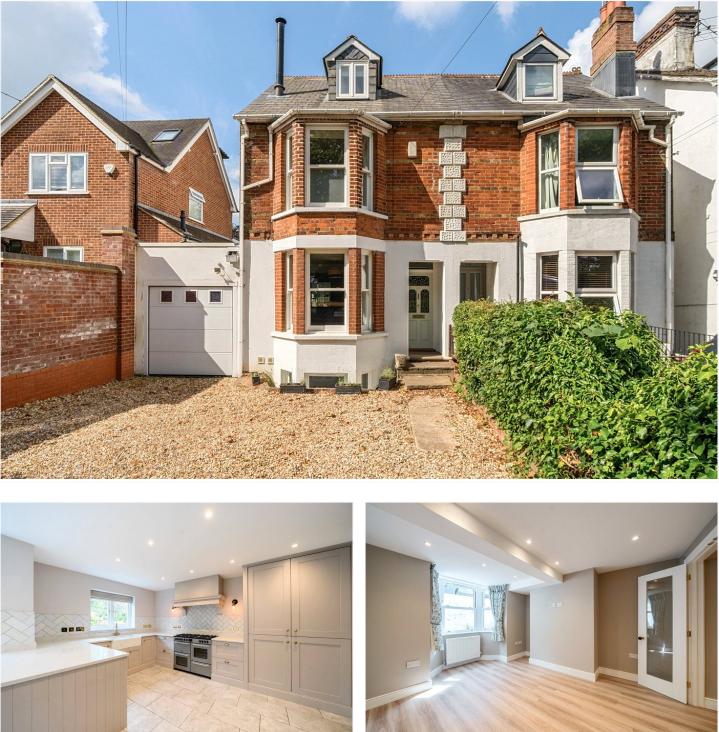

# Tilford Road, Farnham, Surrey, GU9

Guide Price £950,000

A beautifully appointed family house in this prime South Farnham location close to the outstanding Primary school, train station and Georgian market town.

## DESCRIPTION

A beautifully appointed Edwardian home with substantial and versatile accommodation providing over 2,000 sq. ft. arranged over four floors, in a prime south Farnham location, very close to Farnham station.

Outside

The property is situated in this popular and convenient residential road in South Farnham, close to the railway station, South Farnham School and other amenities on the south side of Farnham town centre. Farnham is a historic Georgian, former market town on the Hampshire and Surrey border, renowned for its period architecture and wide principal streets. The town provides a comprehensive range of cultural, educational and shopping amenities. There is a train station providing trains to London Waterloo in approximately one hour, whilst the A31 ensures easy access to Guildford and the A3 in the east and Winchester down to the west. The A331, (Blackwater Valley Link Road) provides dual carriageway access to the M3 in the north. There are large areas of countryside and National Trust land in the surrounding areas ideal for a wide variety of outdoor pursuits.

To the front of the house there is a private driveway with parking for two/three vehicles plus a single garage. To the rear, there is a south westerly facing walled garden that has been landscaped to provide a large patio area with astro turfed lawn. Mature bushes and trees provide good privacy.