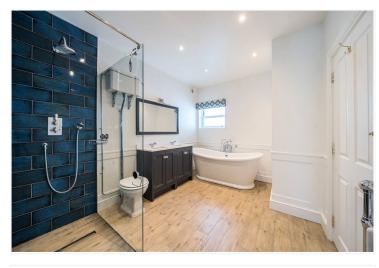

On the first floor is the principal bedroom with original wooden flooring, bay window and a large stylish modern en-suite bathroom with separate shower. There is a further double bedroom to the rear of this floor and airing cupboard. The second floor consists of two further double bedrooms, eaves storage and another large stylish bathroom.