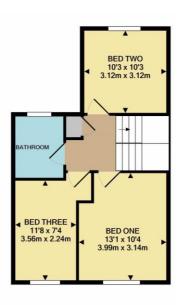

GROUND FLOOR APPROX. FLOOR AREA 511 SQ.FT. (47.5 SQ.M.) 1ST FLOOR APPROX. FLOOR AREA 430 SQ.FT. (39.9 SQ.M.)

TOTAL APPROX. FLOOR AREA 941 SQ.FT. (87.4 SQ.M.) Whilst every attempt has been made to ensure the accuracy of the floor plan contained here, measurements of doors, windows, norms and any other lems are approximate and no responsibility is taken for any error, omission, or mis-statement. This plan is for illustrative purposes only and should be used as such by any prospective purchaser. The services, systems and appliances shown have not been tested and no guarantee as to their operability or efficiency can be given Made with Metropic @2021