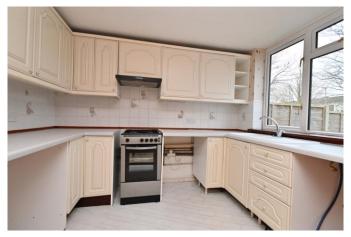

## Description

Conveniently located within walking distance to local amenities this terraced three bedroom property with gas fired central heating is available to move into with NO ONWARD CHAIN!

The downstairs consists of a spacious kitchen/diner situated at the rear of the property with French doors leading to a good-sized enclosed garden with a gate to the rear, an ample sized living room at the front of the property and plenty of storage options throughout the hallway. It also includes a downstairs cloakroom.

## Accommodation

- Terraced house
- Three double bedrooms
- Living room
- Kitchen/Diner
- Downstairs cloakroom/toilet
- Storage cupboards
- Garden
- Non allocated parking

All details are given in good faith and are believed to be correct at time of printing. Winkworth give no representation as to their accuracy and potential purchasers or tenants must satisfy themselves by inspection or otherwise as to their correctness. No employee of Winkworth has authority to make or give any representation or warranty in relation to this property.