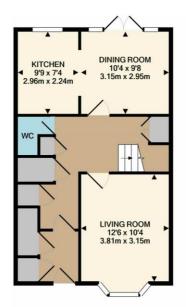

GROUND FLOOR APPROX. FLOOR AREA 511 SQ.FT. (47.5 SQ.M.) 1ST FLOOR APPROX. FLOOR AREA 430 SQ.FT. (39.9 SQ.M.)

TOTAL APPROX. FLOOR AREA 941 SQ.FT. (87.4 SQ.M.) Whilst every attempt has been made to ensure the accuracy of the floor plan contained here, measurements of doors, windows, norms and any other lems are approximate and no responsibility is taken for any error, omission, or mis-statement. This plan is for illustrative purposes only and should be used as such by any prospective purchaser. The services, systems and appliances shown have not been tested and no guarantee as to their operability or efficiency can be given Made with Metropic @2021