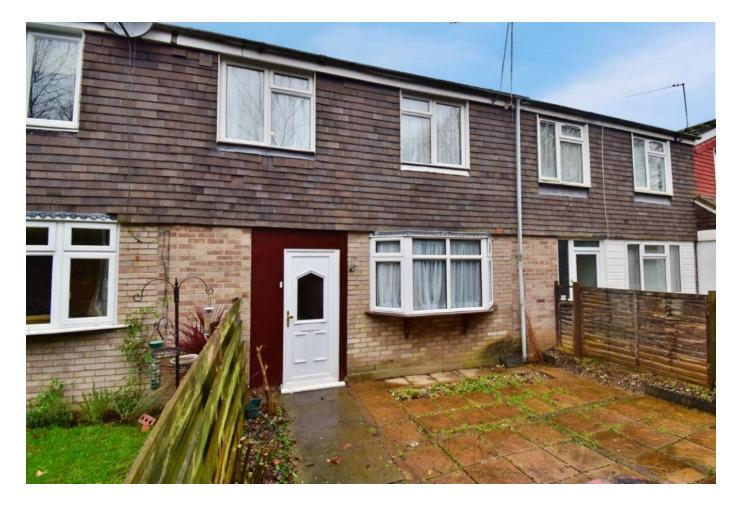

## Description

Conveniently located within walking distance to local amenities this terraced three bedroom property with gas fired central heating is available to move into with NO ONWARD CHAIN!

The downstairs consists of a spacious kitchen/diner situated at the rear of the property with French doors leading to a good-sized enclosed garden with a gate to the rear, an ample sized living room at the front of the property and plenty of storage options throughout the hallway. It also includes a downstairs cloakroom.

Going upstairs there are three double bedrooms as well as the family bathroom.

There is an eclosed rear garden with a gate for access out to the parking area which has non allocated parking.

The property is within walking distance of local amenities and there is a good bus connection to Basingstoke Town Centre if required.

## Accommodation

- Terraced house
- Three double bedrooms
- Living room
- Kitchen/Diner
- Downstairs cloakroom/toilet
- Storage cupboards
- Garden
- Non allocated parking

All details are given in good faith and are believed to be correct at time of printing. Winkworth give no representation as to their accuracy and potential purchasers or tenants must satisfy themselves by inspection or otherwise as to their correctness. No employee of Winkworth has authority to make or give any representation or warranty in relation to this property.