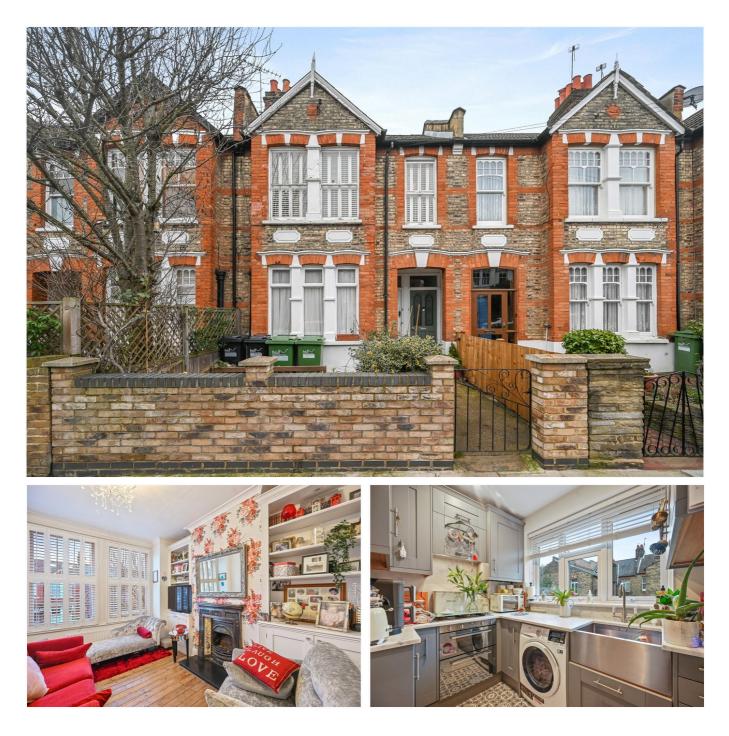

## Oaklands Grove, W12 £650,000 Leasehold

A fabulous two bedroom first floor Edwardian maisonette with scope to extend and private garden.

Reception Room | Kitchen | Dining Room | 2 Bedrooms | Bathroom | 805 Sq Ft / 75 Sq M | Council Tax Band D | EPC Rating Band tbc

## LOCATION

Oaklands Grove forms part of the ever popular 'Groves' area of Shepherd's Bush. Within easy reach of the area's diverse array of shops and restaurants, there are also several pubs and coffee shops close by. The outside spaces of both Wormholt and Ravenscourt Parks are just a short distance away, whilst superb transport links give easy access both in to and out of Central London.

## DESCRIPTION

Well presented throughout, the property is entered on the ground floor through its own private entrance, with stairs leading to the first floor which comprises entrance hall, reception room, two bedrooms, bathroom, dining room and kitchen. The flat further benefits from a private garden and the loft space demised, giving scope to extend, subject to the usual necessary consents being obtained.