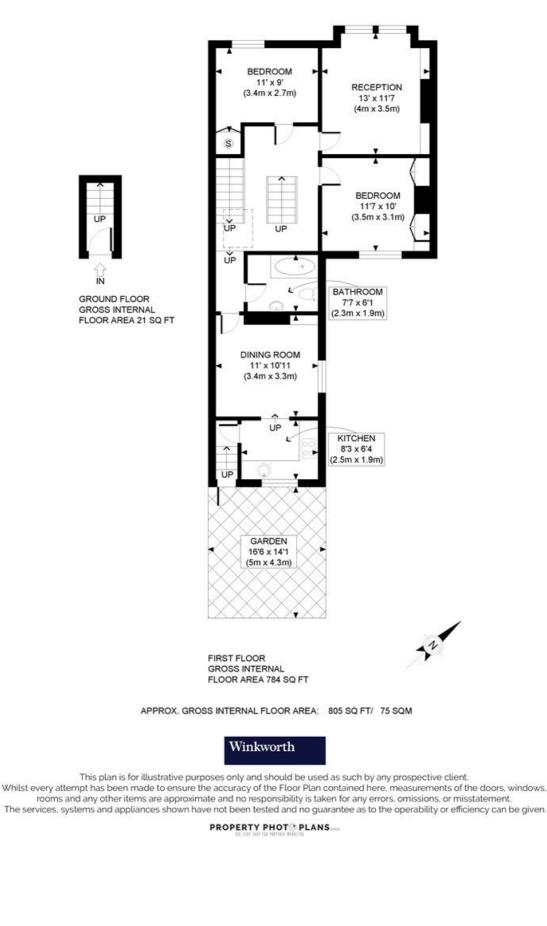

## Oaklands Grove, W12 £650,000 Leasehold

A fabulous two bedroom first floor Edwardian maisonette with scope to extend and private garden.

Reception Room | Kitchen | Dining Room | 2 Bedrooms | Bathroom | 805 Sq Ft / 75 Sq M | Council Tax Band D | EPC Rating Band tbc

## DESCRIPTION

Well presented throughout, the property is entered on the ground floor through its own private entrance, with stairs leading to the first floor which comprises entrance hall, reception room, two bedrooms, bathroom, dining room and kitchen. The flat further benefits from a private garden and the loft space demised, giving scope to extend, subject to the usual necessary consents being obtained.

## LOCAL AUTHORITY

Hammersmith & Fulham

**TENURE** Leasehold 103 years 8 months.

PRICE: £650,000 Leasehold

The displayed square footage is taken from the floor plans with measurements created using the Royal Institute of Chartered Surveyors' Code of Practice for Measuring. These measurements are approximate and included for illustrative purposes only. Winkworth does not make any representation as to the accuracy of these measurements and you should seek to verify them for yourself. Winkworth accept no liability for any loss you may suffer if you rely on these measurements.