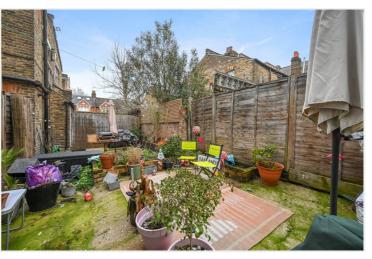

## DESCRIPTION

Well presented throughout, the property is entered on the ground floor through its own private entrance, with stairs leading to the first floor which comprises entrance hall, reception room, two bedrooms, bathroom, dining room and kitchen. The flat further benefits from a private garden and the loft space demised, giving scope to extend, subject to the usual necessary consents being obtained.