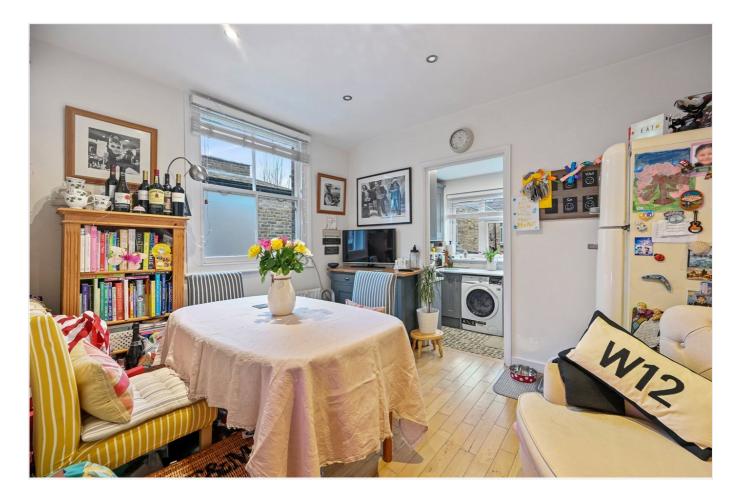

## DESCRIPTION

Well presented throughout, the property is entered on the ground floor through its own private entrance, with stairs leading to the first floor which comprises entrance hall, reception room, two bedrooms, bathroom, dining room and kitchen. The flat further benefits from a private garden and the loft space demised, giving scope to extend, subject to the usual necessary consents being obtained.