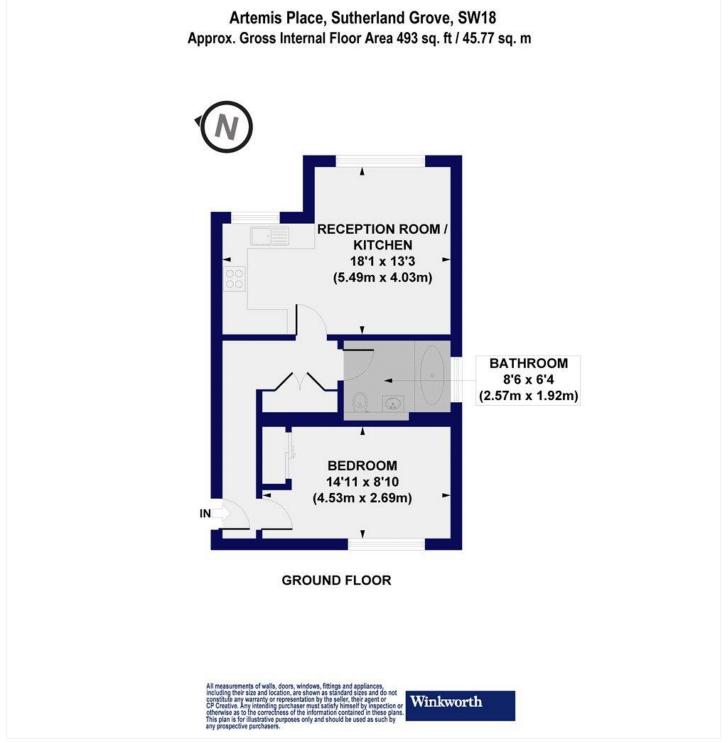

Artemis Place is conveniently located on Sutherland Grove, within easy reach of Southfields Underground (District Line) and the many shops in Southfields Village.

This floorplan is for illustration purposes only and is not to scale. The position and size of doors, windows, appliances and other features are approximate.