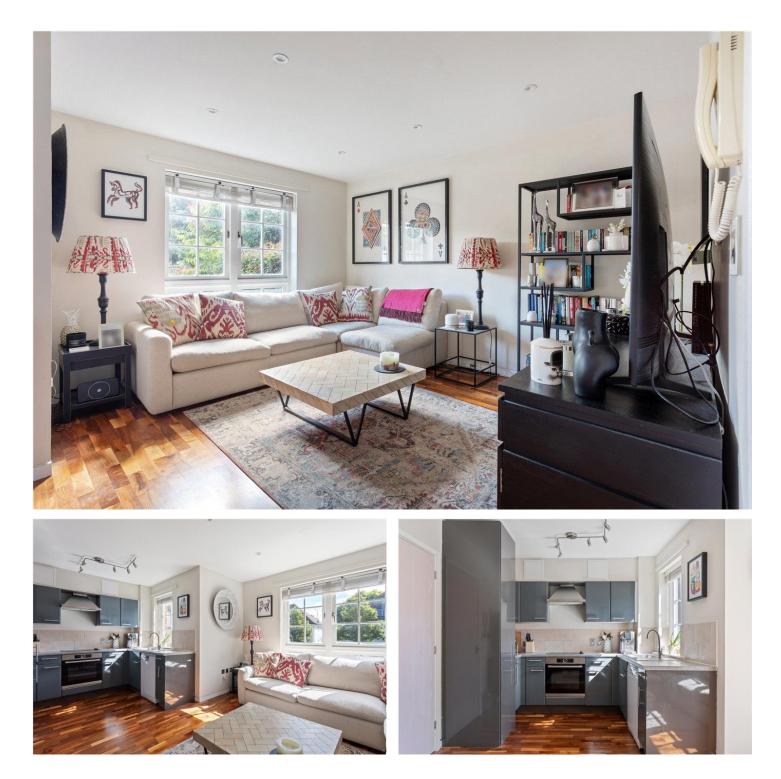

#### **DESCRIPTION:**

A beautifully presented one bedroom flat benefitting from allocated off-street parking for two cars. Forming part of a smart modern block, the property offers a generous double bedroom with built in wardrobe, openplan kitchen/living room and modern bathroom. There is ample built in storage throughout the flat and also the benefit of a communal garden to the rear.

Artemis Place is conveniently located on Sutherland Grove, within easy reach of Southfields Underground (District Line) and the many shops in Southfields Village.

This floorplan is for illustration purposes only and is not to scale. The position and size of doors, windows, appliances and other features are approximate.