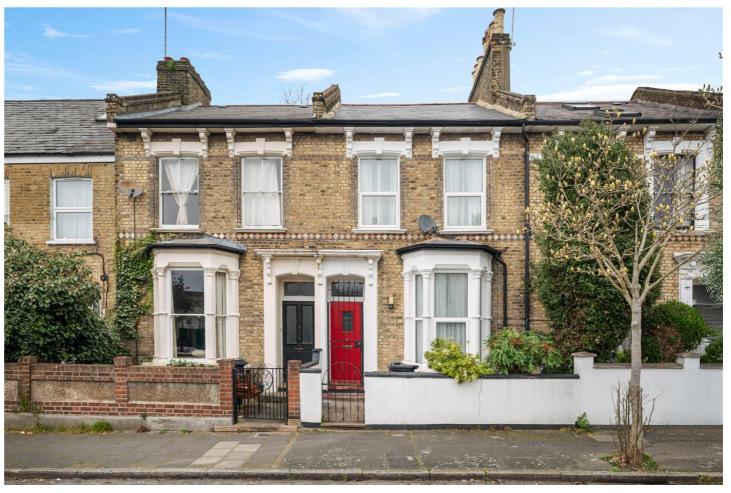

WALSINGHAM ROAD, LONDON, E5 **£1,150,000** FREEHOLD

## BEAUTIFULLY PRESENTED 3/4 BEDROOM VICTORIAN HOME CLOSE TO HACKNEY DOWNS PARK

Hackney | 020 8986 4216 | hackney@winkworth.co.uk

Winkworth

## **DESCRIPTION:**

Nestled on Walsingham Road, is this beautifully presented Victorian mid-terraced home blends period features with modern updates.

The front reception comprises of a feature fireplace, bay window and original shutters, offering an inviting space. The second reception provides a versatile area ideal for dining or a secondary snug or reception area. To the rear, the modern kitchen/diner opens out a 66-foot garden, providing a fantastic outdoor space for relaxing, entertaining, or gardening.