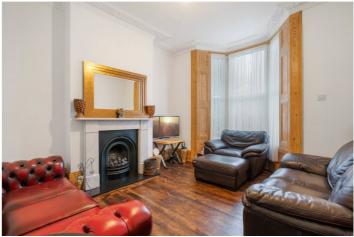

## **DESCRIPTION:**

Nestled on Walsingham Road, is this beautifully presented Victorian mid-terraced home blends period features with modern updates.

The front reception comprises of a feature fireplace, bay window and original shutters, offering an inviting space. The second reception provides a versatile area ideal for dining or a secondary snug or reception area. To the rear, the modern kitchen/diner opens out a 66-foot garden, providing a fantastic outdoor space for relaxing, entertaining, or gardening.