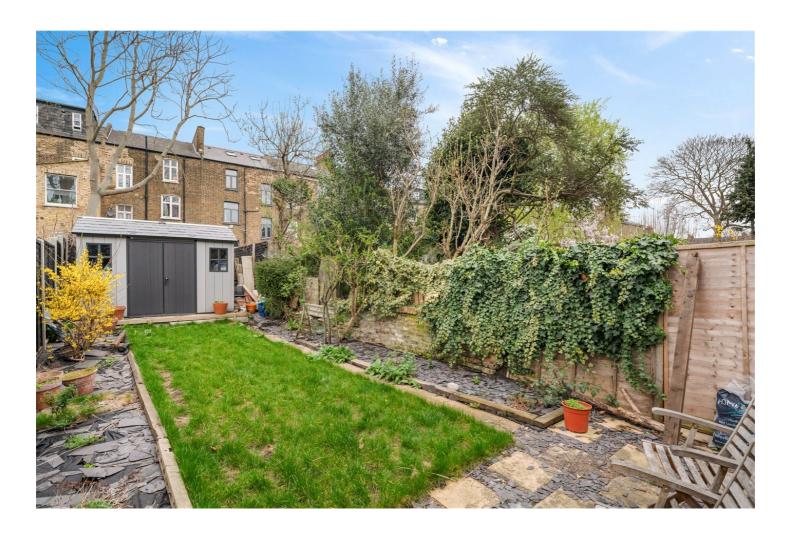

## **DESCRIPTION:**

Nestled on Walsingham Road, is this beautifully presented Victorian mid-terraced home blends period features with modern updates.

The front reception comprises of a feature fireplace, bay window and original shutters, offering an inviting space. The second reception provides a versatile area ideal for dining or a secondary snug or reception area. To the rear, the modern kitchen/diner opens out a 66-foot garden, providing a fantastic outdoor space for relaxing, entertaining, or gardening.