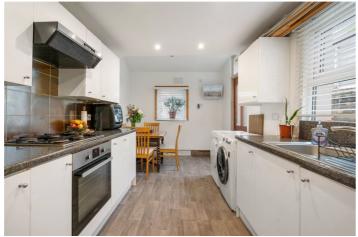

## **DESCRIPTION:**

Nestled on Walsingham Road, is this beautifully presented Victorian mid-terraced home blends period features with modern updates.

The front reception comprises of a feature fireplace, bay window and original shutters, offering an inviting space. The second reception provides a versatile area ideal for dining or a secondary snug or reception area. To the rear, the modern kitchen/diner opens out a 66-foot garden, providing a fantastic outdoor space for relaxing, entertaining, or gardening.