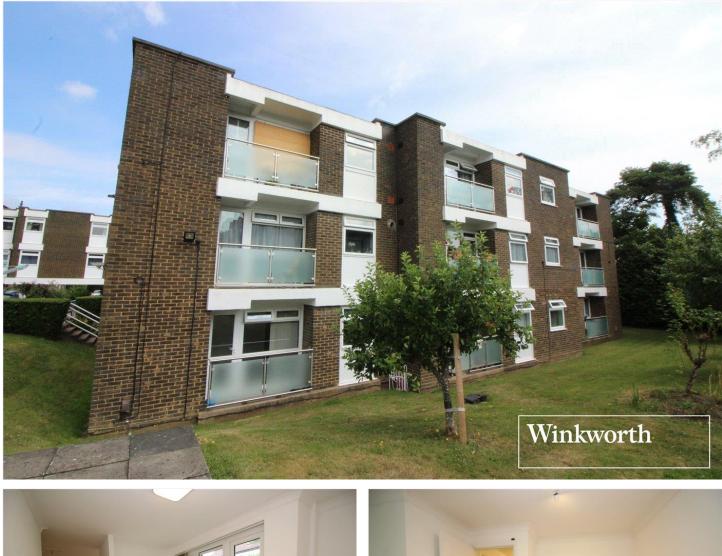

THE REDDINGS, BOREHAMWOOD, HERTFORDSHIRE, WD6 OIEO £365,000 LEASEHOLD

## AN IMMACULATELY PRESENTED TWO BEDROOM GROUND FLOOR FLAT.

Borehamwood | 020 8953 8899 | borehamwood@winkworth.co.uk

## **DESCRIPTION:**

Having been subject to an extensive schedule of refurbishment and improvement this two bedroom ground floor purpose built flat is immaculately presented throughout.

Benefitting from a southerly facing balcony and covered parking space the flat is located in a quiet sought after turning a short distance from Borehamwood town centre and Thameslink station and would be ideal for a first time buyer or downsizer.

## AT A GLANCE

- 2 Bedrooms
- Southerly Facing Balcony
- Communal Gardens
- Car Port
- 959 Year Lease
- Double Glazed
- Gas Central Heating

Approximate Gross Internal Area = 57.6 sq m / 620.5 sq ft

This floorplan is for illustration purposes only and is not to scale. The position and size of doors, windows, appliances and other features are approximate.