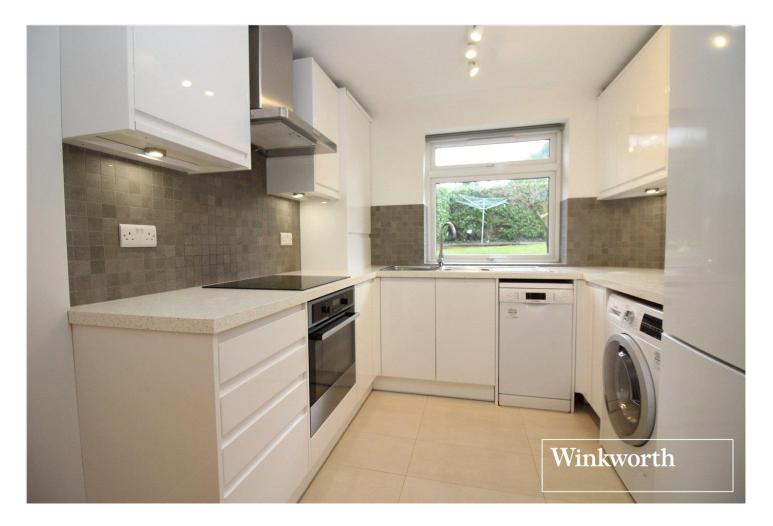

## **DESCRIPTION:**

Having been subject to an extensive schedule of refurbishment and improvement this two bedroom ground floor purpose built flat is immaculately presented throughout.

Benefitting from a southerly facing balcony and covered parking space the flat is located in a quiet sought after turning a short distance from Borehamwood town centre and Thameslink station and would be ideal for a first time buyer or downsizer.

## AT A GLANCE

- 2 Bedrooms
- Southerly Facing Balcony
- Communal Gardens
- Car Port
- 959 Year Lease
- Double Glazed
- Gas Central Heating

Approximate Gross Internal Area = 57.6 sq m / 620.5 sq ft

This floorplan is for illustration purposes only and is not to scale. The position and size of doors, windows, appliances and other features are approximate.