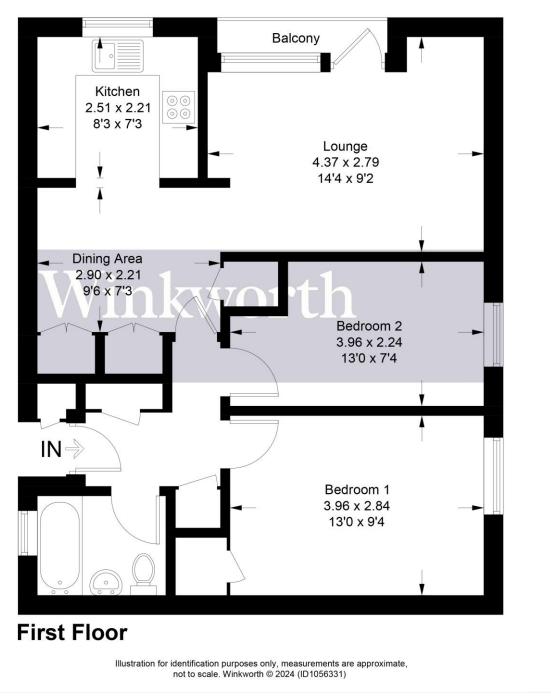

## AT A GLANCE

- 2 Bedrooms
- Southerly Facing Balcony
- Communal Gardens
- Car Port
- 959 Year Lease
- Double Glazed
- Gas Central Heating

Approximate Gross Internal Area = 57.6 sq m / 620.5 sq ft

This floorplan is for illustration purposes only and is not to scale. The position and size of doors, windows, appliances and other features are approximate.