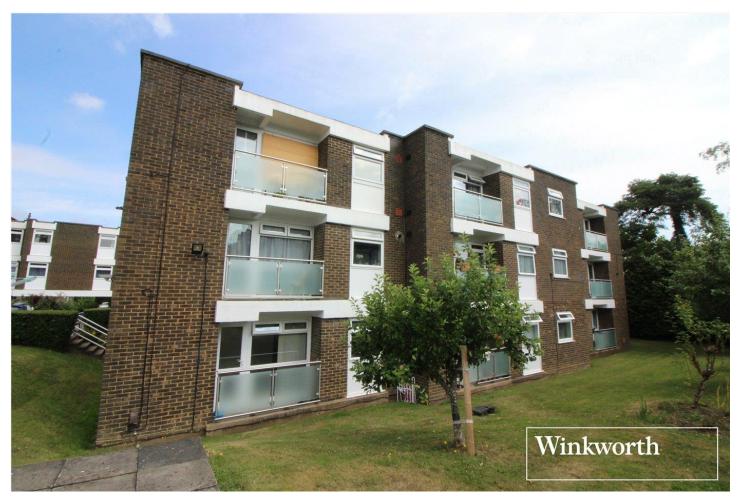

THE REDDINGS, BOREHAMWOOD, HERTFORDSHIRE, WD6 £357,200 LEASEHOLD

## AN IMMACULATELY PRESENTED TWO BEDROOM GROUND FLOOR FLAT.

## **DESCRIPTION:**

Having been subject to an extensive schedule of refurbishment and improvement this two bedroom ground floor purpose built flat is immaculately presented throughout.

Benefitting from a southerly facing balcony and covered parking space the flat is located in a quiet sought after turning a short distance from Borehamwood town centre and Thameslink station and would be ideal for a first time buyer or downsizer.

## **AT A GLANCE**

- 2 Bedrooms
- Southerly Facing Balcony
- Communal Gardens
- Car Port
- 959 Year Lease
- Double Glazed
- Gas Central Heating