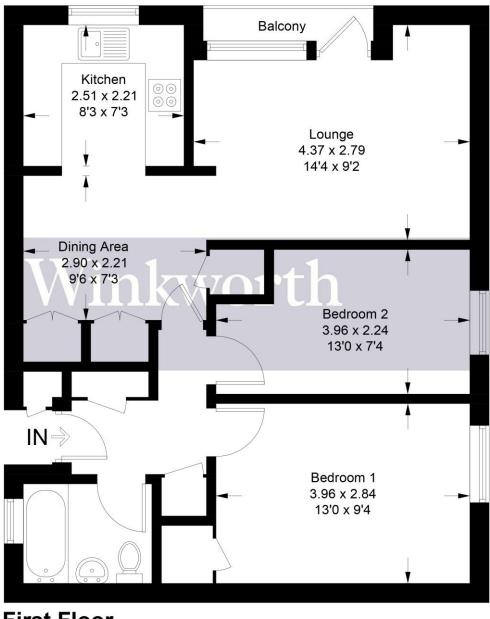

## Approximate Gross Internal Area = 57.6 sq m / 620.5 sq ft

**First Floor** 

Illustration for identification purposes only, measurements are approximate, not to scale. Winkworth © 2024 (ID1056331)

This floorplan is for illustration purposes only and is not to scale. The position and size of doors, windows, appliances and other features are approximate.