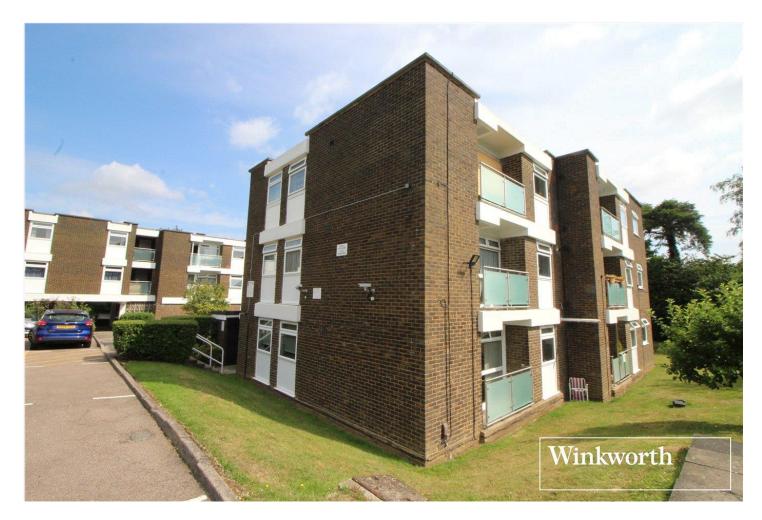

## **DESCRIPTION:**

Having been subject to an extensive schedule of refurbishment and improvement this two bedroom ground floor purpose built flat is immaculately presented throughout.

Benefitting from a southerly facing balcony and covered parking space the flat is located in a quiet sought after turning a short distance from Borehamwood town centre and Thameslink station and would be ideal for a first time buyer or downsizer.

## **AT A GLANCE**

- 2 Bedrooms
- Southerly Facing Balcony
- Communal Gardens
- Car Port
- 959 Year Lease
- Double Glazed
- Gas Central Heating