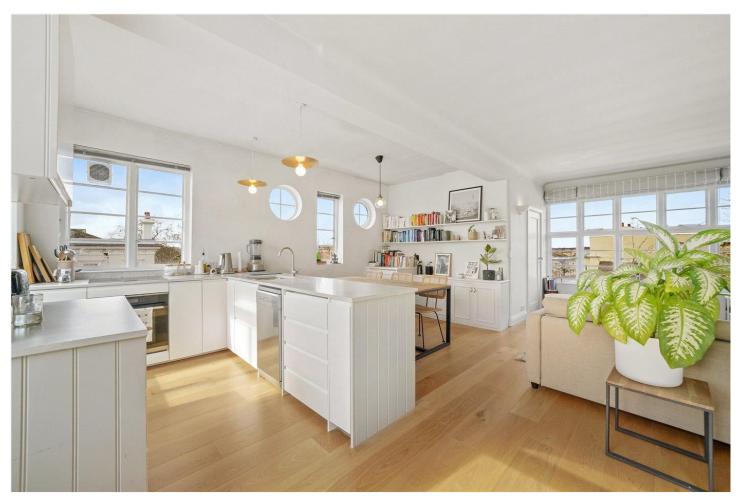

## **DESCRIPTION:**

The property comprises a spacious open plan living room with wood floors and fully fitted open plan kitchen. An immaculate bathroom with a separate bath and walk in shower and double bedroom with built in storage. Viewings highly recommended.