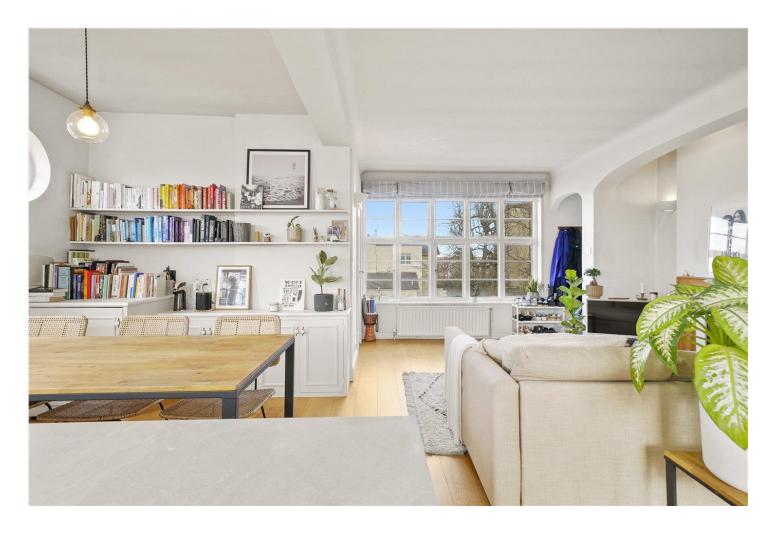

## **DESCRIPTION:**

The property comprises a spacious open plan living room with wood floors and fully fitted open plan kitchen. An immaculate bathroom with a separate bath and walk in shower and double bedroom with built in storage. Viewings highly recommended.