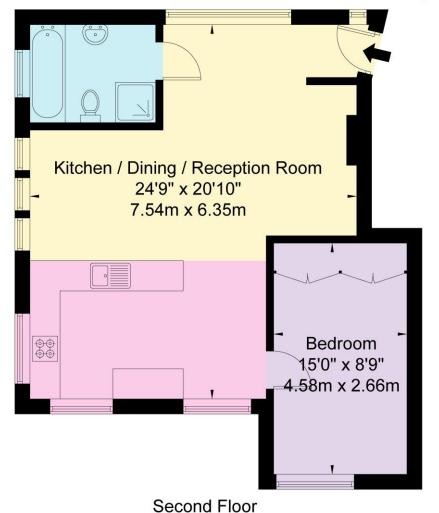

## **DESCRIPTION:**

The property comprises a spacious open plan living room with wood floors and fully fitted open plan kitchen. An immaculate bathroom with a separate bath and walk in shower and double bedroom with built in storage. Viewings highly recommended.

## **Lansdowne Court W11 2NW**

Approx Gross Internal Area = 55.6 sq m / 598 sq ft

Ref
Copyright
PLAN

The Floor plan is not to scale and measurements and areas shown are approximate and therefore should be used for illustrative purposes only. The plan has been prepared in accordance with the RICS code of Measuring Practice and whilst we have confidence in the information produced it must not be relied on. If there is any aspect of particular importance, you should

carry out or commission your own inspection of the property.

Copyright @ BLEUPLAN

This floorplan is for illustration purposes only and is not to scale. The position and size of doors, windows, appliances and other features are approximate.