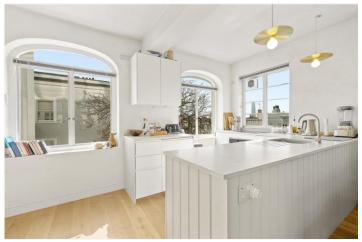

## **DESCRIPTION:**

The property comprises a spacious open plan living room with wood floors and fully fitted open plan kitchen. An immaculate bathroom with a separate bath and walk in shower and double bedroom with built in storage. Viewings highly recommended.