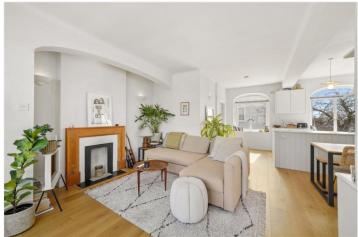

## **DESCRIPTION:**

The property comprises a spacious open plan living room with wood floors and fully fitted open plan kitchen. An immaculate bathroom with a separate bath and walk in shower and double bedroom with built in storage. Viewings highly recommended.