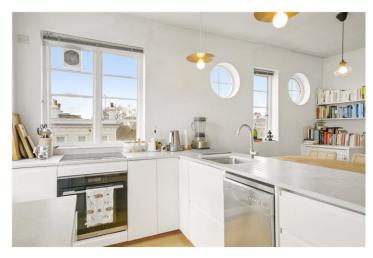

## **DESCRIPTION:**

The property comprises a spacious open plan living room with wood floors and fully fitted open plan kitchen. An immaculate bathroom with a separate bath and walk in shower and double bedroom with built in storage. Viewings highly recommended.