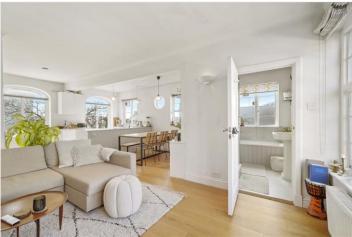

## **DESCRIPTION:**

The property comprises a spacious open plan living room with wood floors and fully fitted open plan kitchen. An immaculate bathroom with a separate bath and walk in shower and double bedroom with built in storage. Viewings highly recommended.