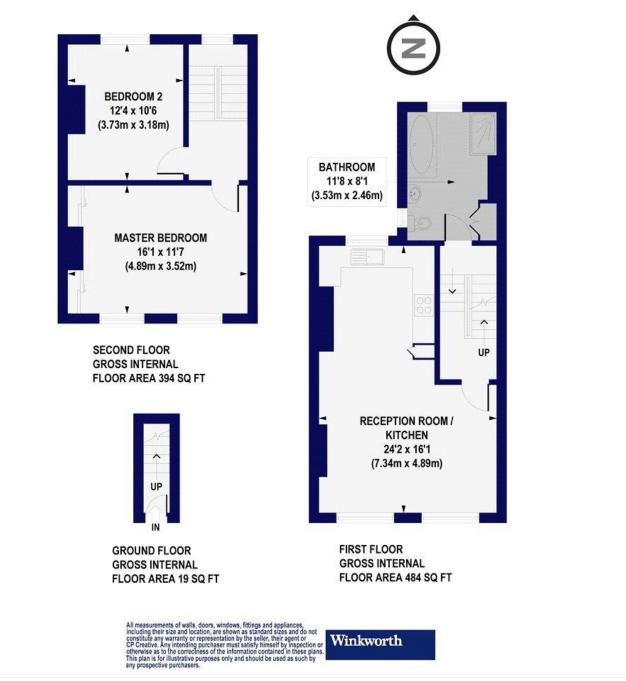

### Walford Road, N16 Approx. Gross Internal Floor Area 897 sq. ft / 83.35 sq. m

This floorplan is for illustration purposes only and is not to scale. The position and size of doors, windows, appliances and other features are approximate.