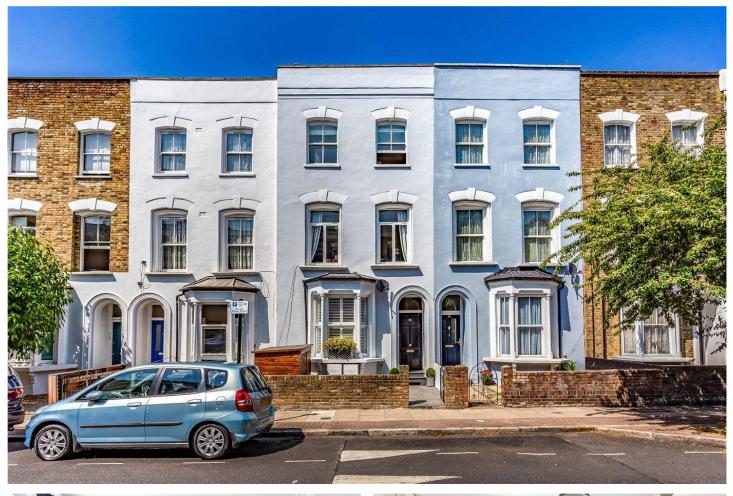

### WALFORD ROAD, LONDON, N16 **£750,000 leasehold**

### **DESCRIPTION:**

A stunning, two double bedroom, split level apartment situated on a peaceful residential road in Stoke Newington, N16. Spanning almost 900 sq ft and over the top two floors of a handsome Victorian Building, the flat is presented in immaculate condition making it ready to move straight into. The first floor includes a wonderfully bright, south facing living room opening out straight into a cleverly designed kitchen, complete with Hotpoint oven and plentiful space for a dining table. The open plan set up is equally perfect for hosting dinner parties or cosying up on the sofa for a quiet evening in. The second (top) floor occupies two spacious double bedrooms, both feature original Victorian fireplaces and large sash windows, while the stylish bathroom with separate bath and shower can be found on the half landing.

Walford Road is perfectly located in between the village atmosphere of Church Street, Clissold Park and Newington Green, along with the buzzy bars and restaurants in Dalston. Set just moments from Stoke Newington Road, the area offers a variety of shops, restaurants, and boutiques. The ever trendy Stoke Newington Church Street is also nearby with its independent shops, Whole Foods store and wide choice of cafes and fantastic coffee shops. Both Dalston Kingsland and Dalston Junction Overground stations offering the East London Line with easy access to Highbury & Islington's Victoria line, as well as a number of strong bus routes taking you directly into the City, Angel and the West End.