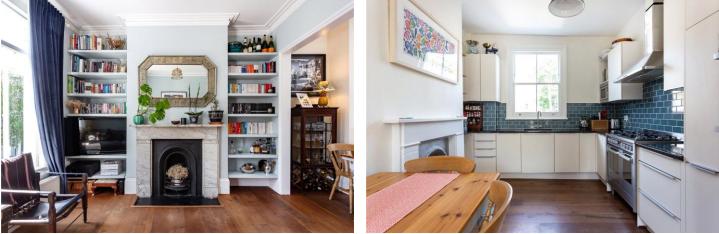

### **DESCRIPTION:**

A stunning, two double bedroom, split level apartment situated on a peaceful residential road in Stoke Newington, N16. Spanning almost 900 sq ft and over the top two floors of a handsome Victorian Building, the flat is presented in immaculate condition making it ready to move straight into. The first floor includes a wonderfully bright, south facing living room opening out straight into a cleverly designed kitchen, complete with Hotpoint oven and plentiful space for a dining table. The open plan set up is equally perfect for hosting dinner parties or cosying up on the sofa for a quiet evening in. The second (top) floor occupies two spacious double bedrooms, both feature original Victorian fireplaces and large sash windows, while the stylish bathroom with separate bath and shower can be found on the half landing.