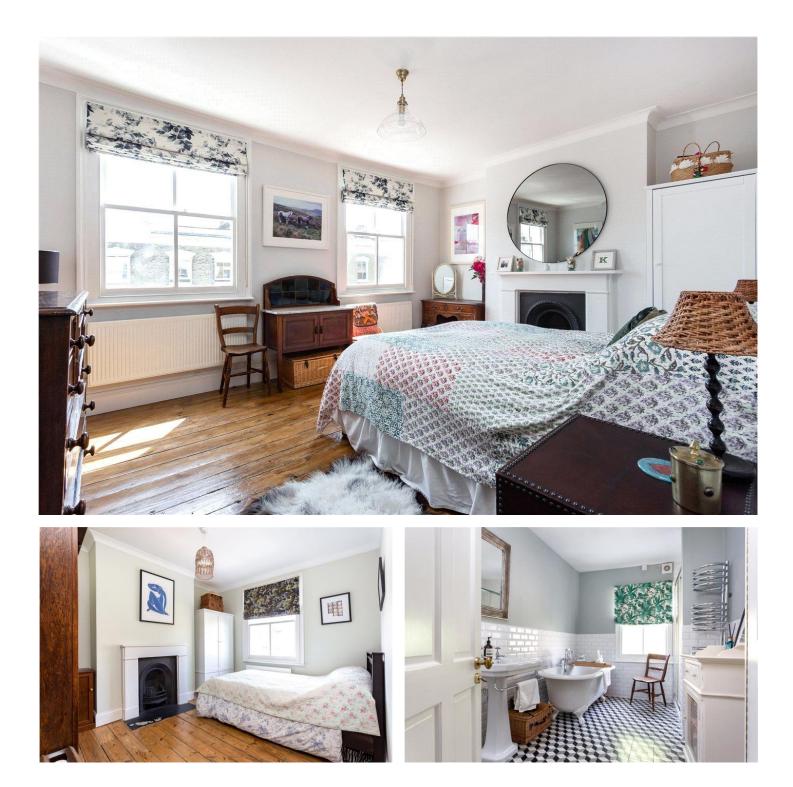

### **DESCRIPTION:**

A stunning, two double bedroom, split level apartment situated on a peaceful residential road in Stoke Newington, N16. Spanning almost 900 sq ft and over the top two floors of a handsome Victorian Building, the flat is presented in immaculate condition making it ready to move straight into. The first floor includes a wonderfully bright, south facing living room opening out straight into a cleverly designed kitchen, complete with Hotpoint oven and plentiful space for a dining table. The open plan set up is equally perfect for hosting dinner parties or cosying up on the sofa for a quiet evening in. The second (top) floor occupies two spacious double bedrooms, both feature original Victorian fireplaces and large sash windows, while the stylish bathroom with separate bath and shower can be found on the half landing.