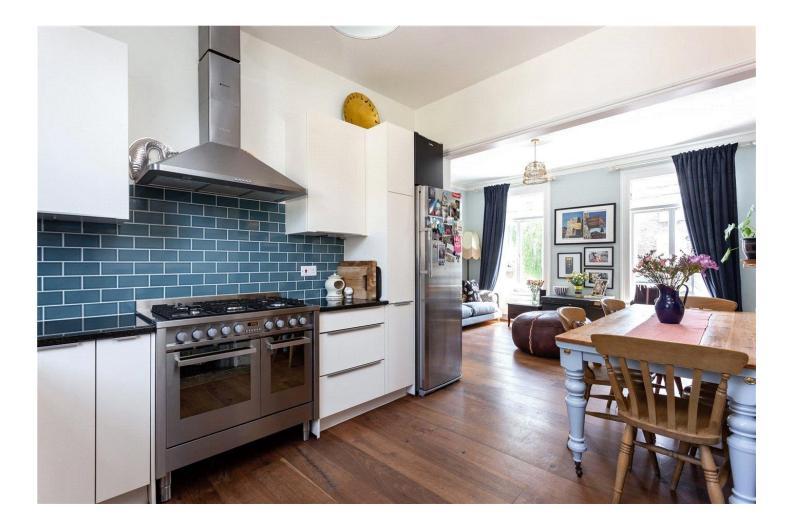

### **DESCRIPTION:**

A stunning, two double bedroom, split level apartment situated on a peaceful residential road in Stoke Newington, N16. Spanning almost 900 sq ft and over the top two floors of a handsome Victorian Building, the flat is presented in immaculate condition making it ready to move straight into. The first floor includes a wonderfully bright, south facing living room opening out straight into a cleverly designed kitchen, complete with Hotpoint oven and plentiful space for a dining table. The open plan set up is equally perfect for hosting dinner parties or cosying up on the sofa for a quiet evening in. The second (top) floor occupies two spacious double bedrooms, both feature original Victorian fireplaces and large sash windows, while the stylish bathroom with separate bath and shower can be found on the half landing.