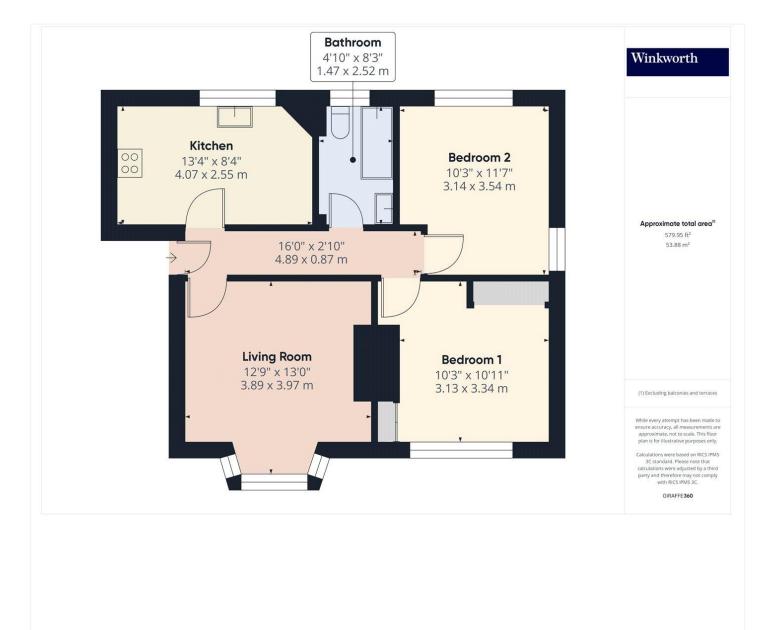

for every step...

This floorplan is for illustration purposes only and is not to scale. The position and size of doors, windows, appliances and other features are approximate.

Tenure: Leasehold

Term: 140 year and 11 months