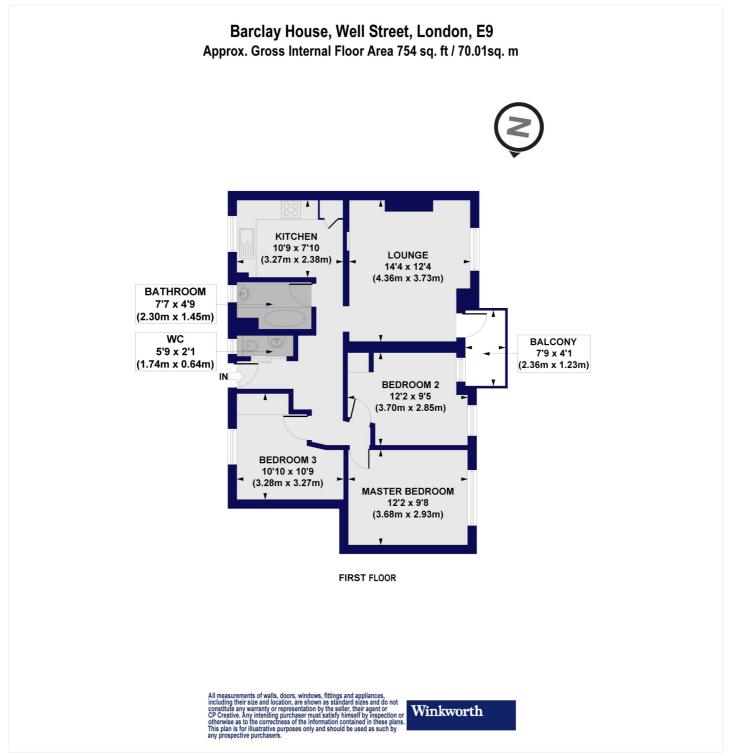

### **DESCRIPTION:**

A spacious three double bedroom apartment conveniently situated between London Fields & Victoria Park. In a quiet spot, set back from the hustle and bustle, it comprises of three large, well proportioned, double bedrooms, modern bathroom and a separate WC. The spacious kitchen features integrated appliances, gas hob and hard wood worktops. The reception room is beautifully bright and it leads out onto a private balcony, that overlooks the quiet and well maintained communal garden.

# Winkworth

See things differently

This floorplan is for illustration purposes only and is not to scale. The position and size of doors, windows, appliances and other features are approximate.

Hackney | 020 8986 4216 | hackney@winkworth.co.uk