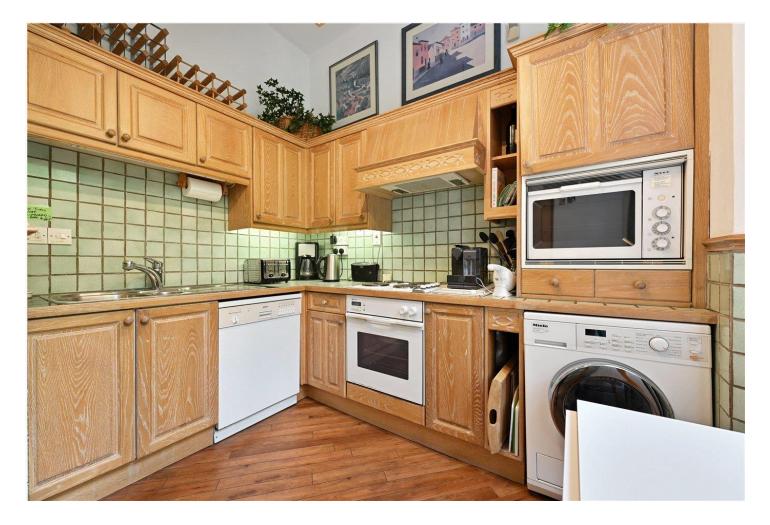

#### **DESCRIPTION:**

Situated on the raised ground and lower ground floors of a charming period conversion the accommodation extends to 999sq.ft and contains many period features such as large sash windows, cornicing and window shutters. On the ground floor is a large south facing reception room with wooden floor, fireplace and built-in cabinets, to the rear of the ground floor is a sperate kitchen with large window overlooking the garden and built in wall and floor units, there is a guest loo and a door to the rear garden also on this level. Downstairs are three bedrooms, the principal bedroom is ensuite while there is a further bathroom. Double French doors lead from the second bedroom to the rear garden with patio area and mature trees.