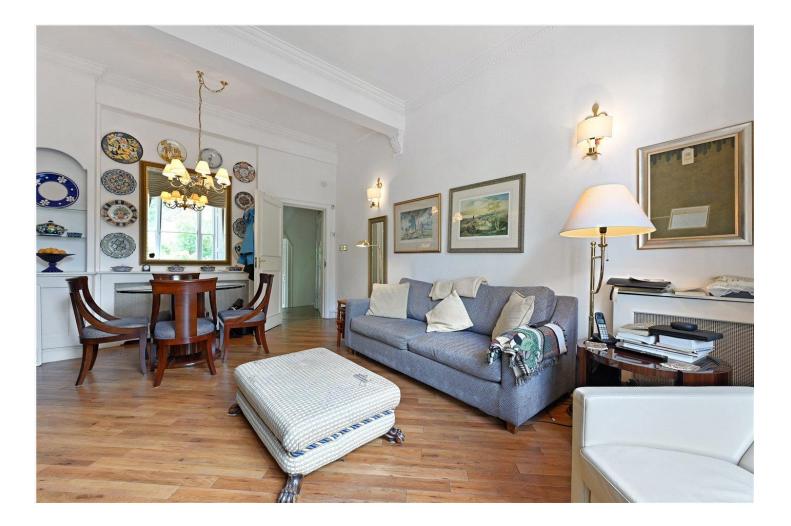

#### **DESCRIPTION:**

Situated on the raised ground and lower ground floors of a charming period conversion the accommodation extends to 999sq.ft and contains many period features such as large sash windows, cornicing and window shutters. On the ground floor is a large south facing reception room with wooden floor, fireplace and built-in cabinets, to the rear of the ground floor is a sperate kitchen with large window overlooking the garden and built in wall and floor units, there is a guest loo and a door to the rear garden also on this level. Downstairs are three bedrooms, the principal bedroom is ensuite while there is a further bathroom. Double French doors lead from the second bedroom to the rear garden with patio area and mature trees.