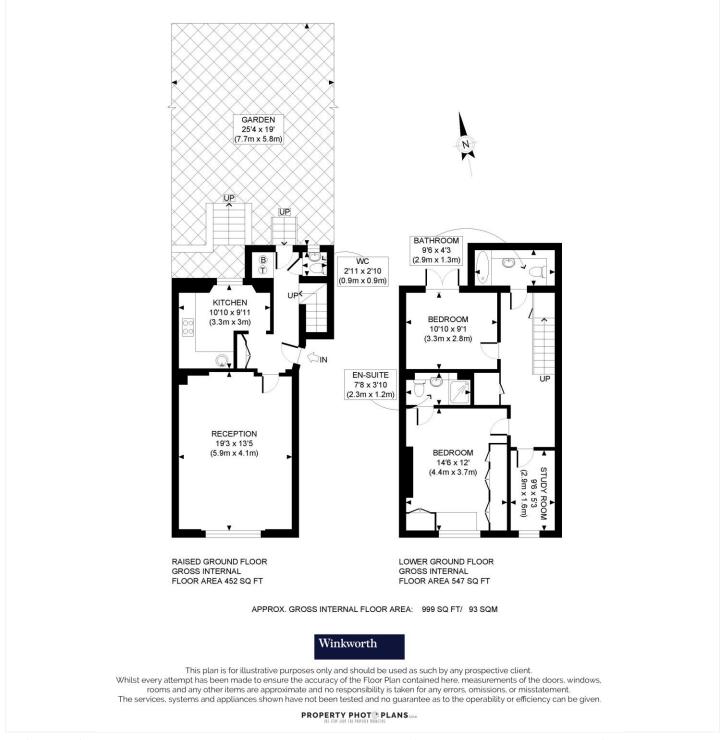

#### **DESCRIPTION:**

Situated on the raised ground and lower ground floors of a charming period conversion the accommodation extends to 999sq.ft and contains many period features such as large sash windows, cornicing and window shutters. On the ground floor is a large south facing reception room with wooden floor, fireplace and built-in cabinets, to the rear of the ground floor is a sperate kitchen with large window overlooking the garden and built in wall and floor units, there is a guest loo and a door to the rear garden also on this level. Downstairs are three bedrooms, the principal bedroom is ensuite while there is a further bathroom. Double French doors lead from the second bedroom to the rear garden with patio area and mature trees.

This floorplan is for illustration purposes only and is not to scale. The position and size of doors, windows, appliances and other features are approximate.

Utilities:

Gas – Mains Electricity – Mains Waste – Mains Sewerage Water – Mains Broadband – Fiber Tenure: Share of Freehold Term: 86 year and 2 months Service Charge: £1,150 per annum Ground Rent: Nil Council Tax Band: E