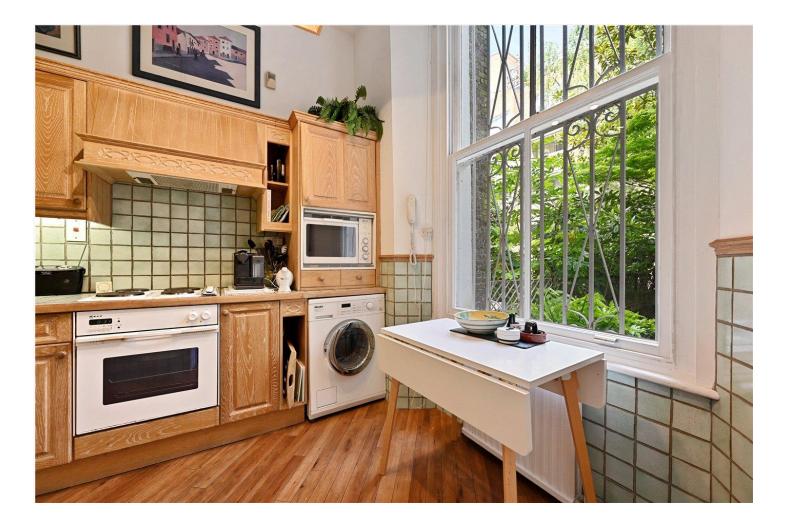

#### **DESCRIPTION:**

Situated on the raised ground and lower ground floors of a charming period conversion the accommodation extends to 999sq.ft and contains many period features such as large sash windows, cornicing and window shutters. On the ground floor is a large south facing reception room with wooden floor, fireplace and built-in cabinets, to the rear of the ground floor is a sperate kitchen with large window overlooking the garden and built in wall and floor units, there is a guest loo and a door to the rear garden also on this level. Downstairs are three bedrooms, the principal bedroom is ensuite while there is a further bathroom. Double French doors lead from the second bedroom to the rear garden with patio area and mature trees.