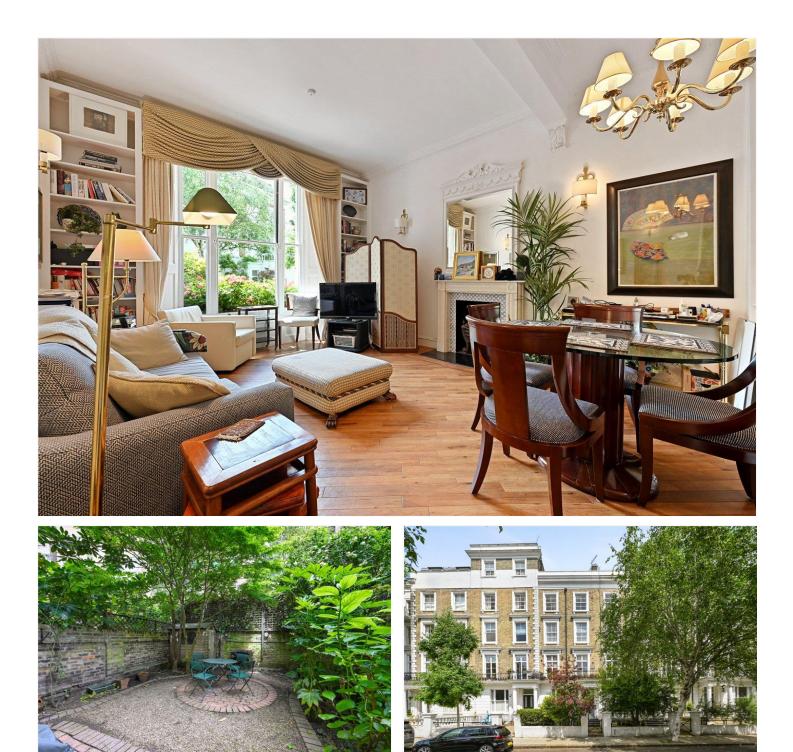

#### **DESCRIPTION:**

Situated on the raised ground and lower ground floors of a charming period conversion the accommodation extends to 999sq.ft and contains many period features such as large sash windows, cornicing and window shutters. On the ground floor is a large south facing reception room with wooden floor, fireplace and built-in cabinets, to the rear of the ground floor is a sperate kitchen with large window overlooking the garden and built in wall and floor units, there is a guest loo and a door to the rear garden also on this level. Downstairs are three bedrooms, the principal bedroom is ensuite while there is a further bathroom. Double French doors lead from the second bedroom to the rear garden with patio area and mature trees.

#### LOCATION:

Durham Terrace is an imposing, attractive and peaceful street running between Alexander Street and Westbourne Gardens, just to the east of Porchester Road and within easy walking distance of the many shops and transport links of Queensway and Westbourne Grove as well as great transport links at Paddington Station, Bayswater, Royal Oak Queens way and the A40.