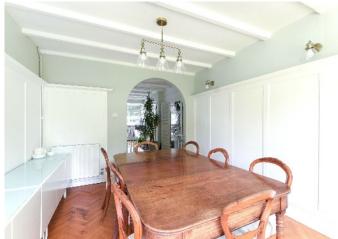

The welcoming hallway and two main reception rooms, benefit from attractive parquet flooring. The living room has a feature fireplace and large bay window to the front and leads through into the rear dining room with french doors opening into the garden. The modern kitchen has space for a breakfast table, and together with the adjacent utility room, it offers a range of eye and low level units, ample worktop space and some integrated appliances. A downstairs WC completes the ground floor.