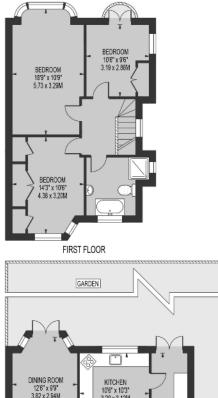

The first floor continues to impress, with three good sized double bedrooms and a four piece family bathroom which includes a walk-in shower. The principal bedroom has a bay window to the rear overlooking the garden, and the second and third bedrooms have built in wardrobes.

## AT A GLANCE...

- Entrance Hall
- Living Room 19'3" x 11'9" (5.85m x 3.56m)
- Dining Room 12'6" x 9'9" (3.82m x 2.94m)
- Kitchen 10'6" x 10'3" (3.20m x 3.12m)
- Utility Room 22'3" x 7'3" (6.80m x 2.20m)
- Downstairs WC
- Bedroom 1 18'9" x 10'9" (5.73m x 3.29m)
- Bedroom 2 14'3" x 10'6" (4.38m x 3.20m)
- Bedroom 3 10'6" x 9'6" (3.20m x 2.88m)
- Family Bathroom
- Garage 15'1" x 8'0" (4.60m x 2.44m)
- Garden 105' (31.8m)

### KINGSWOOD ROAD

THIS FLOOR PLAN SHOULD BE USED AS A GENERAL OUTLINE FOR QUIDANCE ONLY AND DOES NOT CONSTITUTE IN WHOLE OR IN PART AN OFFER R CONTRACT ANY INTENDING PURCHASER OR LESSEE SHOULD SATISFY THEMSILY SPI NEPFOTION, SEARCHES, ENQUIRIES AND FLLL SURVEY AS TO THE CORRECTNESS OF FACH STATEMENT. ANY AREAS, MEASUREMENTS OR DISTANCES QUICED ARE APPROXIMATE AND SHOLL DO THE USED TO VALUE A PROPERTY OR BE THE BASIS OF ANY SALE OR LET.