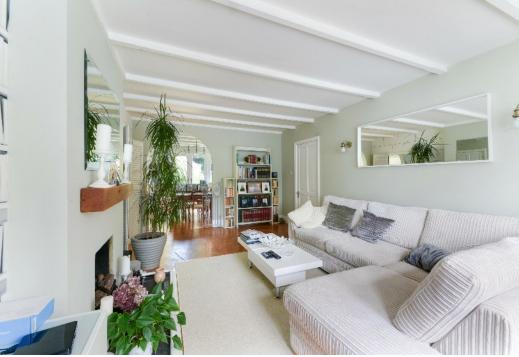

The welcoming hallway and two main reception rooms, benefit from attractive parquet flooring. The living room has a feature fireplace and large bay window to the front and leads through into the rear dining room with french doors opening into the garden. The modern kitchen has space for a breakfast table, and together with the adjacent utility room, it offers a range of eye and low level units, ample worktop space and some integrated appliances. A downstairs WC completes the ground floor.