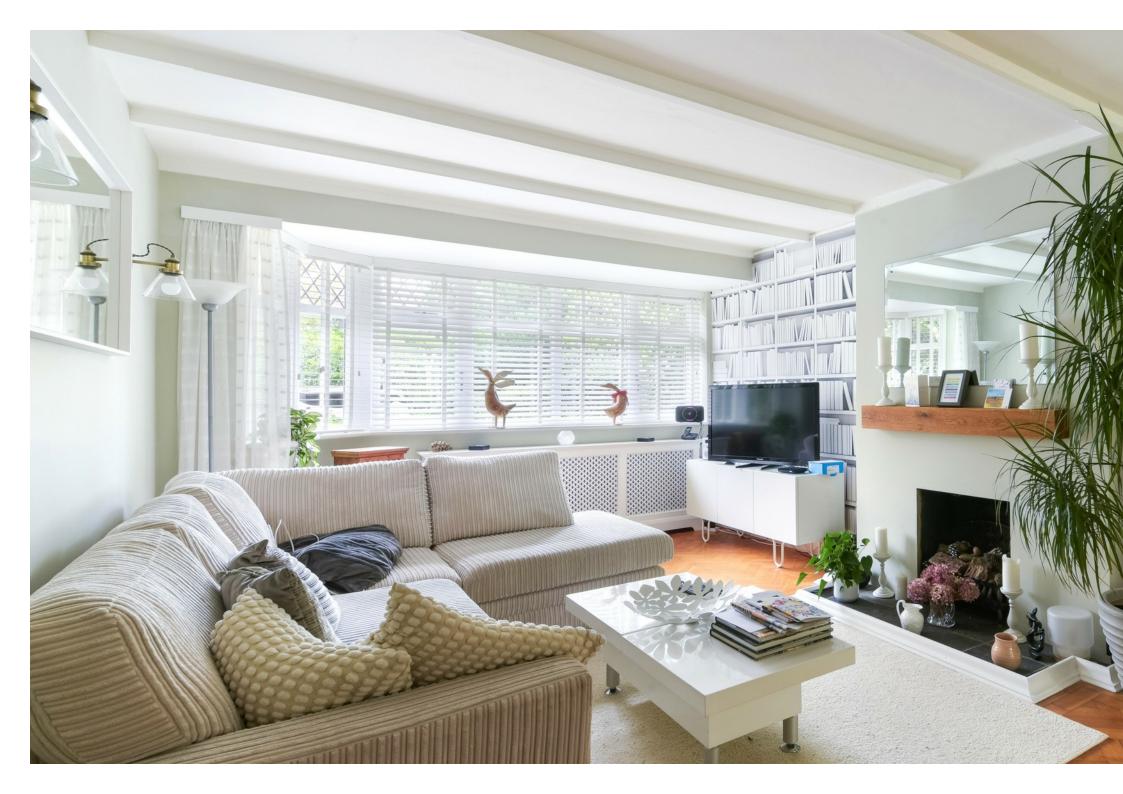

The welcoming hallway and two main reception rooms, benefit from attractive parquet flooring. The living room has a feature fireplace and large bay window to the front and leads through into the rear dining room with french doors opening into the garden. The modern kitchen has space for a breakfast table, and together with the adjacent utility room, it offers a range of eye and low level units, ample worktop space and some integrated appliances. A downstairs WC completes the ground floor.