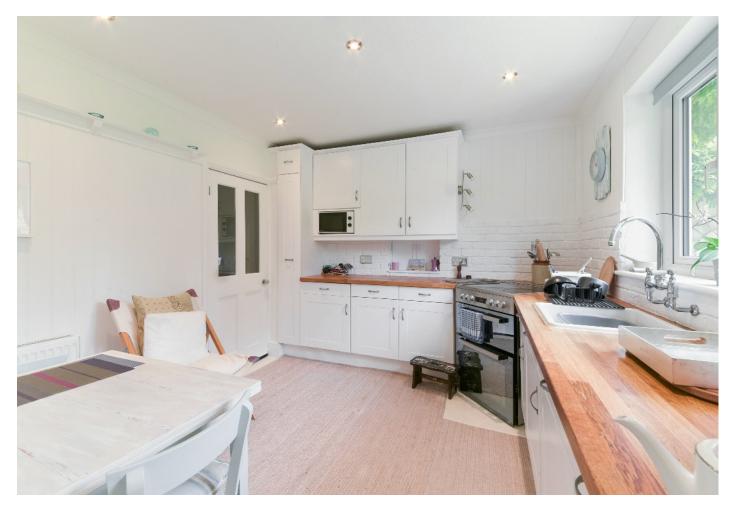

The welcoming hallway and two main reception rooms, benefit from attractive parquet flooring. The living room has a feature fireplace and large bay window to the front and leads through into the rear dining room with french doors opening into the garden. The modern kitchen has space for a breakfast table, and together with the adjacent utility room, it offers a range of eye and low level units, ample worktop space and some integrated appliances. A downstairs WC completes the ground floor.