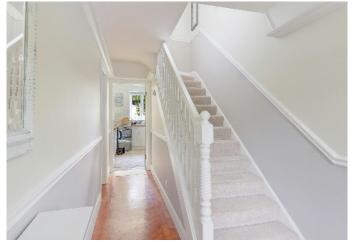

The welcoming hallway and two main reception rooms, benefit from attractive parquet flooring. The living room has a feature fireplace and large bay window to the front and leads through into the rear dining room with french doors opening into the garden. The modern kitchen has space for a breakfast table, and together with the adjacent utility room, it offers a range of eye and low level units, ample worktop space and some integrated appliances. A downstairs WC completes the ground floor.