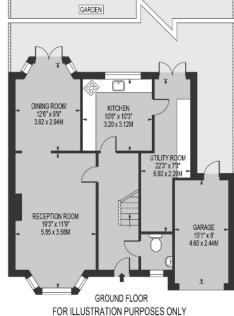

The welcoming hallway and two main reception rooms, benefit from attractive parquet flooring. The living room has a feature fireplace and large bay window to the front and leads through into the rear dining room with french doors opening into the garden. The modern kitchen has space for a breakfast table, and together with the adjacent utility room, it offers a range of eye and low level units, ample worktop space and some integrated appliances. A downstairs WC completes the ground floor.

## AT A GLANCE...

- Entrance Hall
- Living Room 19'3" x 11'9" (5.85m x 3.56m)
- Dining Room 12'6" x 9'9" (3.82m x 2.94m)
- Kitchen 10'6" x 10'3" (3.20m x 3.12m)
- Utility Room 22'3" x 7'3" (6.80m x 2.20m)
- Downstairs WC
- Bedroom 1 18'9" x 10'9" (5.73m x 3.29m)
- Bedroom 2 14'3" x 10'6" (4.38m x 3.20m)
- Bedroom 3 10'6" x 9'6" (3.20m x 2.88m)
- Family Bathroom
- Garage 15'1" x 8'0" (4.60m x 2.44m)
- Garden 105' (31.8m)

### KINGSWOOD ROAD

THIS FLOOR PLAN SHOULD BE USED AS A GENERAL OUTLINE FOR QUIDANCE ONLY AND DOES NOT CONSTITUTE IN WHOLE OR IN PART AN OFFER R CONTRACT ANY INTENDING PURCHASER OR LESSEE SHOULD SATISFY THEMSILY SPI NEPFOTION, SEARCHES, ENQUIRIES AND FLLL SURVEY AS TO THE CORRECTNESS OF FACH STATEMENT. ANY AREAS, MEASUREMENTS OR DISTANCES QUICED ARE APPROXIMATE AND SHOLL DO THE USED TO VALUE A PROPERTY OR BE THE BASIS OF ANY SALE OR LET.