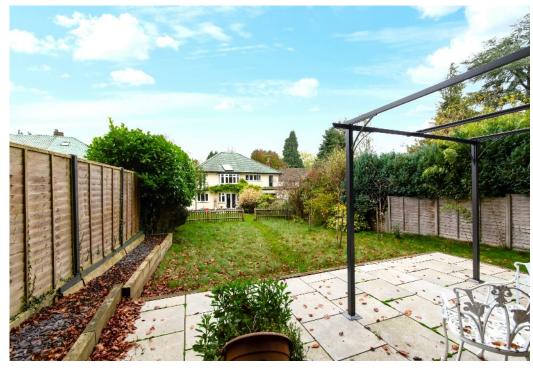

The secluded rear garden has a large patio, substantial lawned area and a second patio/seating area at the end of the garden which is complimented by a summer house.

Set well back from the road, the house has a larger than average driveway which provides off street parking for several cars, and access to the garage.