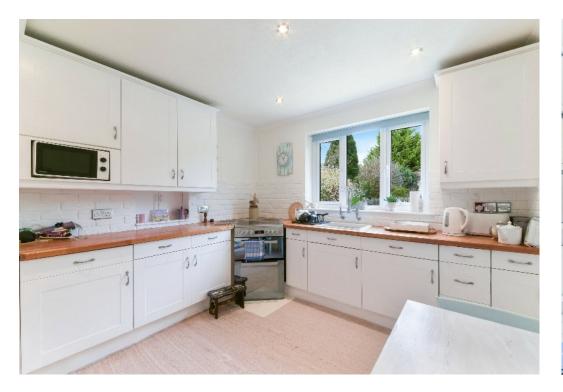

The welcoming hallway and two main reception rooms, benefit from attractive parquet flooring. The living room has a feature fireplace and large bay window to the front and leads through into the rear dining room with french doors opening into the garden. The modern kitchen has space for a breakfast table, and together with the adjacent utility room, it offers a range of eye and low level units, ample worktop space and some integrated appliances. A downstairs WC completes the ground floor.