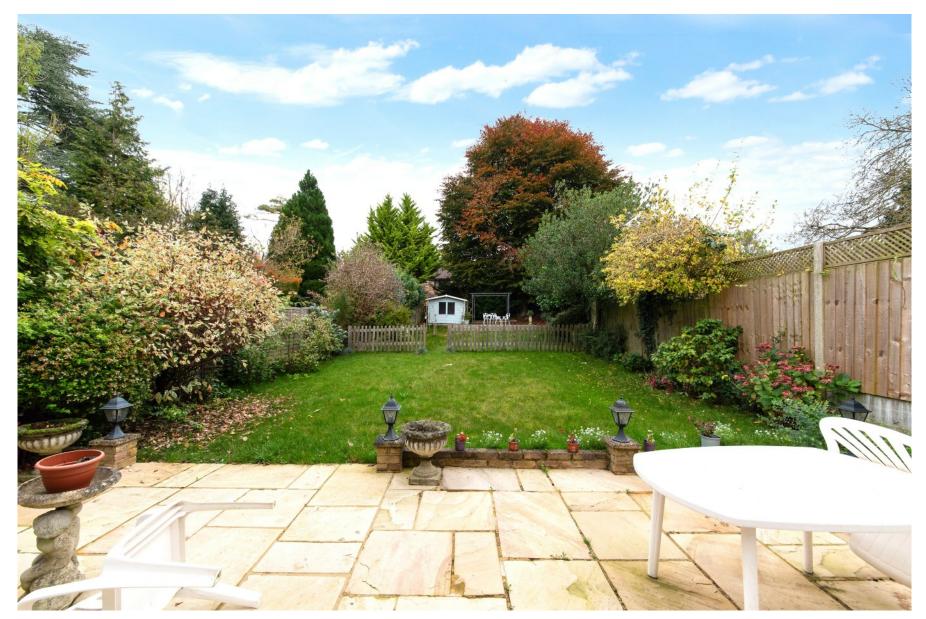

The secluded rear garden has a large patio, substantial lawned area and a second patio/seating area at the end of the garden which is complimented by a summer house.

Set well back from the road, the house has a larger than average driveway which provides off street parking for several cars, and access to the garage.