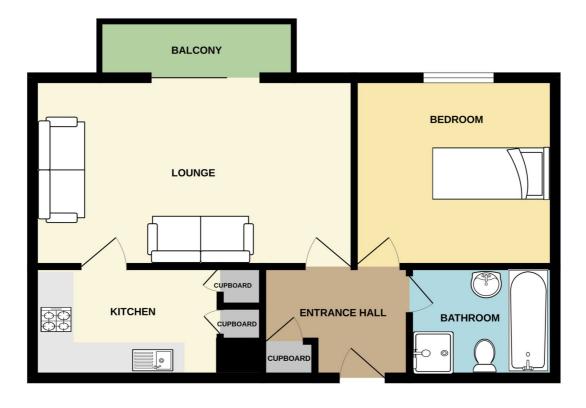

Entrance hall: - Storage cupboard and doors to all rooms.

Lounge: - 15 x 9. Double glazed sliding doors to front leading to balcony. Electric heater.

Kitchen: -9'5 x 6'. Fitted kitchen comprising of working surfaces with base and eye level units. Inset stainless steel sink unit with tiled splash backs, oven and hob,

space for kitchen appliances. Two built-in cupboard.

Bedroom: - 12'26 x 9'92. Window to front. Range of fitted wardrobes and electric heater.

Bathroom Room: - 7'2 x 6'2. Fourpiece suite comprising of bath, shower cubical, low level wc and wash hand basin.

Exterior: -

Well maintained communal gardens and parking.

Ground Rent & Service Charge £227.38 pcm (£2,728.56 per annum)

## FIRST FLOOR

Whilst every attempt has been made to ensure the accuracy of the floorplan contained here, measurements of doors, windows, rooms and any other items are approximate and no responsibility sit daken for any error, omission or mis-statement. This plan is for illustrative purposes only and should be used as such by any prospective purchaser. The services, systems and appliances shown have not been tested and no guarantee as to their operability or efficiency can be given.