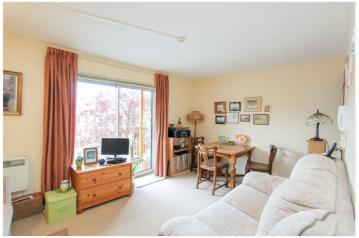

Entrance hall: - Storage cupboard and doors to all rooms.

Lounge: - 15 x 9. Double glazed sliding doors to front leading to balcony. Electric heater.

Kitchen: -9'5 x 6'. Fitted kitchen comprising of working surfaces with base and eye level units. Inset stainless steel sink unit with tiled splash backs, oven and hob,