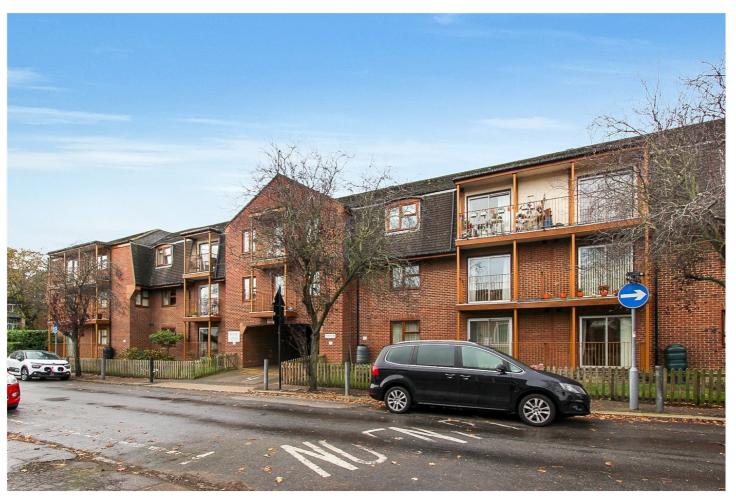

PORTCHESTER COURT, CHALKWELL PARK DRIVE, LEIGH ON SEA £165,000 LEASEHOLD

## LOVELY FIRST FLOOR RETIREMENT APARTMENT WITH AN EAST FACING BALCONY

Leigh On Sea | 01702 470625 | leighonsea@winkworth.co.uk

for every step...

## **DESCRIPTION:**

Winkworth of Leigh are delighted to bring to the market this lovely first floor retirement apartment with an East facing balcony.

Situated in this sought-after retirement block and within close proximity of Leigh Broadway and local amenities, is this one double bedroom first floor apartment. The property benefits from a modern fitted kitchen, a living room with balcony, double bedroom, shower room and double-glazed windows.

The development further benefits from all usual refinements which include a house manager, emergency care line intercom/alarm system, residents lounge, lift to all floors and communal parking. A minimum

Exterior: -

Well maintained communal gardens and parking.

Ground Rent & Service Charge £227.38 pcm (£2,728.56 per annum)