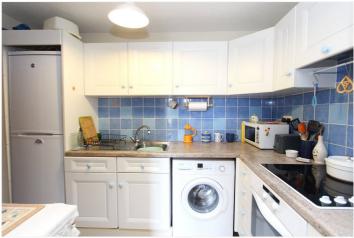

Entrance hall: - Storage cupboard and doors to all rooms.

Lounge: - 15 x 9. Double glazed sliding doors to front leading to balcony. Electric heater.

Kitchen: -9'5 x 6'. Fitted kitchen comprising of working surfaces with base and eye level units. Inset stainless steel sink unit with tiled splash backs, oven and hob,

space for kitchen appliances. Two built-in cupboard.

Bedroom: - 12'26 x 9'92. Window to front. Range of fitted wardrobes and electric heater.

Bathroom Room: - 7'2 x 6'2. Fourpiece suite comprising of bath, shower cubical, low level wc and wash hand basin.