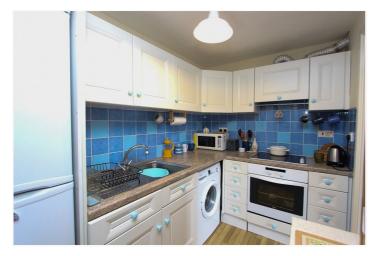

Entrance hall: - Storage cupboard and doors to all rooms.

Lounge: - 15 x 9. Double glazed sliding doors to front leading to balcony. Electric heater.

Kitchen: -9'5 x 6'. Fitted kitchen comprising of working surfaces with base and eye level units. Inset stainless steel sink unit with tiled splash backs, oven and hob,