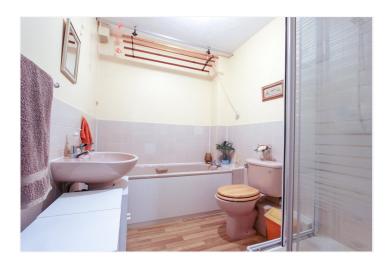

space for kitchen appliances. Two built-in cupboard.

Bedroom: - 12'26 x 9'92. Window to front. Range of fitted wardrobes and electric heater.

Bathroom Room: - 7'2 x 6'2. Fourpiece suite comprising of bath, shower cubical, low level wc and wash hand basin.