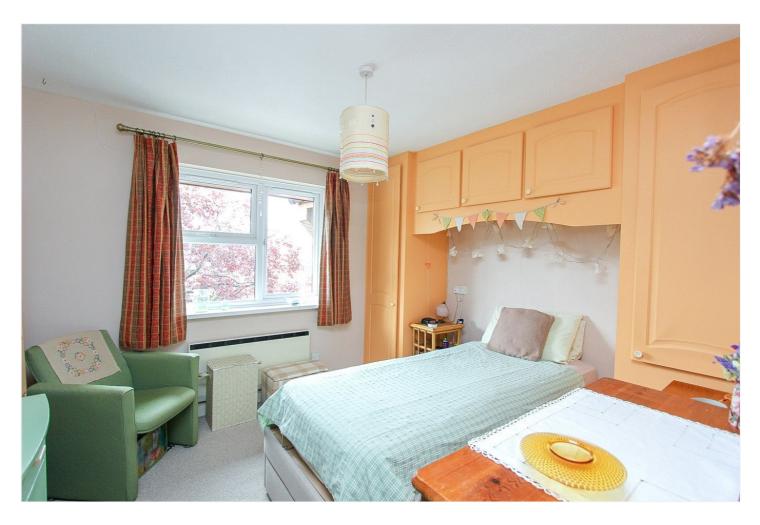

space for kitchen appliances. Two built-in cupboard.

Bedroom: - 12'26 x 9'92. Window to front. Range of fitted wardrobes and electric heater.

Bathroom Room: - 7'2 x 6'2. Fourpiece suite comprising of bath, shower cubical, low level wc and wash hand basin.