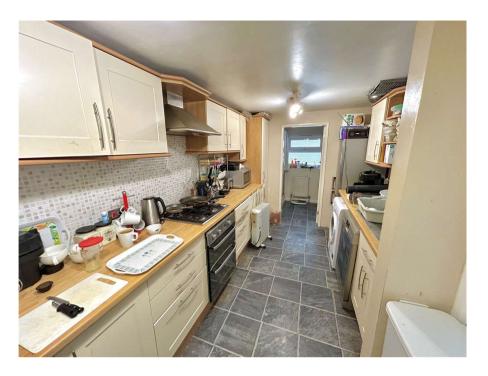

## 59 DELGATE BANK, SPALDING, LINCOLNSHIRE, PE12 6JB

A non-standard construction three bedroom semidetached home located in the popular village of Weston that would make an idea first time purchase or buy to let investment with a current tenant paying £845pcm. The property offers good accommodation benefiting from, 26ft lounge, large entrance hall/reception, fitted kitchen, conservatory and downstairs shower room. On the first floor there are three bedrooms and a family bathroom. Outside there is a generous lawned front garden with pathway to the side door and to the rear an established lawned garden plus single garage. Please call 01778 392807 for more information.

Entrance Hall/Reception Room (26'1" x 7'8")
Lounge (26'1" x 11'11")
Conservatory (12'0" x 11'7")
Kitchen (14'6" x 8'8")
Shower Room
First Floor Landing
Bedroom One (13'1" x 11'3")
Bedroom Two (12'7" x 11'3")
Bedroom Three (10'9" x 7'6")
Family Bathroom
Single Garage