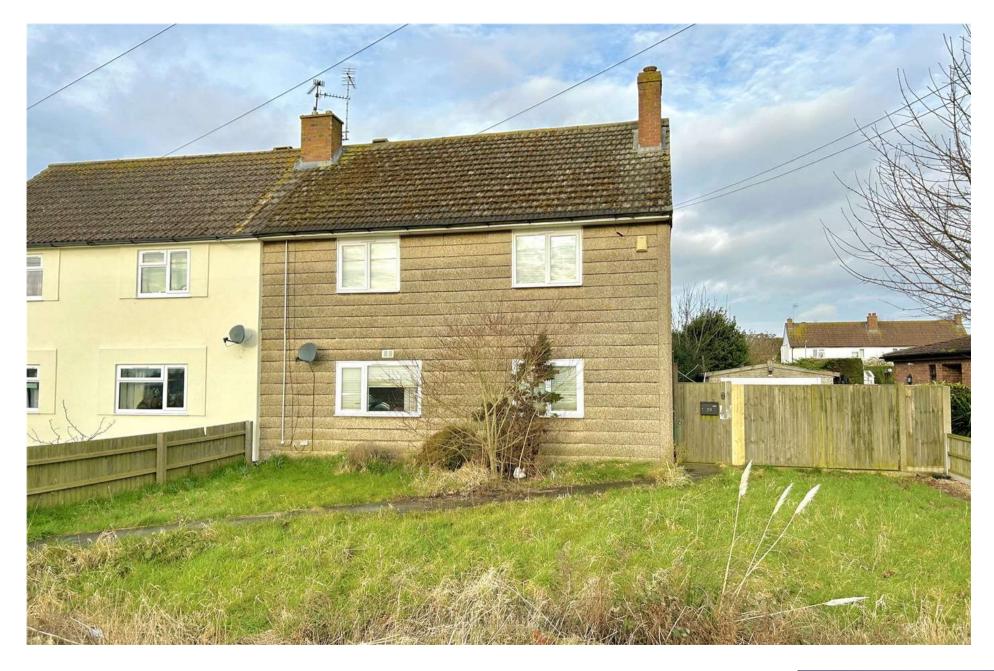

## 59 DELGATE BANK, SPALDING, LINCOLNSHIRE, PE12 6JB

A non-standard construction three bedroom semidetached home located in the popular village of Weston that would make an idea first time purchase or buy to let investment with a current tenant paying £845pcm. The property offers good accommodation benefiting from, 26ft lounge, large entrance hall/reception, fitted kitchen, conservatory and downstairs shower room. On the first floor there are three bedrooms and a family bathroom. Outside there is a generous lawned front garden with pathway to the side door and to the rear an established lawned garden plus single garage. Please call 01778 392807 for more information.