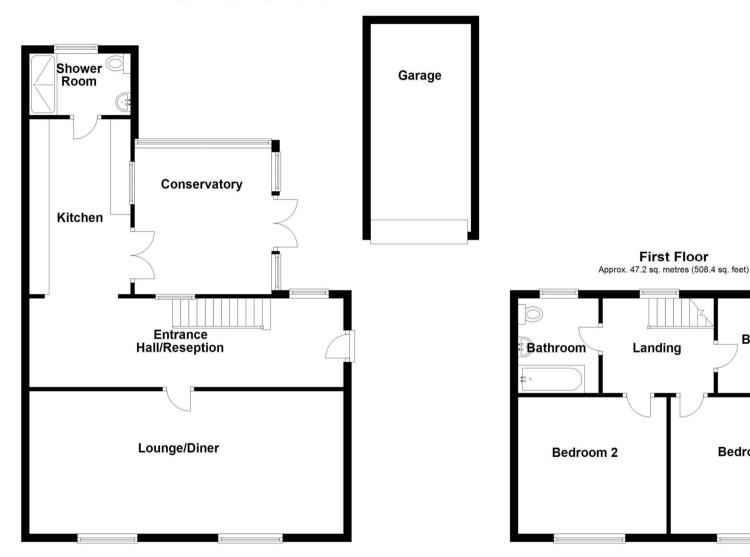

## 59 DELGATE BANK, SPALDING, LINCOLNSHIRE, PE12 6JB

A non-standard construction three bedroom semidetached home located in the popular village of Weston that would make an idea first time purchase or buy to let investment with a current tenant paying £845pcm. The property offers good accommodation benefiting from, 26ft lounge, large entrance hall/reception, fitted kitchen, conservatory and downstairs shower room. On the first floor there are three bedrooms and a family bathroom. Outside there is a generous lawned front garden with pathway to the side door and to the rear an established lawned garden plus single garage. Please call 01778 392807 for more information.

Entrance Hall/Reception Room (26'1" x 7'8")
Lounge (26'1" x 11'11")
Conservatory (12'0" x 11'7")
Kitchen (14'6" x 8'8")
Shower Room
First Floor Landing
Bedroom One (13'1" x 11'3")
Bedroom Two (12'7" x 11'3")
Bedroom Three (10'9" x 7'6")
Family Bathroom
Single Garage

## **Ground Floor**

Approx. 89.9 sq. metres (967.4 sq. feet)

Total area: approx. 137.1 sq. metres (1475.9 sq. feet)

Bedroom 3

Bedroom 1