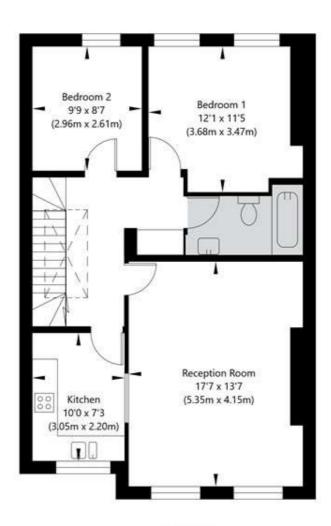

## Elgin Avenue, London W9 1JD

Third Floor GROSS INTERNAL FLOOR AREA APPROX. 1.01 SQ M / 11 SQ FT Fourth Floor GROSS INTERNAL FLOOR AREA APPROX. 66 SQ M / 710 SQ FT

APPROXIMATE GROSS INTERNAL FLOOR AREA 67.01 SQ M / 721 SQ FT
THIS FLOOR PLAN IS FOR ILLUSTRATIVE PURPOSES ONLY AND
SHOULD BE USED FOR THIS PURPOSE BY PROSPECTIVE APPLICANTS AS ITS NOT TO SCALE.