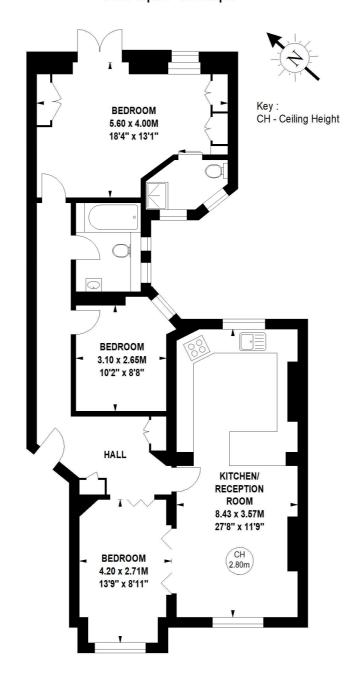

## **Ashworth Mansions, W9**

Approximate gross internal area 94.29 sq m / 1015 sq ft

## **Lower Ground Floor**

The floor plan is not to scale and measurements and areas shown are approximate and therefore should be used for illustrative purposes only. The plan has been prepared in accordance with the RICS code of Measuring Practice and whilst we have confidence in the information produced, it must not be relied on.