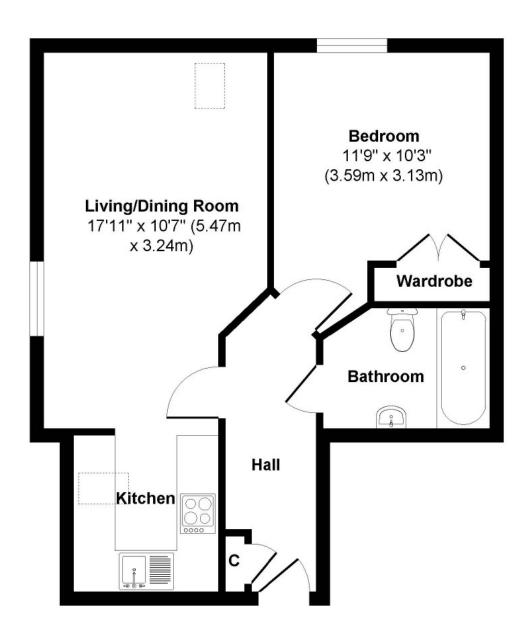

## The Property

This immaculate top floor (with lift) spacious one bedroom apartment is positioned in the heart of the pretty Village of West Moors, less than a two minute walk from a range of amenities including a Tesco Express and Post Office.

Further benefits include loft storage, a long lease of 114 years remaining, and allocated off road parking.