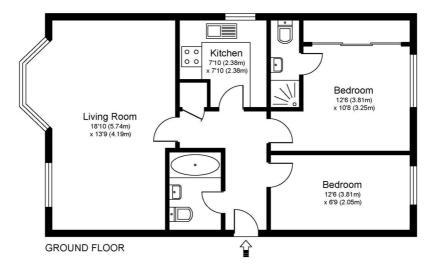

#### Approximate Gross Internal Floor Area: 55 m sq / 595 sq ft

Whilst every attempt has been made to ensure the accuracy of the floor plan contained here, measurements of doors, windows and rooms are approximate and no responsibility is taken for any error, omission or misstatements. These plans are not to scale and are for representation purposes only as defined by RICS Code of Measuring Practice and should be used as such by any prospective purchaser. Specifically no guarantee is given on total square footage of the property if quoted on this plan. Any figure given is for initial guidance only and should not be relied on as a basis of valuation.

This floorplan is for illustration purposes only and is not to scale. The position and size of doors, windows, appliances and other features are approximate.

Weybridge | 01932 854400 | weybridge@winkworth.co.uk