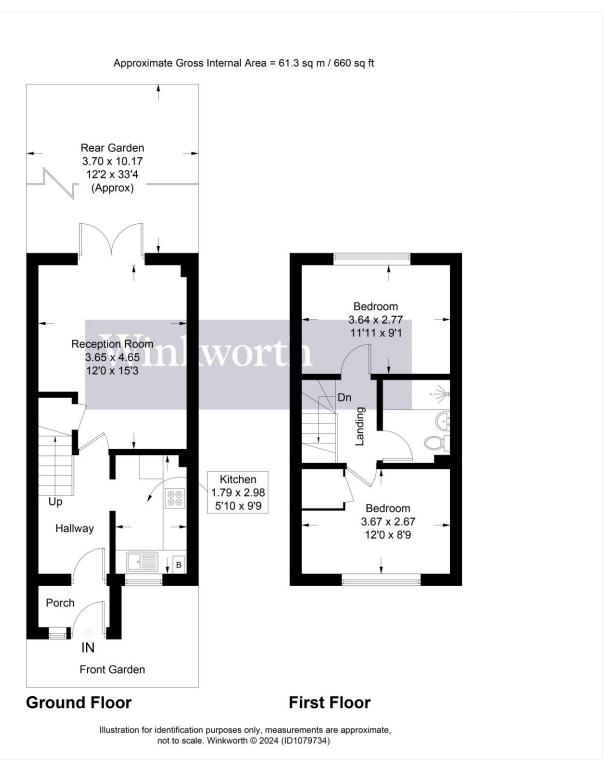

## **AT A GLANCE**

- 2 Bedrooms
- Allocated Parking Space
- Cul de Sac Location
- Gas Central Heating
- Double Glazed
- Chain Free
- 660 Square Feet

This floorplan is for illustration purposes only and is not to scale. The position and size of doors, windows, appliances and other features are approximate.