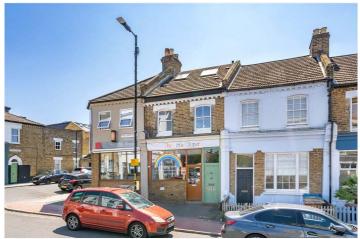

## **DESCRIPTION:**

New to the market and offered in fantastic condition is this split level, two double bedroom maisonette. The property is situated in an incredibly sought after location, close to the hustle and bustle of Lordship Lane, the parks at Dulwich Park, Goose Green and Peckham Rye park. The property comprises a spectacular, bright and airy, openplan kitchen reception, boasting wide pine floorboards, high ceilings and bespoke joinery. The kitchen is fully fitted, boasting a range cooker, butlers sink and finished to a high standard. The property comprises two double bedrooms, both en-suite. The primary double situated in the loft and comprising a walk-in wardrobe with built in shower. The primary double also benefits from a private roof terrace with impressive south views. The location offers easy access to transport links at East Dulwich station for direct links to London bridge, Peckham Rye station offers overground links to most major London terminals, alternatively you can get a bus from Lordship Lane to Denmark Hill for overground services. This is a one of a kind flat in an exceptional location and early viewings are highly recommended.