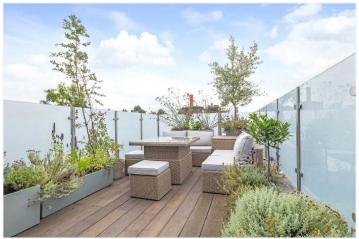

## **DESCRIPTION:**

New to the market and offered in fantastic condition is this split level, two double bedroom maisonette. The property is situated in an incredibly sought after location, close to the hustle and bustle of Lordship Lane, the parks at Dulwich Park, Goose Green and Peckham Rye park. The property comprises a spectacular, bright and airy, openplan kitchen reception, boasting wide pine floorboards, high ceilings and bespoke joinery. The kitchen is fully fitted, boasting a range cooker, butlers sink and finished to a high standard. The property comprises two double bedrooms, both en-suite. The primary double situated in the loft and comprising a walk-in wardrobe with built in shower. The primary double also benefits from a private roof terrace with impressive south views. The location offers easy access to transport links at East Dulwich station for direct links to London bridge, Peckham Rye station offers overground links to most major London terminals, alternatively you can get a bus from Lordship Lane to Denmark Hill for overground services. This is a one of a kind flat in an exceptional location and early viewings are highly recommended.