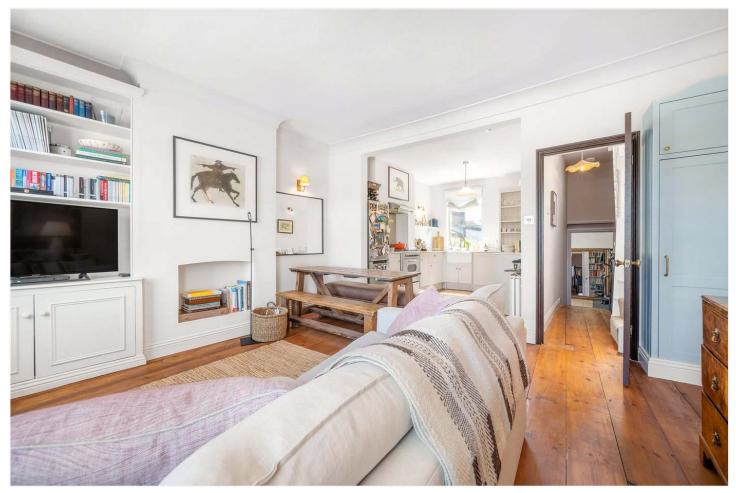

## **DESCRIPTION:**

New to the market and offered in fantastic condition is this split level, two double bedroom maisonette. The property is situated in an incredibly sought after location, close to the hustle and bustle of Lordship Lane, the parks at Dulwich Park, Goose Green and Peckham Rye park. The property comprises a spectacular, bright and airy, openplan kitchen reception, boasting wide pine floorboards, high ceilings and bespoke joinery. The kitchen is fully fitted, boasting a range cooker, butlers sink and finished to a high standard. The property comprises two double bedrooms, both en-suite. The primary double situated in the loft and comprising a walk-in wardrobe with built in shower. The primary double also benefits from a private roof terrace with impressive south views. The location offers easy access to transport links at East Dulwich station for direct links to London bridge, Peckham Rye station offers overground links to most major London terminals, alternatively you can get a bus from Lordship Lane to Denmark Hill for overground services. This is a one of a kind flat in an exceptional location and early viewings are highly recommended.