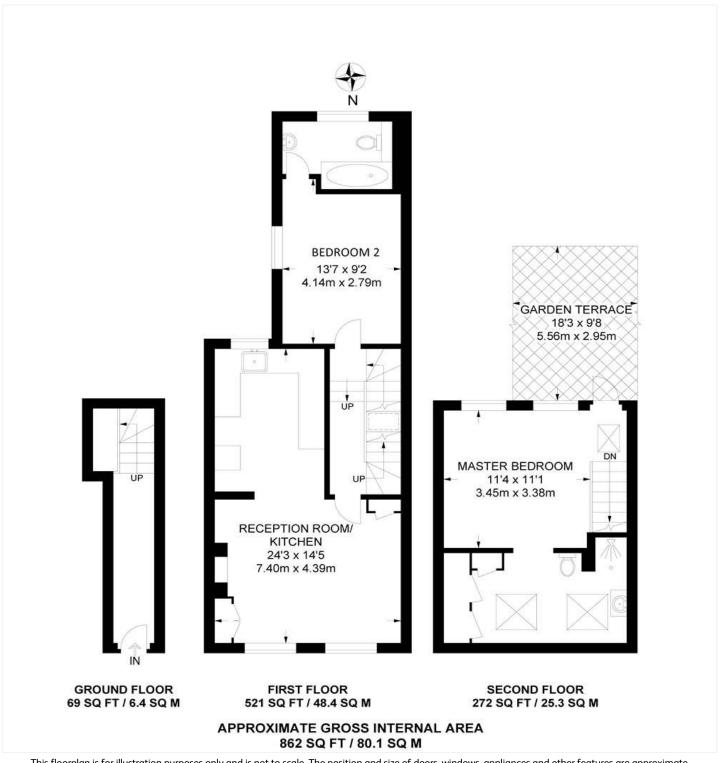

## AT A GLANCE

- Two Double Bedrooms
- Split Level Flat
- Open Plan Kitchen-Living
- Modern Bathrooms
- Private Roof Terrace
- Fantastic Location
- Great Transport Links

This floorplan is for illustration purposes only and is not to scale. The position and size of doors, windows, appliances and other features are approximate.