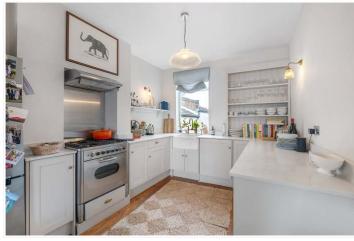

## **DESCRIPTION:**

New to the market and offered in fantastic condition is this split level, two double bedroom maisonette. The property is situated in an incredibly sought after location, close to the hustle and bustle of Lordship Lane, the parks at Dulwich Park, Goose Green and Peckham Rye park. The property comprises a spectacular, bright and airy, openplan kitchen reception, boasting wide pine floorboards, high ceilings and bespoke joinery. The kitchen is fully fitted, boasting a range cooker, butlers sink and finished to a high standard. The property comprises two double bedrooms, both en-suite. The primary double situated in the loft and comprising a walk-in wardrobe with built in shower. The primary double also benefits from a private roof terrace with impressive south views. The location offers easy access to transport links at East Dulwich station for direct links to London bridge, Peckham Rye station offers overground links to most major London terminals, alternatively you can get a bus from Lordship Lane to Denmark Hill for overground services. This is a one of a kind flat in an exceptional location and early viewings are highly recommended.