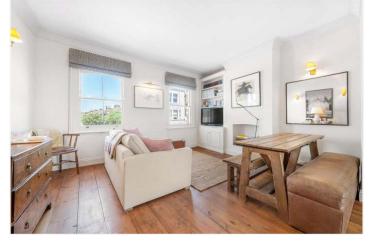

## **DESCRIPTION:**

New to the market and offered in fantastic condition is this split level, two double bedroom maisonette. The property is situated in an incredibly sought after location, close to the hustle and bustle of Lordship Lane, the parks at Dulwich Park, Goose Green and Peckham Rye park. The property comprises a spectacular, bright and airy, openplan kitchen reception, boasting wide pine floorboards, high ceilings and bespoke joinery. The kitchen is fully fitted, boasting a range cooker, butlers sink and finished to a high standard. The property comprises two double bedrooms, both en-suite. The primary double situated in the loft and comprising a walk-in wardrobe with built in shower. The primary double also benefits from a private roof terrace with impressive south views. The location offers easy access to transport links at East Dulwich station for direct links to London bridge, Peckham Rye station offers overground links to most major London terminals, alternatively you can get a bus from Lordship Lane to Denmark Hill for overground services. This is a one of a kind flat in an exceptional location and early viewings are highly recommended.