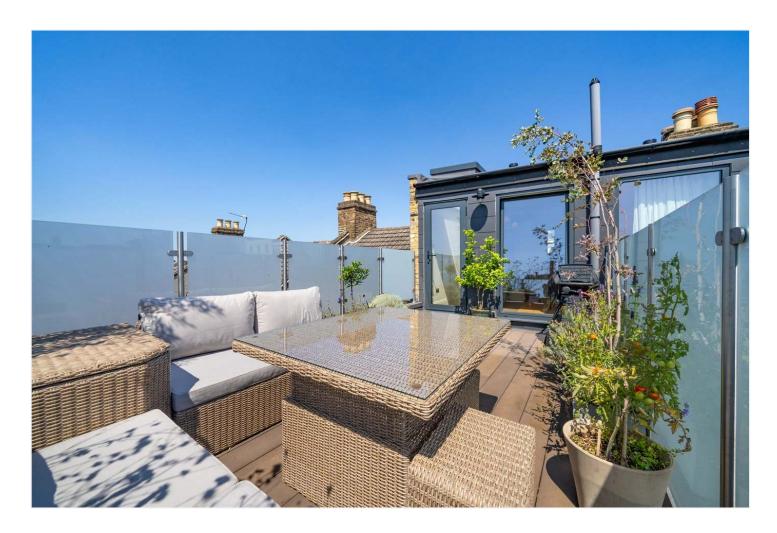

## **DESCRIPTION:**

New to the market and offered in fantastic condition is this split level, two double bedroom maisonette. The property is situated in an incredibly sought after location, close to the hustle and bustle of Lordship Lane, the parks at Dulwich Park, Goose Green and Peckham Rye park. The property comprises a spectacular, bright and airy, openplan kitchen reception, boasting wide pine floorboards, high ceilings and bespoke joinery. The kitchen is fully fitted, boasting a range cooker, butlers sink and finished to a high standard. The property comprises two double bedrooms, both en-suite. The primary double situated in the loft and comprising a walk-in wardrobe with built in shower. The primary double also benefits from a private roof terrace with impressive south views. The location offers easy access to transport links at East Dulwich station for direct links to London bridge, Peckham Rye station offers overground links to most major London terminals, alternatively you can get a bus from Lordship Lane to Denmark Hill for overground services. This is a one of a kind flat in an exceptional location and early viewings are highly recommended.