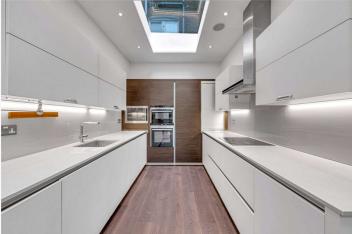

## SUTHERLAND AVENUE, LONDON, W9 £2,300,000 LEASEHOLD

Winkworth have the pleasure in offering a beautiful well-proportioned, three-bedroom garden flat which has been custom designed and remodelled to create a large, bright spacious entertaining area with a fully integrated Sonos wireless music system and concertina doors opening onto a private patio garden leading onto extensive communal gardens. The apartment offers lateral living, spreading over approximately 1388 Square Feet with high ceilings, its own entrance, a grand principal bedroom suite, two further bedrooms, a study, second bathroom and a large fully fitted kitchen. The apartment forms part of a grand stucco Victorian terraced house in the heart of Little Venice close to all the local amenities including the boutique shops, cafes on Clifton Road (Approx. 0.3 Miles) the famous Regents Canal and the underground (Approx. 0.3 Miles) at Warwick Avenue (Bakerloo Line).

Primary Bedroom With En-Suite Shower Room | Two Bedrooms | Family Bathroom | Kitchen | Reception Room | Terrace & Patio | Study | Air Conditioning In Principal Bedroom | Access To Communal Gardens | Leasehold