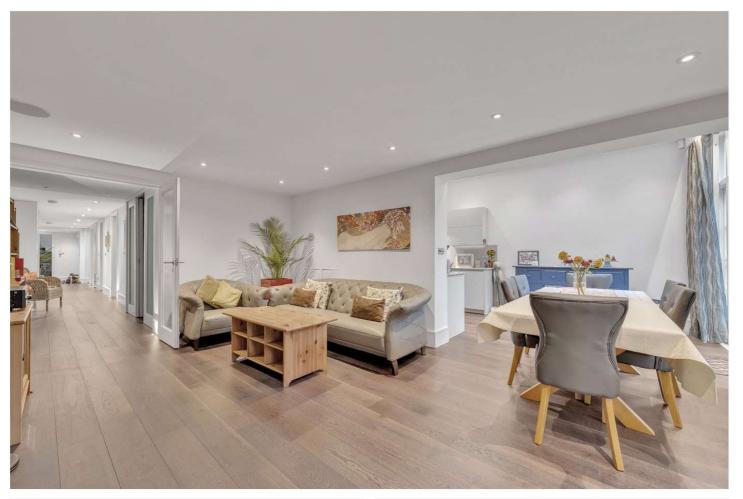

## SUTHERLAND AVENUE, LONDON, W9 £2,300,000 LEASEHOLD

Winkworth have the pleasure in offering a beautiful well-proportioned, three-bedroom garden flat which has been custom designed and remodelled to create a large, bright spacious entertaining area with a fully integrated Sonos wireless music system and concertina doors opening onto a private patio garden leading onto extensive communal gardens. The apartment offers lateral living, spreading over approximately 1388 Square Feet with high ceilings, its own entrance, a grand principal bedroom suite, two further bedrooms, a study, second bathroom and a large fully fitted kitchen. The apartment forms part of a grand stucco Victorian terraced house in the heart of Little Venice close to all the local amenities including the boutique shops, cafes on Clifton Road (Approx. 0.3 Miles) the famous Regents Canal and the underground (Approx. 0.3 Miles) at Warwick Avenue (Bakerloo Line).

Primary Bedroom With En-Suite Shower Room | Two Bedrooms | Family Bathroom | Kitchen | Reception Room | Terrace & Patio | Study | Air Conditioning In Principal Bedroom | Access To Communal Gardens | Leasehold