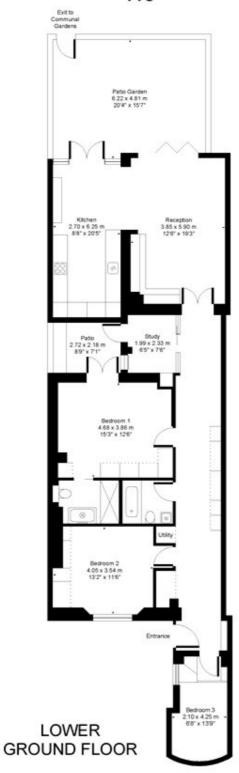

## Sutherland Avenue W9

Approx. Gross Floor Area = 129 sq.meters • 1395 sq.feet

For illustrative purposes only. Measured and drawn in accordance to RICS guidelines. Not drawn to scale. Prepared by swan-photography.co.uk