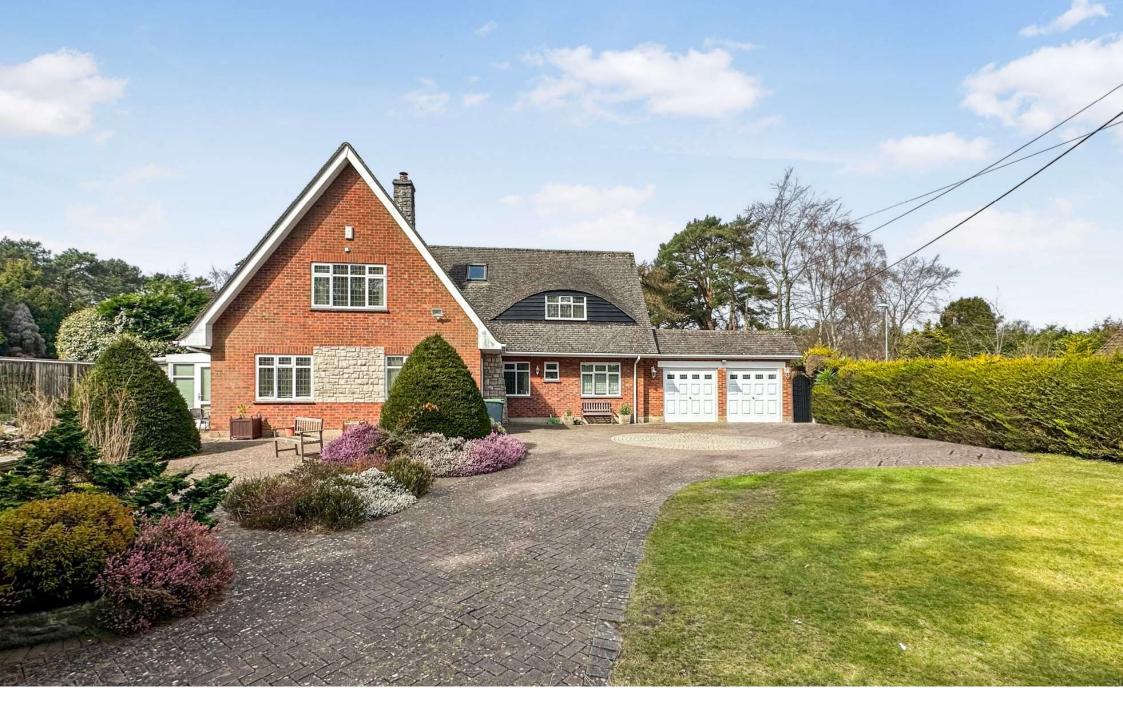

Chine Walk
West Parley, Ferndown BH22 8PT
GUIDE PRICE £875,000

## GUIDE PRICE £875,000 FREEHOLD

This imposing three/four bedroom, four reception room detached house is positioned on a west facing plot approaching a third of an acre with delightful wooded garden frontage, situated in one of West Parley's premier residential locations.

This well maintained property is offered with no forward chain and has a vast amount of scope for extension and re configuration due it's layout and size of plot.

In addition to off road parking for multiple vehicles there is an oversized double garage.