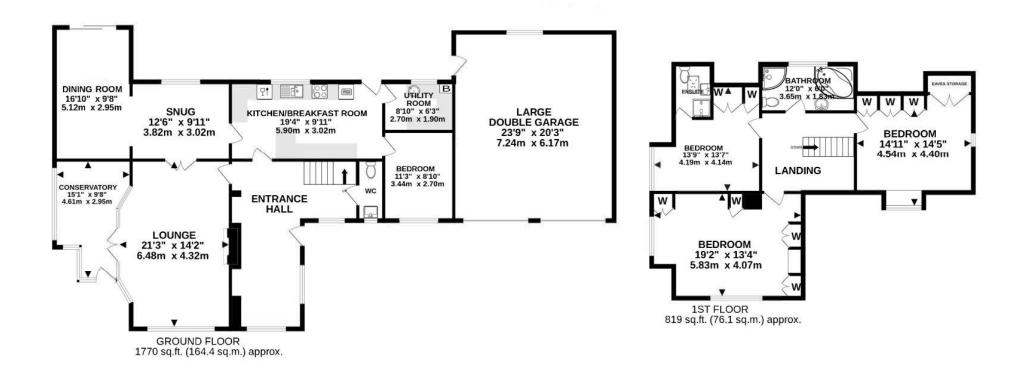

## GUIDE PRICE £875,000 FREEHOLD

This imposing three/four bedroom, four reception room detached house is positioned on a west facing plot approaching a third of an acre with delightful wooded garden frontage, situated in one of West Parley's premier residential locations.

This well maintained property is offered with no forward chain and has a vast amount of scope for extension and re configuration due it's layout and size of plot.

In addition to off road parking for multiple vehicles there is an oversized double garage.

Three/Four Double Bedrooms
Detached House
Oversized Double Garage
Sought After Location
Driveway For Several Vehicles
No Onward Chain
Utility Room
Lots Of Reception Space
West Facing Garden
Bedroom With En-suite
Scope For Extension

EPC D | Council Tax Band G

01202 434365 ferndown@winkworth.co.uk

TOTAL FLOOR AREA: 2589 sq.ft. (240.5 sq.m.) approx. Illustration for identification purposes only, measurements approximate and not to scale.