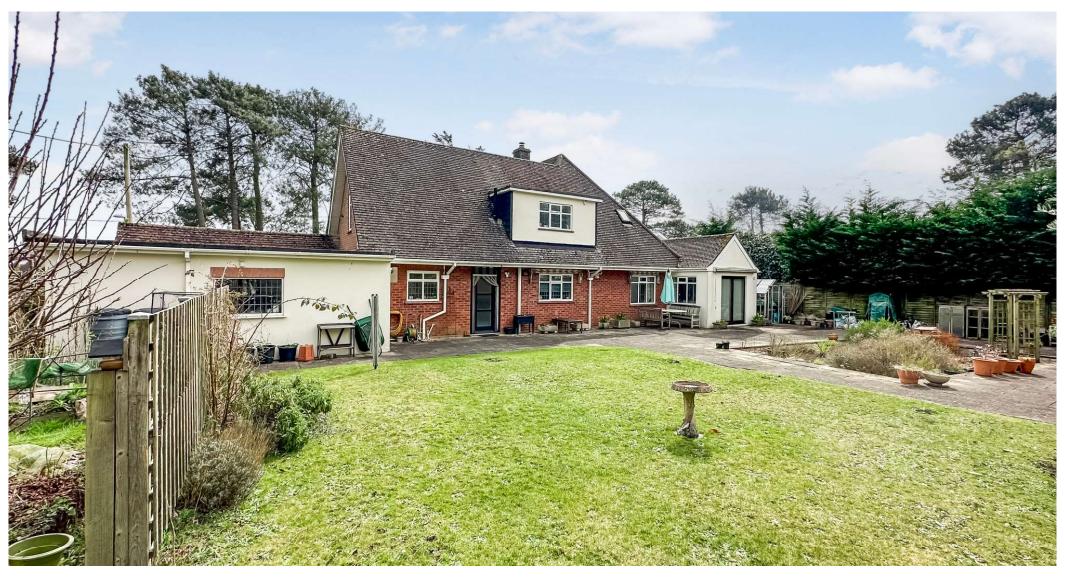

## GUIDE PRICE £875,000 FREEHOLD

This imposing three/four bedroom, four reception room detached house is positioned on a west facing plot approaching a third of an acre with delightful wooded garden frontage, situated in one of West Parley's premier residential locations.

This well maintained property is offered with no forward chain and has a vast amount of scope for extension and re configuration due it's layout and size of plot.

In addition to off road parking for multiple vehicles there is an oversized double garage.