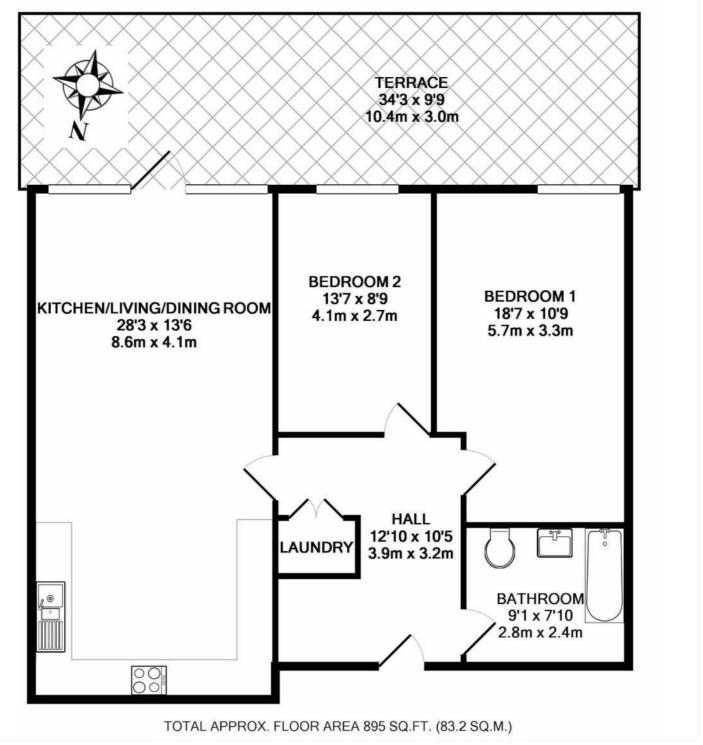

#### **AT A GLANCE**

- stunning apartment
- two double bedrooms
- huge 34ft private terrace
- circa 895 sq ft
- secure underground parking
- 24 hour concierge
- communal pool and gymnasium
- riverside development
- moment from the town centre
- adjacent to the river walk

This floorplan is for illustration purposes only and is not to scale. The position and size of doors, windows, appliances and other features are approximate.

Greenwich | 02030533033 | greenwich@winkworth.co.uk