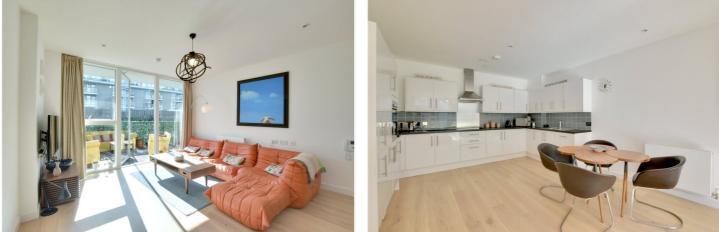

Offered to the market in wonderful condition throughout, the property briefly comprises a bright 28ft kitchen living room, that leads onto the east/west facing terrace. There are two good sized double bedrooms, stunning family bathroom and a large entrance hallway. Added benefits include great cupboard space , along with a private storage cage within the underground parking area. There is also hard wood engineered flooring in the reception and hallway. The property comes with a 24 hour concierge service, gymnasium and swimming pool. Also within the grounds is a communal tennis court and a private gated communal garden.