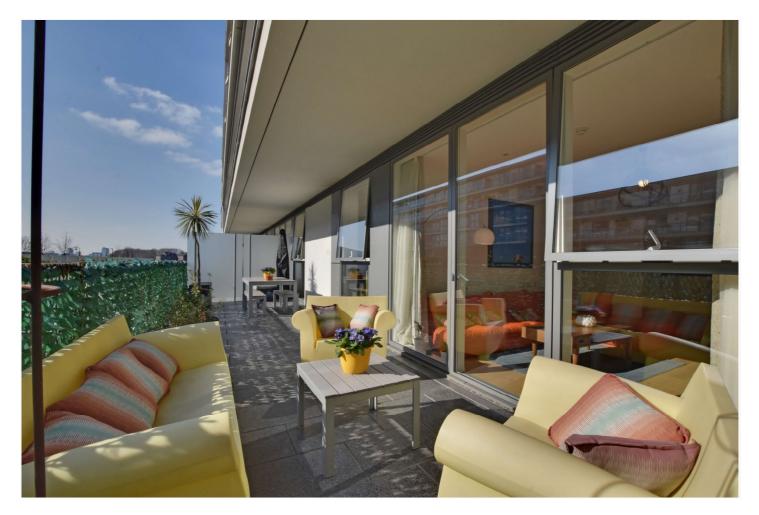

## AN ABSOLUTELY STUNNING TWO BEDROOM APARTMENT THAT IS FOUND ON THE RAISED GROUND FLOOR OF THIS BEAUTIFUL MODERN BLOCK, FEATURING A LOVELY 34FT PRIVATE TERRACE AND SECURE UNDERGROUND PARKING.

Greenwich | 02030533033 | greenwich@winkworth.co.uk

### **DESCRIPTION:**

An absolutely stunning two bedroom apartment that is found on the raised ground floor of this beautiful modern block, featuring a lovely 34ft private terrace and secure underground parking.

Offered to the market in wonderful condition throughout, the property briefly comprises a bright 28ft kitchen living room, that leads onto the east/west facing terrace. There are two good sized double bedrooms, stunning family bathroom and a large entrance hallway. Added benefits include great cupboard space , along with a private storage cage within the underground parking area. There is also hard wood engineered flooring in the reception and hallway. The property comes with a 24 hour concierge service, gymnasium and swimming pool. Also within the grounds is a communal tennis court and a private gated communal garden.