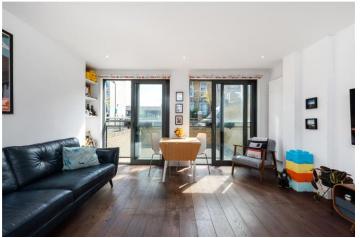

## **DESCRIPTION:**

This stunning one-bedroom apartment is located on the ground floor of a secure, modern building in N16. Spanning an impressive 561 sq ft, the property has been tastefully decorated by the current owners. The accommodation features a spacious open-plan living room and kitchen with ample space for dining. The generously sized double bedroom, located at the rear of the building, includes a cleverly designed built-in wardrobe and opens onto a large, fully decked patio. The apartment also offers a contemporary family bathroom and benefits from a long lease.