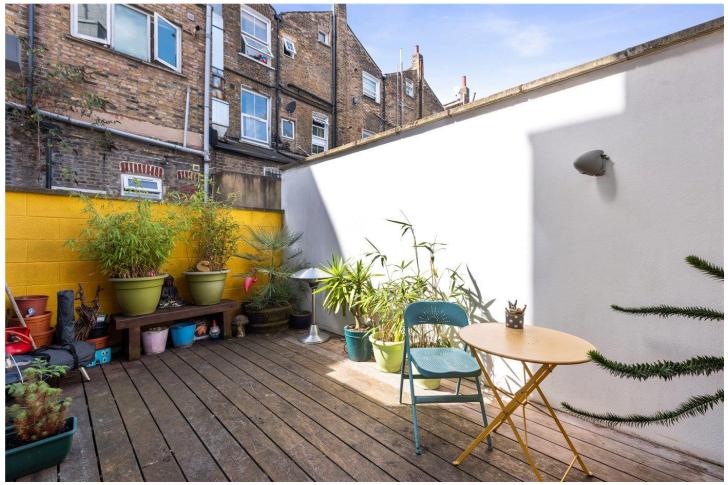

## STUNNING 1 BEDROOM APARTMENT WITH ACCESS TO A PRIVATE, FULLY DECKED PATIO

**Stoke Newington** | | stokenewington@winkworth.co.uk

Winkworth

## **DESCRIPTION:**

This stunning one-bedroom apartment is located on the ground floor of a secure, modern building in N16. Spanning an impressive 561 sq ft, the property has been tastefully decorated by the current owners. The accommodation features a spacious open-plan living room and kitchen with ample space for dining. The generously sized double bedroom, located at the rear of the building, includes a cleverly designed built-in wardrobe and opens onto a large, fully decked patio. The apartment also offers a contemporary family bathroom and benefits from a long lease.