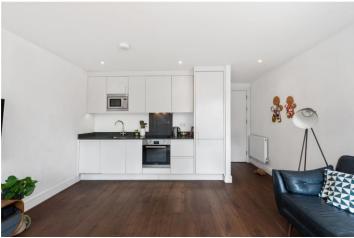

## **DESCRIPTION:**

This stunning one-bedroom apartment is located on the ground floor of a secure, modern building in N16. Spanning an impressive 561 sq ft, the property has been tastefully decorated by the current owners. The accommodation features a spacious open-plan living room and kitchen with ample space for dining. The generously sized double bedroom, located at the rear of the building, includes a cleverly designed built-in wardrobe and opens onto a large, fully decked patio. The apartment also offers a contemporary family bathroom and benefits from a long lease.