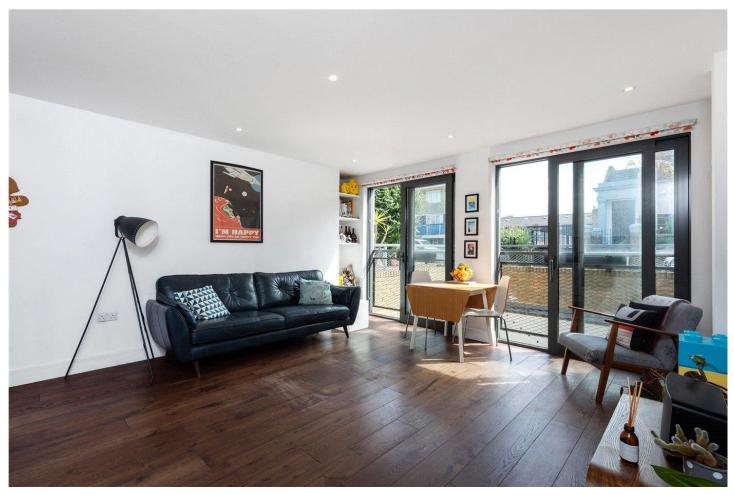

## **DESCRIPTION:**

This stunning one-bedroom apartment is located on the ground floor of a secure, modern building in N16. Spanning an impressive 561 sq ft, the property has been tastefully decorated by the current owners. The accommodation features a spacious open-plan living room and kitchen with ample space for dining. The generously sized double bedroom, located at the rear of the building, includes a cleverly designed built-in wardrobe and opens onto a large, fully decked patio. The apartment also offers a contemporary family bathroom and benefits from a long lease.