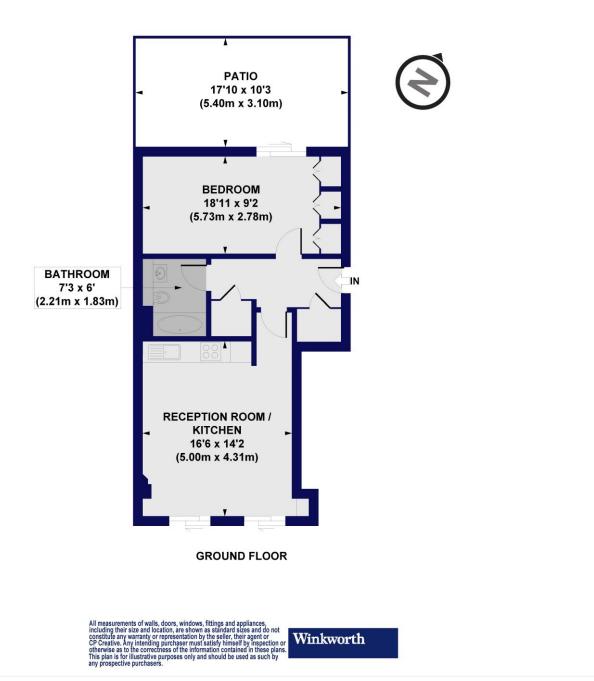

## Newington Apartments, Aden Grove, N16 Approx. Gross Internal Floor Area 561 sq. ft / 52.12 sq. m

This floorplan is for illustration purposes only and is not to scale. The position and size of doors, windows, appliances and other features are approximate.