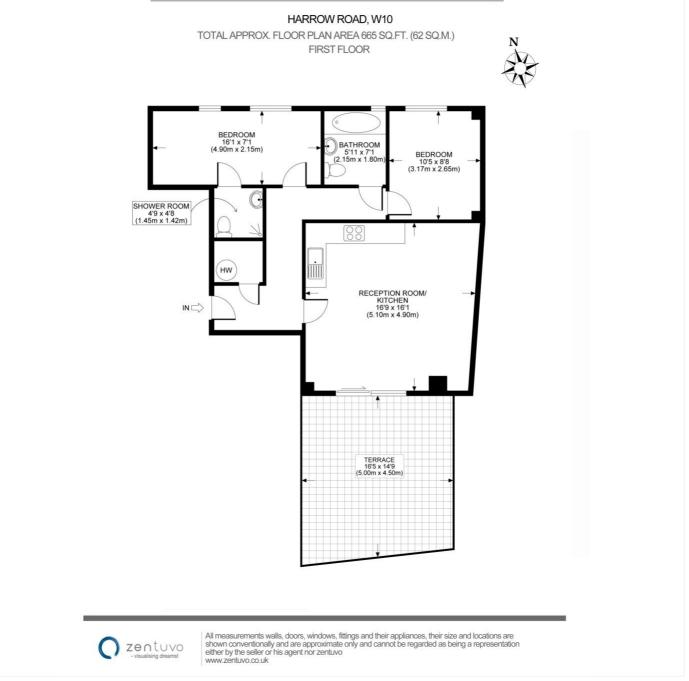

This floorplan is for illustration purposes only and is not to scale. The position and size of doors, windows, appliances and other features are approximate.

Tenure: Leasehold

Term: 114 year and 5 months expires 01/01/2139
Service Charge: £3045 per annum
Ground Rent: £ 450 Annually
Council Tax Band: Westminster Band D
Where no figures are shown, we have been unable to ascertain the information. All figures that are shown were correct at the time of printing.