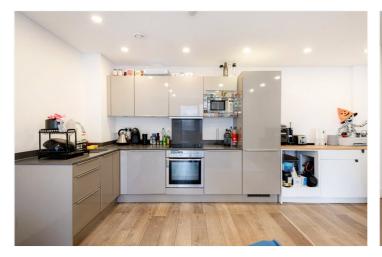

#### **DESCRIPTION:**

A fantastic, bright and spacious apartment set within luxury development on the Grand Union Canal. Set on the first floor, the property comprises a light and spacious fully fitted open plan kitchen reception room with modern fixtures and fittings, high spec bathroom, two good size double bedrooms and an en suite shower room. The flat also offers under floor heating, wooden floors throughout and a fantastic large south facing roof terrace overlooking the canal.

#### **AT A GLANCE**

- Two Double Bedrooms
- Two Bathrooms (one ensuite)
- Very Large South Facing Roof Terrace
- Canal Facing
- Wooden Floors Throughout
- Fully Integrated Kitchen
- Open-plan Kitchen/Reception Room