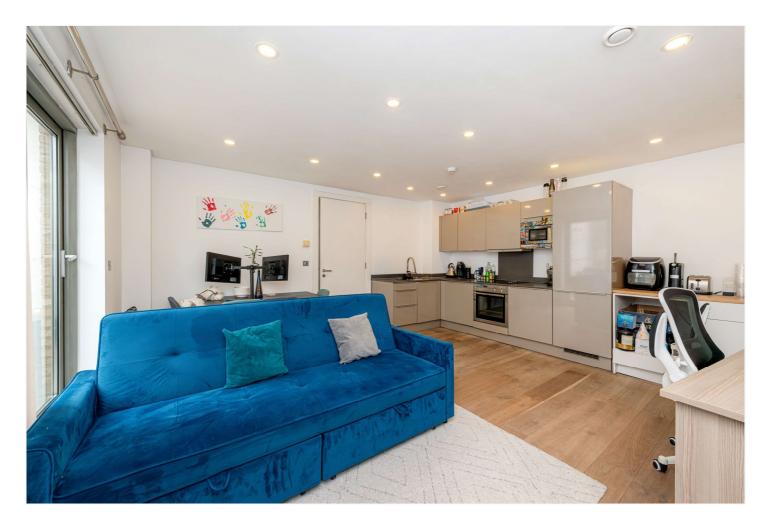

#### **DESCRIPTION:**

A fantastic, bright and spacious apartment set within luxury development on the Grand Union Canal. Set on the first floor, the property comprises a light and spacious fully fitted open plan kitchen reception room with modern fixtures and fittings, high spec bathroom, two good size double bedrooms and an en suite shower room. The flat also offers under floor heating, wooden floors throughout and a fantastic large south facing roof terrace overlooking the canal.

#### **AT A GLANCE**

- Two Double Bedrooms
- Two Bathrooms (one ensuite)
- Very Large South Facing Roof Terrace
- Canal Facing
- Wooden Floors Throughout
- Fully Integrated Kitchen
- Open-plan Kitchen/Reception Room