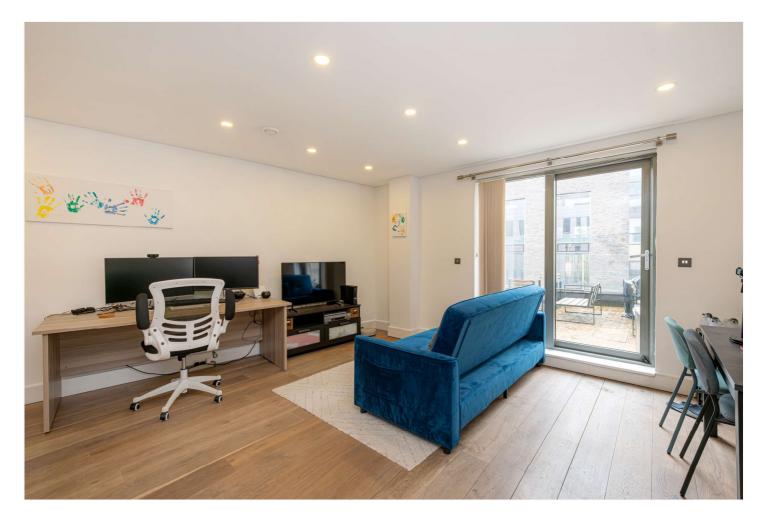

#### **DESCRIPTION:**

A fantastic, bright and spacious apartment set within luxury development on the Grand Union Canal. Set on the first floor, the property comprises a light and spacious fully fitted open plan kitchen reception room with modern fixtures and fittings, high spec bathroom, two good size double bedrooms and an en suite shower room. The flat also offers under floor heating, wooden floors throughout and a fantastic large south facing roof terrace overlooking the canal.

#### **AT A GLANCE**

- Two Double Bedrooms
- Two Bathrooms (one ensuite)
- Very Large South Facing Roof Terrace
- Canal Facing
- Wooden Floors Throughout
- Fully Integrated Kitchen
- Open-plan Kitchen/Reception Room