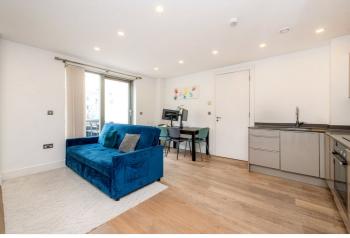

#### **DESCRIPTION:**

A fantastic, bright and spacious apartment set within luxury development on the Grand Union Canal. Set on the first floor, the property comprises a light and spacious fully fitted open plan kitchen reception room with modern fixtures and fittings, high spec bathroom, two good size double bedrooms and an en suite shower room. The flat also offers under floor heating, wooden floors throughout and a fantastic large south facing roof terrace overlooking the canal.

#### **AT A GLANCE**

- Two Double Bedrooms
- Two Bathrooms (one ensuite)
- Very Large South Facing Roof Terrace
- Canal Facing
- Wooden Floors Throughout
- Fully Integrated Kitchen
- Open-plan Kitchen/Reception Room