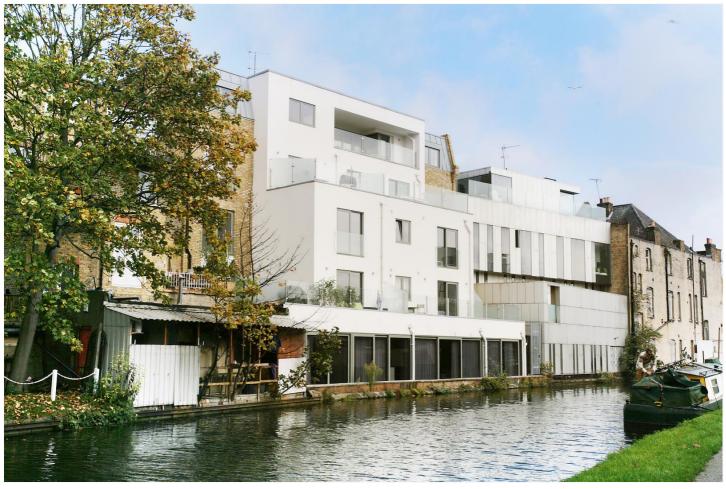

#### **DESCRIPTION:**

A fantastic, bright and spacious apartment set within luxury development on the Grand Union Canal. Set on the first floor, the property comprises a light and spacious fully fitted open plan kitchen reception room with modern fixtures and fittings, high spec bathroom, two good size double bedrooms and an en suite shower room. The flat also offers under floor heating, wooden floors throughout and a fantastic large south facing roof terrace overlooking the canal.

This stunning development is ideally located for Kensal Rise, Kensal Green, Ladbroke Grove and Notting Hill and within close proximity to underground and major bus routes.