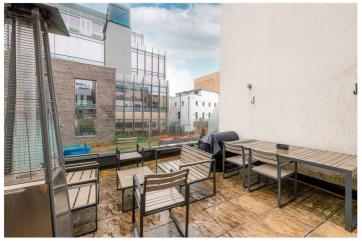

#### **DESCRIPTION:**

A fantastic, bright and spacious apartment set within luxury development on the Grand Union Canal. Set on the first floor, the property comprises a light and spacious fully fitted open plan kitchen reception room with modern fixtures and fittings, high spec bathroom, two good size double bedrooms and an en suite shower room. The flat also offers under floor heating, wooden floors throughout and a fantastic large south facing roof terrace overlooking the canal.

#### **AT A GLANCE**

- Two Double Bedrooms
- Two Bathrooms (one ensuite)
- Very Large South Facing Roof Terrace
- Canal Facing
- Wooden Floors Throughout
- Fully Integrated Kitchen
- Open-plan Kitchen/Reception Room