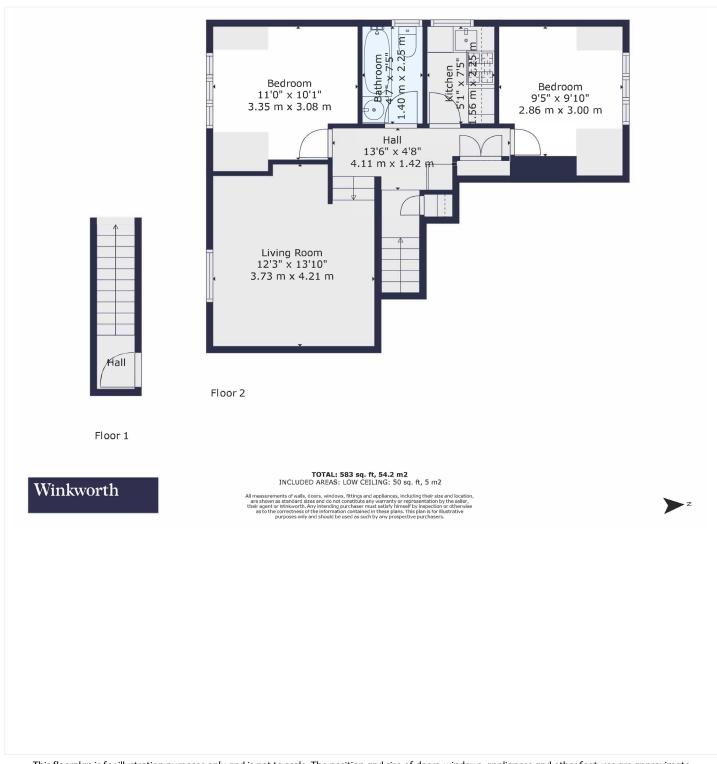

This floorplan is for illustration purposes only and is not to scale. The position and size of doors, windows, appliances and other features are approximate.

Tenure: Leasehold Term: 153 year and 10 months Service Charge: £2417.38 per annum Ground Rent: £150 Annually (subject to increase) Council Tax Band: D Where no figures are shown, we have been unable to ascertain the information. All figures that are shown were correct at the time of printing.