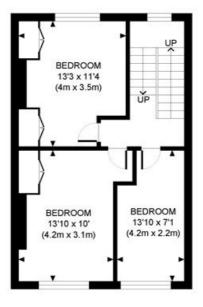

## **DESCRIPTION**

Superbly presented throughout, this substantial maisonette offers in excess of 1000 sq ft of accommodation which comprises entrance hall, reception room spanning the entire width of the house, kitchen with ample space for dining table, bathroom and three double bedrooms.

### LOCAL AUTHORITY Hammersmith & Fulham

**TENURE** Leasehold.

PRICE: £775,000 Leasehold

GROUND FLOOR GROSS INTERNAL FLOOR AREA 35 SQ FT

FIRST FLOOR GROSS INTERNAL FLOOR AREA 517 SQ FT SECOND FLOOR GROSS INTERNAL FLOOR AREA 481 SQ FT

APPROX. GROSS INTERNAL FLOOR AREA: 1033 SQ FT/ 96 SQM