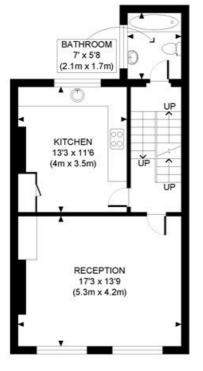

## **DESCRIPTION**

Superbly presented throughout, this substantial maisonette offers in excess of 1000 sq ft of accommodation which comprises entrance hall, reception room spanning the entire width of the house, kitchen with ample space for dining table, bathroom and three double bedrooms.

### LOCAL AUTHORITY Hammersmith & Fulham

**TENURE** Leasehold.

PRICE: £775,000 Leasehold

GROUND FLOOR GROSS INTERNAL FLOOR AREA 35 SQ FT

FIRST FLOOR GROSS INTERNAL FLOOR AREA 517 SQ FT SECOND FLOOR GROSS INTERNAL FLOOR AREA 481 SQ FT

APPROX. GROSS INTERNAL FLOOR AREA: 1033 SQ FT/ 96 SQM