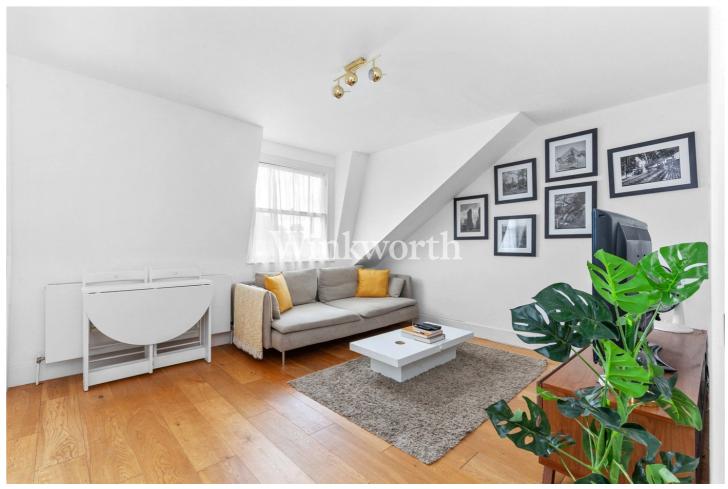

## **DESCRIPTION:**

A wonderfully bright, one double bedroom apartment positioned across the top floor of this handsome Victorian building in N4. Standing in excess of 440 sqft, the property offers incredibly bright rooms with accommodation comprising of a spacious open plan living room complete with solid wood flooring. A modern kitchen with ample worktop space and cupboards leads off from the living room. The rear of the building occupies a large double bedroom with ample space for extra wardrobes and scenic views across neighbouring gardens. The property is finished with a contemporary family bathroom.