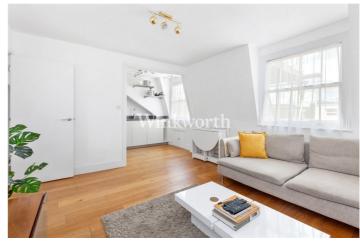

## **DESCRIPTION:**

A wonderfully bright, one double bedroom apartment positioned across the top floor of this handsome Victorian building in N4. Standing in excess of 440 sqft, the property offers incredibly bright rooms with accommodation comprising of a spacious open plan living room complete with solid wood flooring. A modern kitchen with ample worktop space and cupboards leads off from the living room. The rear of the building occupies a large double bedroom with ample space for extra wardrobes and scenic views across neighbouring gardens. The property is finished with a contemporary family bathroom.