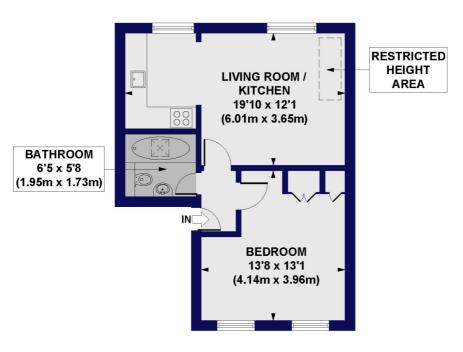

## Alexandra Grove, N4

Approx. Gross Internal Floor Area 441 sq. ft / 40.95 sq. m (Including Restricted Height Area) Approx. Gross Internal Floor Area 426 sq. ft / 39.62 sq. m (Excluding Restricted Height Area)

**THIRD FLOOR** 

All measurements of walls, doors, windows, fittings and appliances, including their size and location, are shown as standard sizes and do not constitute any warranty or representation by the seller, their agent or CP Creative. Any intending purchaser must satisfy himself by inspection otherwise as to the correctness of the information contained in these plan This plan is for illustrative purposes only and should be used as such by any prospective purchasers.

Winkworth

This floorplan is for illustration purposes only and is not to scale. The position and size of doors, windows, appliances and other features are approximate.

Highbury | 0207 989 7000 | highbury@winkworth.co.uk