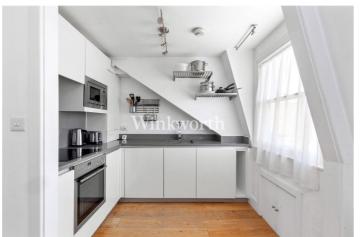

## **DESCRIPTION:**

A wonderfully bright, one double bedroom apartment positioned across the top floor of this handsome Victorian building in N4. Standing in excess of 440 sqft, the property offers incredibly bright rooms with accommodation comprising of a spacious open plan living room complete with solid wood flooring. A modern kitchen with ample worktop space and cupboards leads off from the living room. The rear of the building occupies a large double bedroom with ample space for extra wardrobes and scenic views across neighbouring gardens. The property is finished with a contemporary family bathroom.