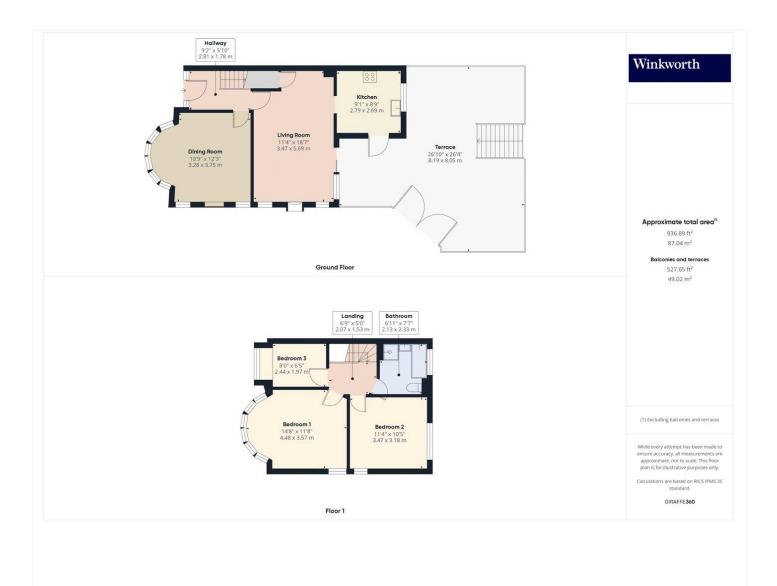

## MUCH LOVED END OF TERRACE FAMILY HOME WITH TIMELESS APPEAL

Kingsbury | 020 8204 0000 | kingsbury@winkworth.co.uk

Nestled in a desirable location moments from Colindale's Edgware Road, this charming home offers an blend of character, living space, and potential. The ground floor, boasts two separate reception rooms providing versatile living & entertaining spaces, enhanced by beamed ceiling, a lovely fireplace, & unique original stained glass feature windows adding a touch of period charm. The well-appointed kitchen is both practical & stylish, offering an attractive cooking/ dining space. Moving upstairs, you'll find two double bedrooms, & a comfortable single bedroom ideal for children, a guest room, or home office. The family bathroom completes this floor. Externally, the property continues to impress. A generous raised patio area offers the perfect spot for summer barbecues & alfresco dining, overlooking the lovingly maintained extensive lawn. Additional features include side gate access to the garden, a private driveway parking, and scope to extend(STPP). This cherished home is ready to welcome its next family. Don't miss the opportunity to make it yours!

Winkworth

This floorplan is for illustration purposes only and is not to scale. The position and size of doors, windows, appliances and other features are approximate.

Kingsbury | 020 8204 0000 | kingsbury@winkworth.co.uk