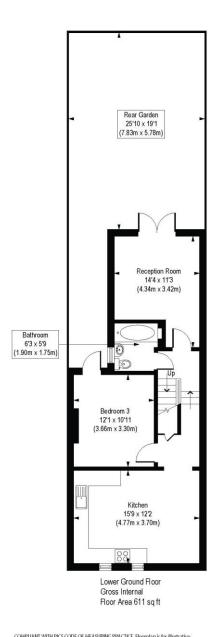

## **DESCRIPTION:**

A spacious three-bedroom split-level apartment featuring a private garden. The ground floor boasts wood flooring throughout and includes two bright double bedrooms, one of which benefits from an en suite shower room. On the lower ground floor, you'll find a third bedroom with direct access to the garden, a contemporary bathroom, a modern kitchen, and a reception room with wooden floors and doors leading to a southwest-facing garden.

## Hoyle Road, SW17

Approx. Gross Internal Floor Area 943 sq. ft / 87.62 sq. m

COMPLANT WITH RICS CODE OF MEASURING PRACTICE. Boorplan is for illustrative purpose only and is not to scale. Every attempt has been made to ensure the accuracy of the floorplan shown, however all massements, fotures, fittings and data shown are an approximate interpretation for illustrative purposes only. Liability for errors, omissions or mis-statement through negligence or otherwise is heady-excluded.

This floorplan is for illustration purposes only and is not to scale. The position and size of doors, windows, appliances and other features are approximate.

Tooting | 020 8767 5221 | tooting@winkworth.co.uk