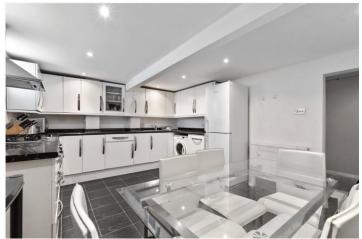

## **DESCRIPTION:**

A spacious three-bedroom split-level apartment featuring a private garden. The ground floor boasts wood flooring throughout and includes two bright double bedrooms, one of which benefits from an en suite shower room. On the lower ground floor, you'll find a third bedroom with direct access to the garden, a contemporary bathroom, a modern kitchen, and a reception room with wooden floors and doors leading to a southwest-facing garden.