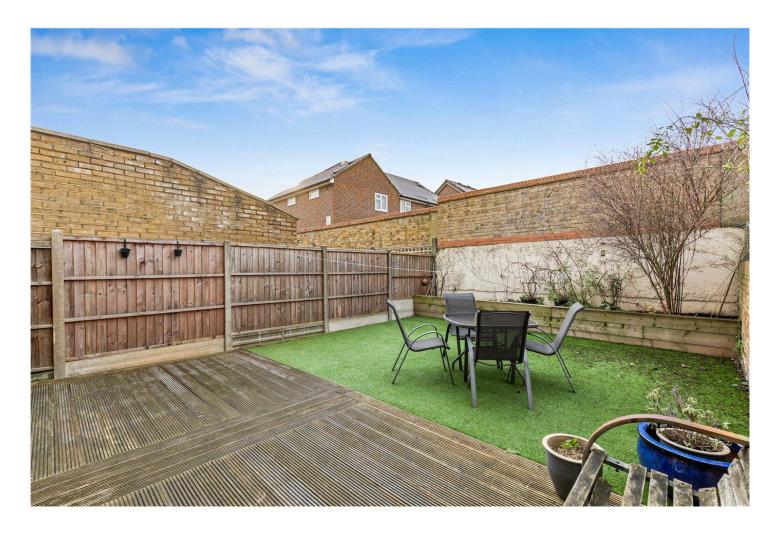

## **DESCRIPTION:**

A spacious three-bedroom split-level apartment featuring a private garden. The ground floor boasts wood flooring throughout and includes two bright double bedrooms, one of which benefits from an en suite shower room. On the lower ground floor, you'll find a third bedroom with direct access to the garden, a contemporary bathroom, a modern kitchen, and a reception room with wooden floors and doors leading to a southwest-facing garden.