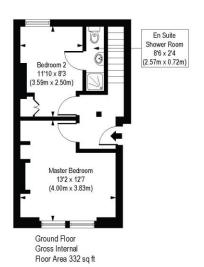

## **DESCRIPTION:**

A spacious three-bedroom split-level apartment featuring a private garden. The ground floor boasts wood flooring throughout and includes two bright double bedrooms, one of which benefits from an en suite shower room. On the lower ground floor, you'll find a third bedroom with direct access to the garden, a contemporary bathroom, a modern kitchen, and a reception room with wooden floors and doors leading to a southwest-facing garden.

## Hoyle Road, SW17

Approx. Gross Internal Floor Area 943 sq. ft / 87.62 sq. m

COMPLANT WITH RICS CODE OF MEASURING PRACTICE. Boorplan is for illustrative purpose only and is not to scale. Every attempt has been made to ensure the accuracy of the floorplan shown, however all massements, fotures, fittings and data shown are an approximate interpretation for illustrative purposes only. Liability for errors, omissions or mis-statement through negligence or otherwise is heady-excluded.

This floorplan is for illustration purposes only and is not to scale. The position and size of doors, windows, appliances and other features are approximate.

Tooting | 020 8767 5221 | tooting@winkworth.co.uk