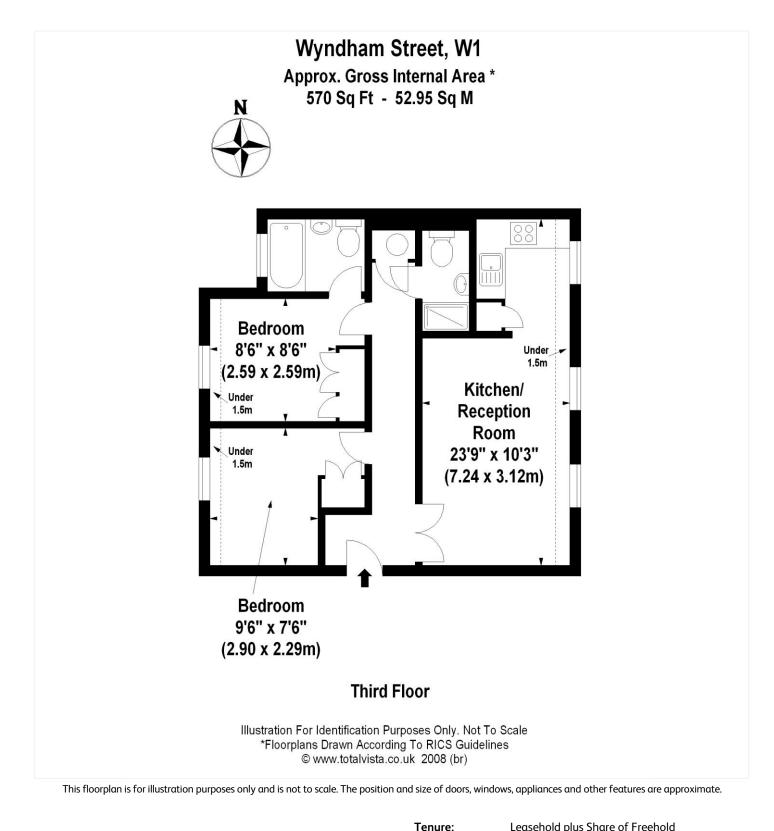

WYNDHAM STREET, MARYLEBONE, W1H GUIDE PRICE £815,000 SHARE OF FREEHOLD

LOCATED IN W1H - MARYLEBONE, A WELL PRESENTED, SHARE OF FREEHOLD, TWO BEDROOM, TWO BATHROOM, OPEN PLAN, THIRD FLOOR APARTMENT. SET IN A HANDSOME GRADE II GEORGIAN BUILDING AND ACCESSED THROUGH A SEMICIRCULAR ARCHED MAIN FRONT DOOR.

for every step...

for every step...

Term:

Leasehold plus Share of Freehold Expires - 2983

Service Charge:

£2100 per annum

Ground Rent: Peppercorn