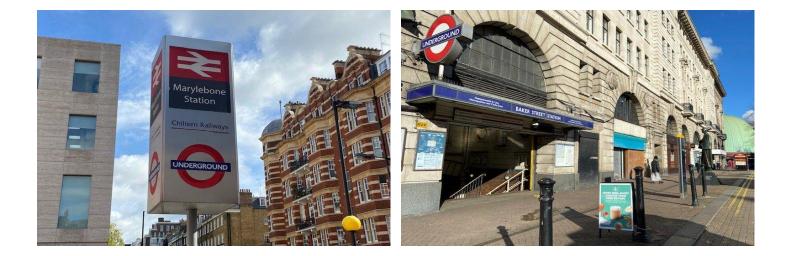

## **DESCRIPTION:**

Wyndham Street runs south of the Marylebone Road, close to The Old Marylebone Town Hall, Marylebone St' and Baker St. St'. For boutique shops and supermarket - Waitrose can be found on Marylebone High Street. The green open spaces of London's Royal Park - 'Regents Park' is within a short stroll away.